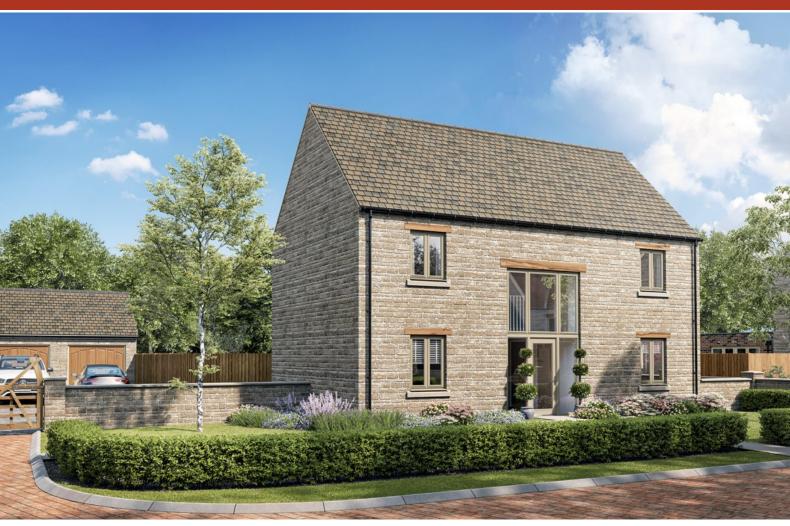

Plot 3 Tudor Lawns, Holbeach, Lincolnshire PE12 8QD

£650,000

\*\*\* PART ECHANGE AVAILABLE \*\*\* PLOT 3 PHASE 2 STUNNING BRAND NEW STONE BUILT DETACHED HOUSE \*\*\* "Available late 2024, this four double bedroom detached house is well located around the outskirts of Holbeach and will be approximately 1,969 square feet in size. The ground floor of the property will feature a generous Kitchen/Dining room. Coming off the kitchen you can enter the family room. The Master bedroom will feature an ensuite and dressing room, with a further ensuite to bedroom two. Furthermore the home will have underfloor heating downstairs. Externally there will be a double garage and an electric car charging point. with gardens front and rear. Tudor gardens development will feature a combination of five executive family houses set on a private enclave. EPC currently unavailable."