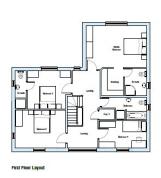

### MASTER BEDROOM

Window to rear aspect. opening to dressing room.

#### DRESSING ROOM

### ENSUITE

Fitted with a modern three piece suite comprising low level WC, wash hand basin and shower cubicle. Window to side aspect

# **BEDROOM TWO**

Window to rear aspect

#### ENSUITE

Fitted with a modern three piece suite comprising low level WC, wash hand basin and shower cubicle.

#### BEDROOM THREE

Window to front and side aspect

### BEDROOM FOUR

Window to front aspect

#### RATHROOM

Comprising of a four piece suite, low level wc, wash hand basin, free standing bath and shower cubicle.

#### FLOOR PLANS

The floor plan is for illustrative purposes only. Fixtures and fittings do not represent the current state of the property. Not to scale and is meant as a guide only.