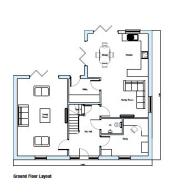

#### **ENTRANCE HALL**

Stairs leading to first floor, doors to Living room, study, family room and cloakroom

#### LIVING ROOM

Window to front aspect, Bifold doors to rear.

# STUDY

Window to front aspect

#### CLOAKROOM

Fitted with a two piece suit comprising low level WC and wash hand basin.

#### FAMILY ROOM

Window to side aspect, opening to the kitchen diner

#### ITILITY ROOM

Fitted with a range of modern wall and base units with worktops over.

#### KITCHEN / DINER

Fitted with a modern range of wall and base unit, integrated appliances. Window to rear aspect. Bifold doors to rear garden

#### FLOOR PLANS

The floor plan is for illustrative purposes only. Fixtures and fittings do not represent the current state of the property. Not to scale and is meant as a guide only.