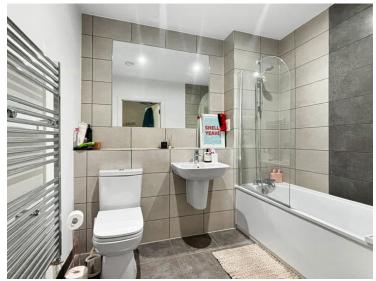

### Bathroom

Inset spot lights, towel rail, celling extractor fan, tiled floor and walls, low level WC, wall mounted wash hand basin, paneled bath with over head shower.