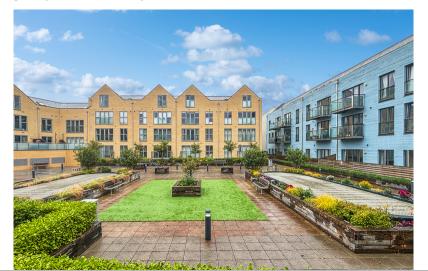

cious Bedroom With Bespoke
  Fitted Wardrobes
- Open Plan Living Accommodation
- Fitted Kitchen
- Living Room With Juliet Balcony
- Underground Secure Parking

# Flat 7 Sewell House, Waterside Marina, Brightlingsea, Colchester, Essex. CO7 0FE.

Escape to the waterfront in this brilliant, spacious and well presented ground floor apartment with Juliet balcony. Built in 2019 this modern apartment is situated on the Marina at Brightlingsea and offer a charming waterside lifestyle with The River Colne, estuary and sea beyond on the doorstep. This property has been well looked after by the current owner from new, highlights include, generous double bedroom, bathroom, a spacious open plan lounge/kitchen/diner and secure underground parking with lift in building. Please call for further details.



## Property Details.

### **Living Accommodation**

### **Communal Entrance**

With secure video entry system, stairs and lifts to all floors.

### **Entrance Hall**

Large storage cupboard, radiator, inset spot lights, doors leading to:

### **Living Room**



16' 6" x 15' 2" (5.03m x 4.62m) Inset spot lights, radiator, Juliet balcony over looking the communal gardens, storage cupboard housing boiler, open plan onto:

### Kitchen



9' 2" x 8' 5" (2.79m x 2.57m) Inset spot lights, fitted kitchen including a range of wall and base units, laminate worktops, integrated gas hob, cooker, stainless steel sink with L hand drainer, fridge/freezer, space for washing machine and dish washer.

### **Bedroom One**



14' 11" x 14' 0" (4.55m x 4.27m) Double glazed windows to front, radiator, newly f