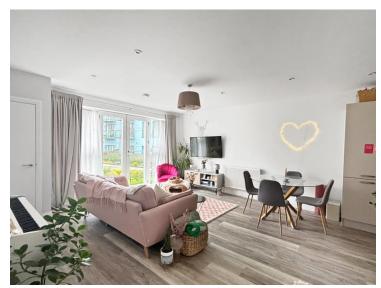

### **Living Room**

16' 6" x 15' 2" (5.03m x 4.62m) Inset spot lights, radiator, Juliet balcony over looking the communal gardens, storage cupboard housing boiler, open plan onto: