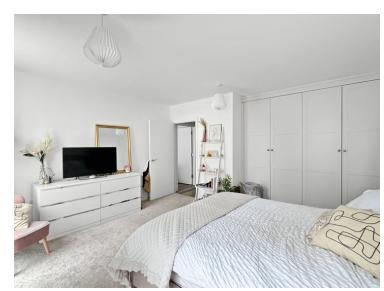

### **Living Room**

16' 6" x 15' 2" (5.03m x 4.62m) Inset spot lights, radiator, Juliet balcony over looking the communal gardens, storage cupboard housing boiler, open plan onto:

### **Bedroom One**

14' 11" x 14' 0" (4.55m x 4.27m) Double glazed windows to front, radiator, newly fitted bespoke wardrobes.