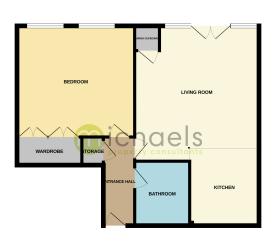

ens, storage cupboard housing boiler, open plan onto:

### Kitchen



9' 2" x 8' 5" (2.79m x 2.57m) Inset spot lights, fitted kitchen including a range of wall and base units, laminate worktops, integrated gas hob, cooker, stainless steel sink with L hand drainer, fridge/freezer, space for washing machine and dish washer.

### **Bedroom One**



14' 11" x 14' 0" (4.55m x 4.27m) Double glazed windows to front, radiator, newly fitted bespoke wardrobes.

## Property Details.

### Bathroom



Inset spot lights, towel rail, celling extractor fan, tiled floor and walls, low level WC, wall mounted wash hand basin, paneled bath with over head shower.

### Outside

### **Communal Gardens**

### Off Road Parking



### Property Details.

### Floorplans

GROUND FLOOR 686 sq.ft. (63.7 sq.m.) approx.



#### Location



We have not carried out a structural survey and the services, appliances and specific fittings have not been tested. All photographs, measurements, floor plans and distances referred to are given as a guide only and should not be relied upon for the purchase of carpets or any other fixtures or fittings. Gardens, roof terraces, balconies and communal gardens as well as tenure and lease details cannot have their accuracy guaranteed for intending purchasers. Lease details, service ground rent (where applicable) are given as a guide only and should be checked and confirmed by your solicitor prior to exchange of contracts.