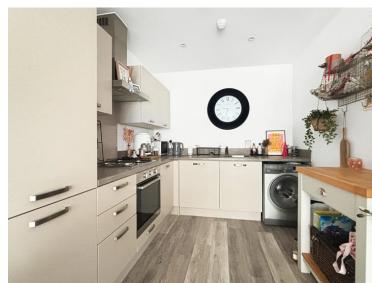

### Kitchen

9' 2" x 8' 5" (2.79m x 2.57m) Inset spot lights, fitted kitchen including a range of wall and base units, laminate worktops, integrated gas hob, cooker, stainless steel sink with L hand drainer, fridge/freezer, space for washing machine and dish washer.