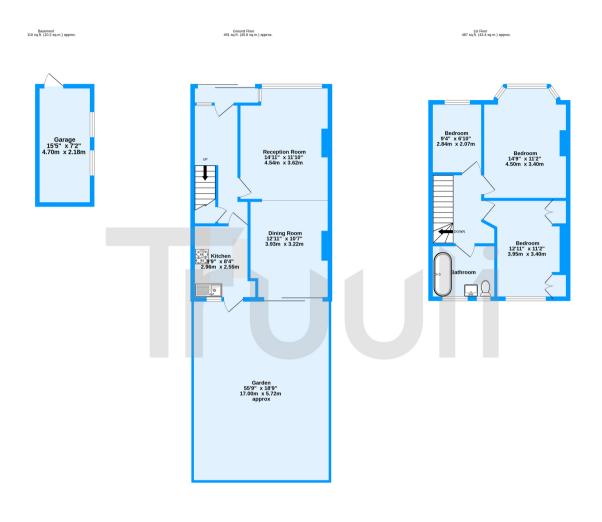

## £500,000 Freehold

We are delighted to present this charming 3-bedroom mid-terrace house in the peaceful and desirable neighbourhood of Dahlia Gardens, Mitcham.

Dahlia Gardens, Mitcham, CR4 TOTAL FLOOR AREA : 1069 sq.ft. (99.3 sq.m.) approx. Measurements are approximate. Not to scale. Illustrative purposes only Made with Netropic #2024