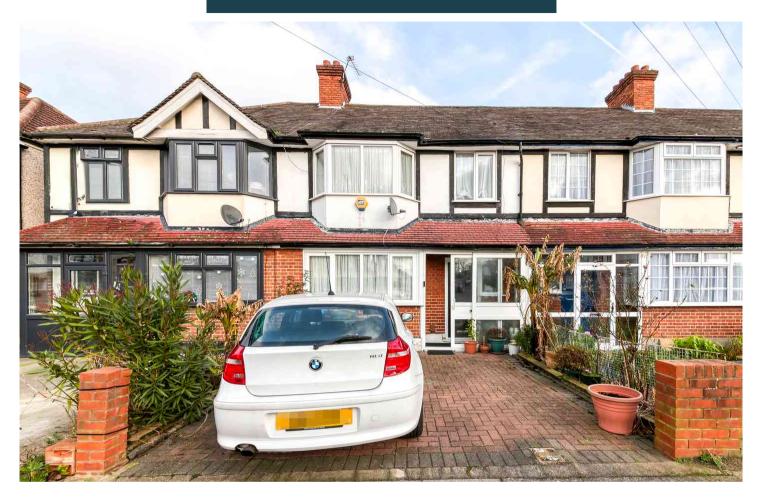

## Dahlia Gardens, Mitcham, Surrey, CR4 1LB £500,000 Freehold

- Quiet Residential Road
- Through Lounge
- Fully Fitted Kitchen
- Three Double Bedrooms

- Upstairs Bathroom
- Well Kept Rear Garden
- Garage & parking

## Dahlia Gardens, Mitcham, Surrey, CR4 1LB

## £500,000 Freehold

We are delighted to present this charming 3-bedroom mid-terrace house in the peaceful and desirable neighbourhood of Dahlia Gardens, Mitcham.

Dahlia Gardens, Mitcham, CR4 TOTAL FLOOR AREA : 1069 sq.ft. (99.3 sq.m.) approx. Measurements are approximate. Not to scale. Illustrative purposes only Made with Netropic #2024