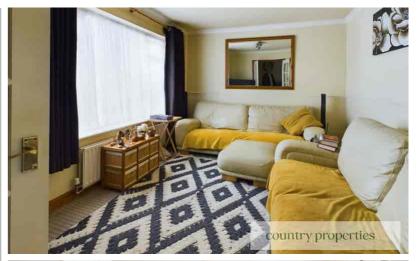

# Living Room

Replacement UPVC double glazed window to front. Ceiling coving. Television and telephone points. Radiator.