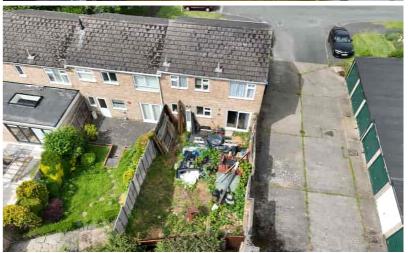

### Rear Garden

The rear garden is very much a project underway with a timber fence and wall surround gated access to rear. Garden has been dugout with the intention of re laying with a retaining brick wall. Extensive patio area and lawn with steps leading up to the rear gate. All materials have been purchased and are being sold with the property. However, the vendor is not in a position to finish the works.