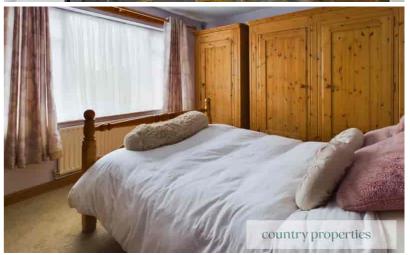

#### Bedroom 1

Replacement UPVC double glazed window to front. Radiator.

#### Bedroom 2

Replacement UPVC double glazed window to rear. Radiator. Ceiling coving.

#### Bedroom 3

Replacement UPVC double glazed window to rear Radiator. Ceiling coving.

Replacement UPVC double glazed window to front. Radiator. Built in over stair storage cupboard with shelving within.