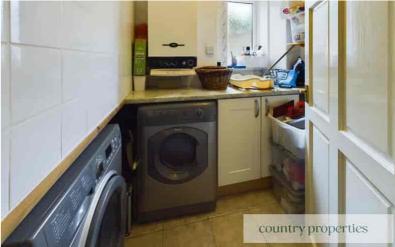

# **Utility Room**

Replacement UPVC double glazed window to rear. Ceramic floor tiling. Ceramic wall tiling. Laminate roll edge worktop with cupboards below. Space for tumble dryer and washing machine. Wall mounted gas boiler. Low level dual flush WC. Wall mounted heated towel rail.