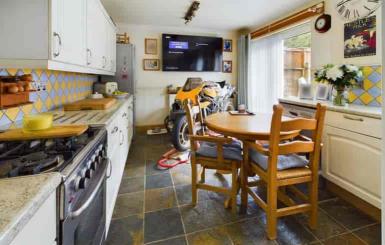

# Kitchen / Diner

Ceramic floor and wall tiling. Replacement UPVC double glazed window and sliding patio door to rear. Roll edge worktop with cupboards above and below. Stainless steel single bowl sink unit with mixer tap over. Space and plumbing for dishwasher. Space for gas cooker with extractor over. Space for tall fridge freezer. Radiator. Tongue groove cladding to dado height. Space for dining table and chairs.