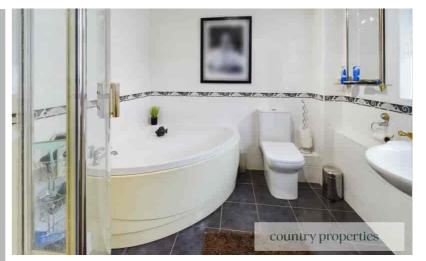

## Bathroom

A refitted bathroom suite with ceramic floor tiling. Ceramic wall tiling. Low level dual flush WC. Corner bath. Separate walk in shower cubicle with thermostatically controlled electric shower. Pedestal wash hand basin. Full height chrome effect heated towel rail. Sunken ceiling down lighter plus further spotlights. Replacement UPVC double glazed window with obscured glass to rear.