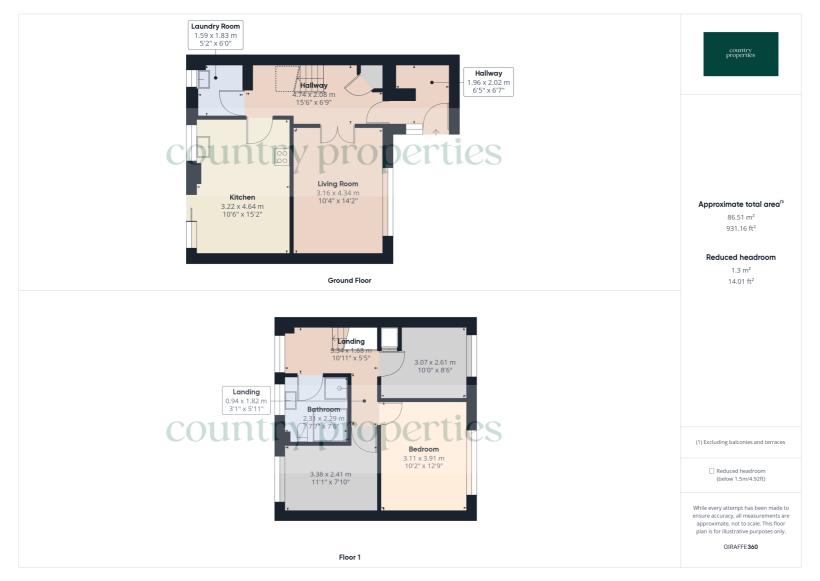

## **Ground Floor**

## **Entrance Porch**

Replacement UPVC double glazed door and window leading out to the front of the property. This room has partially been refurbished with tongue and groove cladding today to height. With laminate flooring and multi pane glazed door leading through to entrance hall.

#### Entrance Hall

Ceramic floor tiling. Multi pane glazed French doors leading through to living room. Radiator concealed within a decorative radiator cover. Stairs to 1st floor with under stair storage area. Multi pane glazed door through to kitchen diner and door to utility room.

# Living Room

Replacement UPVC double glazed window to front. Ceiling coving. Television and telephone points. Radiator.

# Kitchen / Diner

Ceramic floor and wall tiling. Replacement UPVC double glazed window and sliding patio door to rear. Roll edge worktop with cupboards above and below. Stainless steel single bowl sink unit with mixer tap over. Space and plumbing for dishwasher. Space for gas cooker with extractor over. Space for tall fridge freezer. Radiator. Tongue groove cladding to dado height. Space for dining table and chairs.

# **Utility Room**

Replacement UPVC double glazed window to rear. Ceramic floor tiling. Ceramic wall tiling. Laminate roll edge worktop with cupboards below. Space for tumble dryer and washing machine. Wall mounted gas boiler. Low level dual flush WC. Wall mounted heated towel rail.

## First Floor

# Landing

Replacement UPVC double glazed window to rear. Radiator concealed within a decorative radiator cover. Loft access. Doors to bedrooms and bathroom.

#### Bedroom 1

Replacement UPVC double glazed window to front. Radiator.

#### Bedroom 2

Replacement UPVC double glazed window to rear. Radiator. Ceiling coving.

#### Bedroom 3

Replacement UPVC double glazed window to rear Radiator. Ceiling coving.

Replacement UPVC double glazed window to front. Radiator. Built in over stair storage cupboard with shelving within.

## Bathroom

A refitted bathroom suite with ceramic floor tiling. Ceramic wall tiling. Low level dual flush WC. Corner bath. Separate walk in shower cubicle with thermostatically controlled electric shower. Pedestal wash hand basin. Full height chrome effect heated towel rail. Sunken ceiling down lighter plus further spotlights. Replacement UPVC double glazed window with obscured glass to rear.