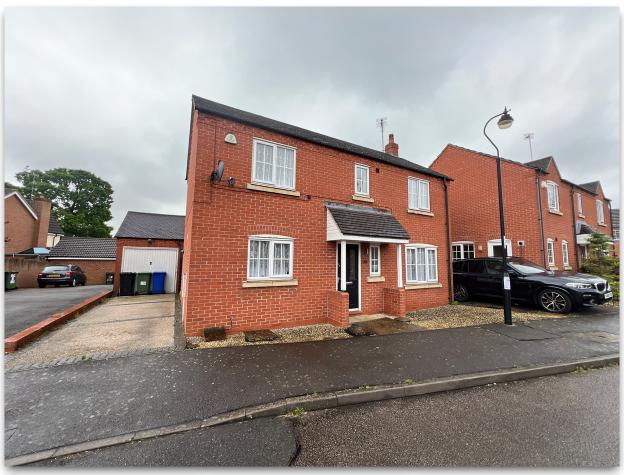

Situated within this popular location is this three bedroom detached property which is being offered to let on an unfurnished basis. The property has been extended to the ground floor and offers a most spacious dining/family room. The accommodation comprises entrance hall, cloakroom/WC, lounge, dining/family room, kitchen/breakfast room, three bedrooms, en-suite and bathroom. Externally there are gardens to the front and rear and a single garage. The property also offers central heating, kitchen with integrated hob, oven, fridge/freezer, freestanding dishwasher and washing machine. Available immediately. No smokers or pets. Holding fee £323. Deposit £1615. Council tax band D.