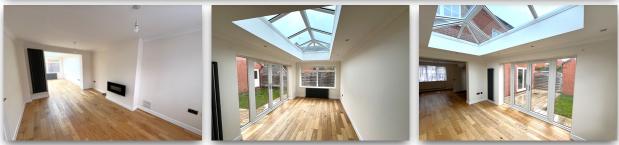

Situated within this popular location is this three bedroom detached property which is being offered to let on an unfurnished basis. The property has been extended to the ground floor and offers a most spacious dining/family room. The accommodation comprises entrance hall, cloakroom/WC, lounge, dining/family room, kitchen/breakfast room, three bedrooms, en-suite and bathroom. Externally there are gardens to the front and rear and a single garage. The property also offers central heating, kitchen with integrated hob, oven, fridge/freezer, freestanding dishwasher and washing machine. Available immediately. No smokers or pets. Holding fee £323. Deposit £1615. Council tax band D.