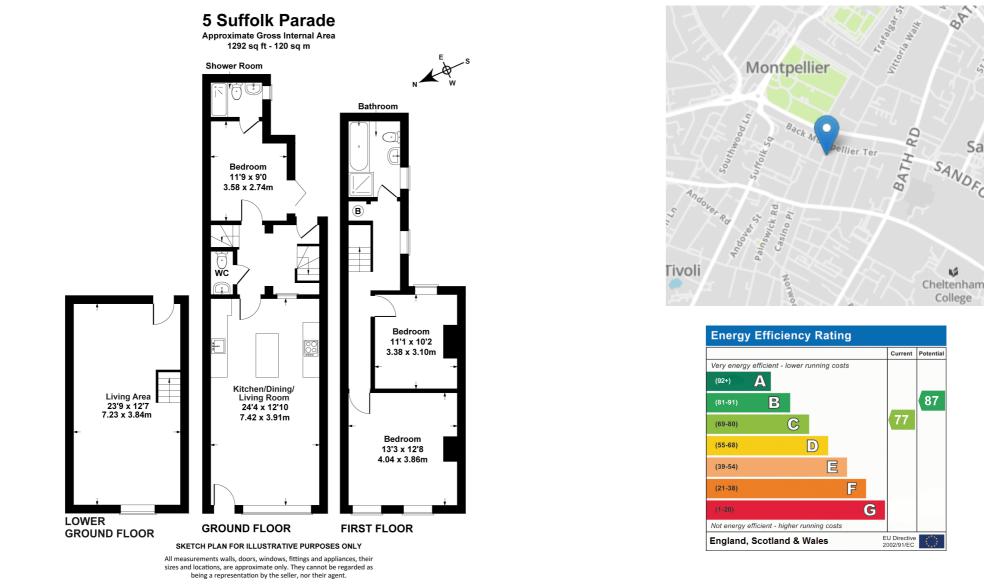

#### Description

An attractive period property which has been extensively refurbished creating a stylish town house in this vibrant central location. The very well presented accommodation includes an open plan kitchen/dining/living room, rear hallway, cloakroom, a ground floor bedroom with ensuite shower room, and a generous lower ground floor room which is currently used as an occasional bedroom and living area. Upstairs, there are 2 further bedrooms and a luxury bathroom. Outside, there is an enclosed town courtyard garden with gated pedestrian access. The property further benefits from gas central heating (including underfloor heating in the rear hall and ground floor bedroom) and is offered for sale with no onward chain.

#### Situation

Situated in The Suffolks, yards from the fashionable bars, restaurants, boutiques and parks. Cheltenham is a vibrant Regency town, best known for its beautiful architecture, excellent shopping, and horse racing at the world famous PrestburyPark Racecourse. Cheltenham also plays host to the music, jazz, science, and literature festivals currently held in Imperial Gardens.