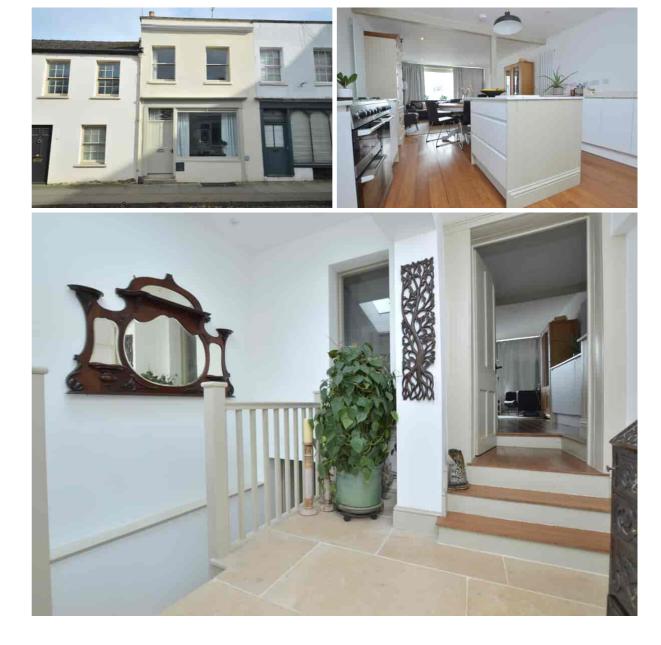

#### Description

An attractive period property which has been extensively refurbished creating a stylish town house in this vibrant central location. The very well presented accommodation includes an open plan kitchen/dining/living room, rear hallway, cloakroom, a ground floor bedroom with ensuite shower room, and a generous lower ground floor room which is currently used as an occasional bedroom and living area. Upstairs, there are 2 further bedrooms and a luxury bathroom. Outside, there is an enclosed town courtyard garden with gated pedestrian access. The property further benefits from gas central heating (including underfloor heating in the rear hall and ground floor bedroom) and is offered for sale with no onward chain.