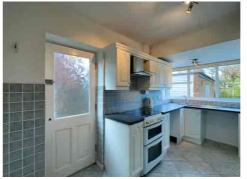

Upon entering, you are greeted by a bright and airy ENTRANCE HALL, setting the tone for the rest of the home. The spacious LOUNGE/DINER bathes in natural light, creating an inviting atmosphere for relaxation and entertainment. Adjacent is the KITCHEN, which is practical and provides a functional space for culinary endeavours.