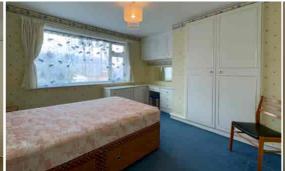

Heading upstairs, you'll find the three well-appointed BEDROOMS, a SHOWER ROOM and separate WC, which completes the upper level and ensures convenience for daily routines.

Outside, the property features OFF-ROAD parking, a GARAGE, and well-maintained GARDENS, providing ample space for outdoor activities and storage.

Shower Room
3.55m x 3.75m
(11'8" x 12'4")

WC

Landing

Bedroom 2.36m x 2.08m (7'9" x 6'10") Bedroom 4.22m (13'10") max x 3.38m (11'1")

First Floor Approx. 47.5 sq. metres (511.5 sq. feet)

Total area: approx. 111.5 sq. metres (1199.8 sq. feet)