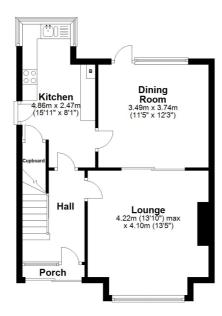

Upon entering, you are greeted by a bright and airy ENTRANCE HALL, setting the tone for the rest of the home. The spacious LOUNGE/DINER bathes in natural light, creating an inviting atmosphere for relaxation and entertainment. Adjacent is the KITCHEN, which is practical and provides a functional space for culinary endeavours.

☐ Call Now to Schedule a Viewing

Please note that references, a deposit, and advanced rent will be required. Contact us today to arrange a viewing and secure your place in this wonderful property.

Ground Floor Approx. 63.9 sq. metres (688.3 sq. feet)