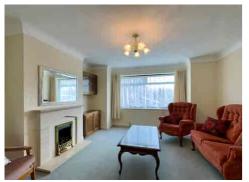

Upon entering, you are greeted by a bright and airy ENTRANCE HALL, setting the tone for the rest of the home. The spacious LOUNGE/DINER bathes in natural light, creating an inviting atmosphere for relaxation and entertainment. Adjacent is the KITCHEN, which is practical and provides a functional space for culinary endeavours.