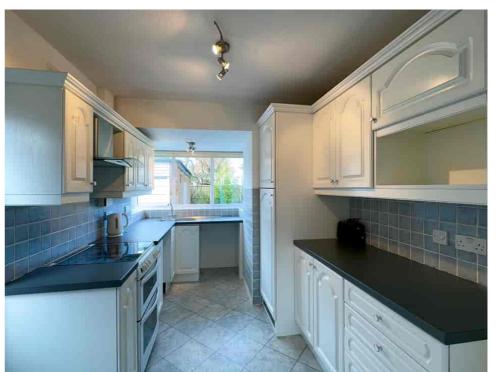

Upon entering, you are greeted by a bright and airy ENTRANCE HALL, setting the tone for the rest of the home. The spacious LOUNGE/DINER bathes in natural light, creating an inviting atmosphere for relaxation and entertainment. Adjacent is the KITCHEN, which is practical and provides a functional space for culinary endeavours.