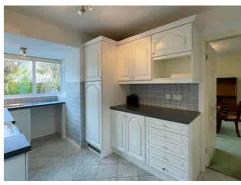

Upon entering, you are greeted by a bright and airy ENTRANCE HALL, setting the tone for the rest of the home. The spacious LOUNGE/DINER bathes in natural light, creating an inviting atmosphere for relaxation and entertainment. Adjacent is the KITCHEN, which is practical and provides a functional space for culinary endeavours.