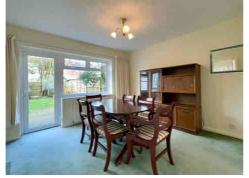

Upon entering, you are greeted by a bright and airy ENTRANCE HALL, setting the tone for the rest of the home. The spacious LOUNGE/DINER bathes in natural light, creating an inviting atmosphere for relaxation and entertainment. Adjacent is the KITCHEN, which is practical and provides a functional space for culinary endeavours.