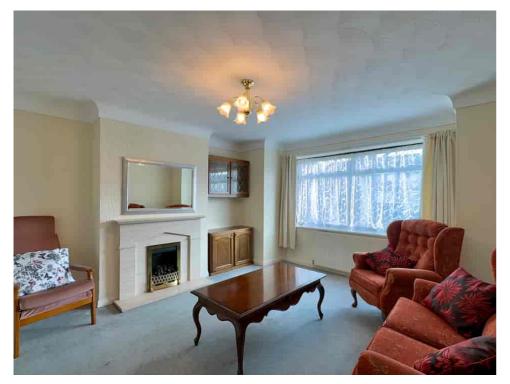

Upon entering, you are greeted by a bright and airy ENTRANCE HALL, setting the tone for the rest of the home. The spacious LOUNGE/DINER bathes in natural light, creating an inviting atmosphere for relaxation and entertainment. Adjacent is the KITCHEN, which is practical and provides a functional space for culinary endeavours.