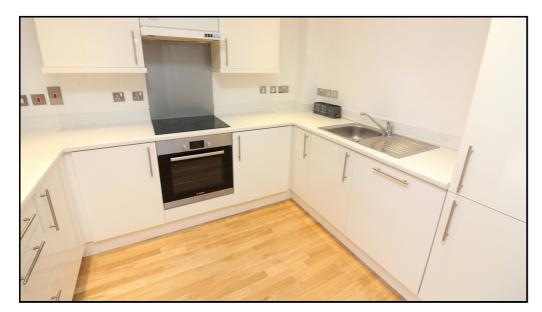

#### Kitchen/Living Room:

Abt. 11'5 x 23'1 (3.48m x 7.02m) A modern white kitchen that offers ample base and eye level units with integrated oven, hob, washer dryer and fridge/freezer. The kitchen further offers extractor hood and one and a half bowl stainless steel sink with mixer tap. Inset ceiling lights. Laminate flooring. The kitchen then opens up into a sizeable living space with double glazed window to front and double glazed door to private balcony. Radiator. Laminate flooring.