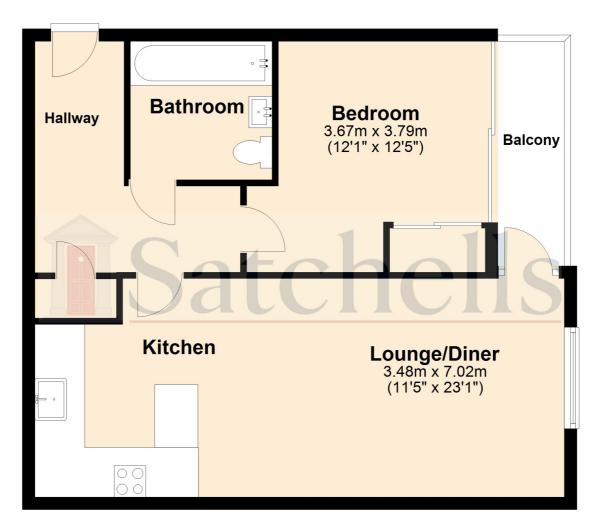

#### Kitchen/Living Room:

Abt. 11'5 x 23'1 (3.48m x 7.02m) A modern white kitchen that offers ample base and eye level units with integrated oven, hob, washer dryer and fridge/freezer. The kitchen further offers extractor hood and one and a half bowl stainless steel sink with mixer tap. Inset ceiling lights. Laminate flooring. The kitchen then opens up into a sizeable living space with double glazed window to front and double glazed door to private balcony. Radiator. Laminate flooring.

#### **Bedroom One:**

Abt.  $12'1 \times 12'5$  (3.67m x 3.79m) A light and airy double room with built in sliding door wardrobes. This room further benefits from double glazed sliding doors opening up onto the private south facing balcony. Radiator. Carpet as fitted.

#### Bathroom:

An upgraded three piece bathroom with panelled bath with shower attachment over, glass screen and fully tiled walls. Along with a pedestal hand wash basin and low level WC. Shaving point. Extractor fan. Inset ceiling lights. Tiled flooring.

### **Ground Floor**

For illustrative purposes only - NOT TO SCALE - Measurements shown are approximate.The size and position of doors,windows,appliances and other features are approximate. Plan produced using PlanUp.