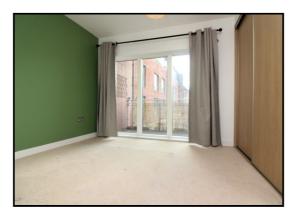

#### **Bedroom One:**

Abt.  $12'1 \times 12'5$  (3.67m x 3.79m) A light and airy double room with built in sliding door wardrobes. This room further benefits from double glazed sliding doors opening up onto the private south facing balcony. Radiator. Carpet as fitted.