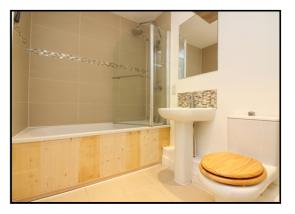

#### Bathroom:

An upgraded three piece bathroom with panelled bath with shower attachment over, glass screen and fully tiled walls. Along with a pedestal hand wash basin and low level WC. Shaving point. Extractor fan. Inset ceiling lights. Tiled flooring.