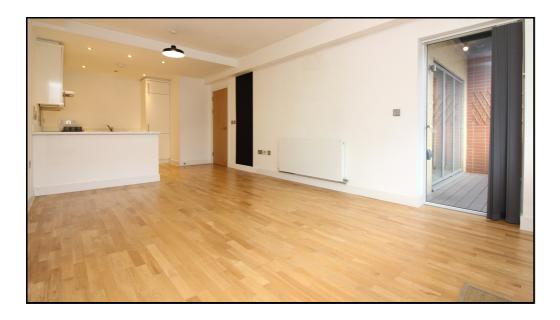

#### Kitchen/Living Room:

Abt. 11'5 x 23'1 (3.48m x 7.02m) A modern white kitchen that offers ample base and eye level units with integrated oven, hob, washer dryer and fridge/freezer. The kitchen further offers extractor hood and one and a half bowl stainless steel sink with mixer tap. Inset ceiling lights. Laminate flooring. The kitchen then opens up into a sizeable living space with double glazed window to front and double glazed door to private balcony. Radiator. Laminate flooring.