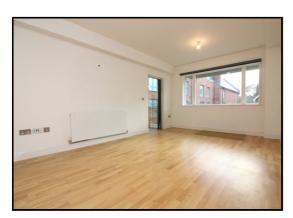

#### **Bedroom One:**

Abt.  $12'1 \times 12'5$  (3.67m x 3.79m) A light and airy double room with built in sliding door wardrobes. This room further benefits from double glazed sliding doors opening up onto the private south facing balcony. Radiator. Carpet as fitted.