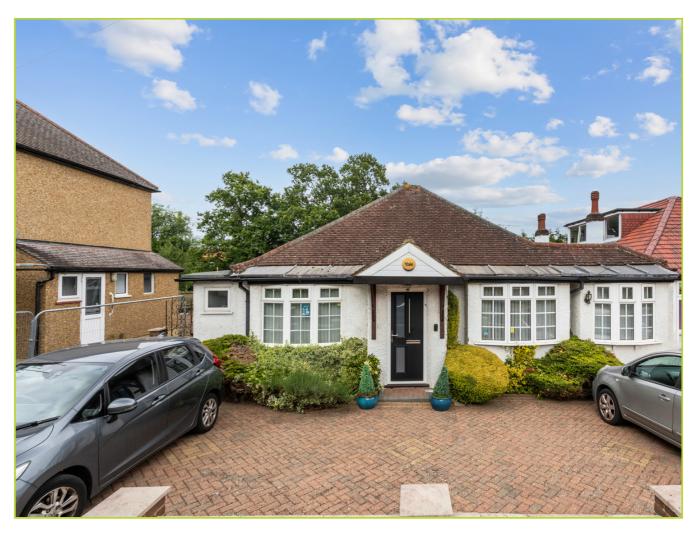

Elm Park, Stanmore. HA7 4AU. £795,000 Freehold

A Detached Bungalow in the heart of Stanmore.An Extended Two/Three Bedroom Detached Bungalow situated in the heart of Stanmore just few minutes' walk to Stanmore Broadway with multiple restaurants, cafes, shops and a little further to Stanmore station. The property comprises of a lounge/dining room, separate tv room and a well-equipped kitchen/breakfast room, two double bedrooms (1 en suite) and family bathroom. There is a study/third bedroom and ample storage. This property further benefits from own driveway for 3 cars and large garden with patio area. The property would make an ideal home for downsizing couples as well as growing familied as the property is located close to outstanding schools such as North London Collegiate and Avanti House Schools.