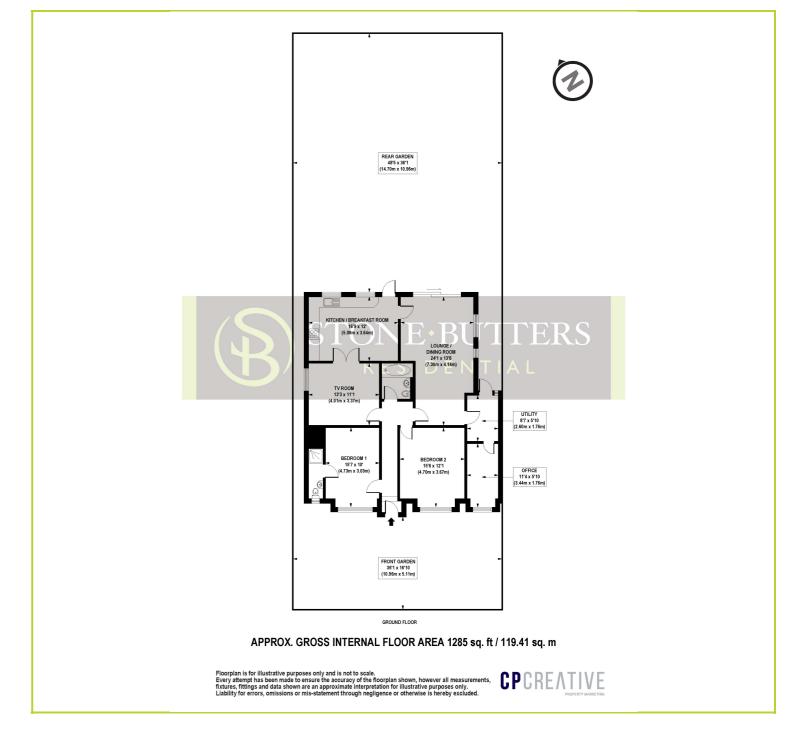

- Two Double Bedrooms
- En Suite Shower Room
- Lounge/Dining Room
- Kitchen/Breakfast Room
- Good Size Garden

- Study/Bedroom 3
- Bathroom
- TV Room
- Utility Room
- Forecourt Parking

(Floor plans are not to scale and measurements are given for guidance only)