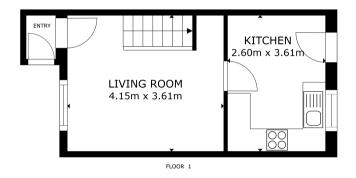

### **Ground Floor**

### Floor Plan

GROSS INTERNAL AREA FLOOR 1 26.0 m² FLOOR 2 24.7 m² TOTAL: 50.7 m²

Matterport