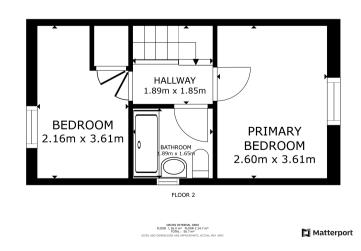

### Floor Plan

GROSS INTERNAL AREA FLOOR 1 26.0 m² FLOOR 2 24.7 m² TOTAL: 50.7 m²

Matterport

### Floor Plan

Tel: 01302 247754 Email: info@thepropertyhive.co.uk Web: www.thepropertyhive.co.uk