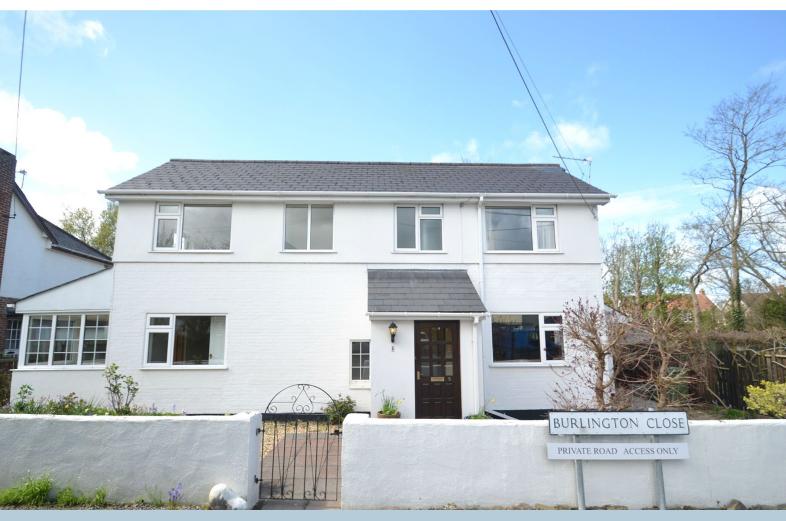

Chartered Surveyors Residential & Commercial Consultants

- Three Bed Detached House
- Spacious Living Room
- Front & Rear Garden
- Single Garage and off road parking

- Kitchen/Breakfast Room
- Close to Schools and Amenities
- First Floor Shower Room & Separate W/C
- No Pets

This is a detached house, situated within a desirable residential location. It has been well maintained, whilst offering bright and spacious accommodation over two floors. It benefits from double glazed windows and gas fired central heating throughout. There is a single garage, off road parking and low maintenance gardens. The accommodation on the ground floor, comprises of an entrance porch, entrance hall, spacious living room, sun room, kitchen/breakfast room, utility room and separate w/c. The first floor offers a modern shower room, separate w/c, two large double bedrooms and a smaller third bedroom.

Bedroom Three

3.24m x 1.81m (10' 8" x 5' 11") Fitted wardrobe.

Services

Mains connected. Gas, Electric and Water. Council Tax Band. D.

Directions

Travel up Newport Road, passing car dealership on your left. Travel straight across crossroads and traffic lights. Take a right turn into Burlington Grove. Turn right again into Burlington Close and the property can be seen directly in front of you, with a To Let board clearly displayed.