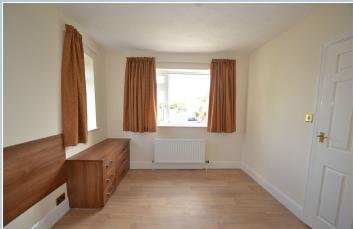

## Bedroom One

 $4.42 \text{m} \times 2.95 \text{m} (14' 6" \times 9' 8")$  Range of fitted drawers and wall to wall wardrobe unit.

Separate W.C

Shower Room

1.53m x 1.70m (5' x 5' 7")

Bedroom Two

4.41m x 3.34m (14' 6" x 10' 11")

Bedroom Three

3.24m x 1.81m (10' 8" x 5' 11") Fitted wardrobe.

Services

Mains connected. Gas, Electric and Water. Council Tax Band. D.

Directions

Travel up Newport Road, passing car dealership on your left. Travel straight across crossroads and traffic lights. Take a right turn into Burlington Grove. Turn right again into Burlington Close and the property can be seen directly in front of you, with a To Let board clearly displayed.