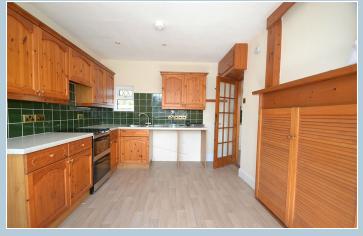

## Kitchen/Breakfast Room

4.41m x 3.04m (14' 6" x 10') Fitted with a range of cupboards and drawers. fitted electric oven and hob. Space for fridge/freezer. Space and plumbing for dishwasher.

**Utility Room** 