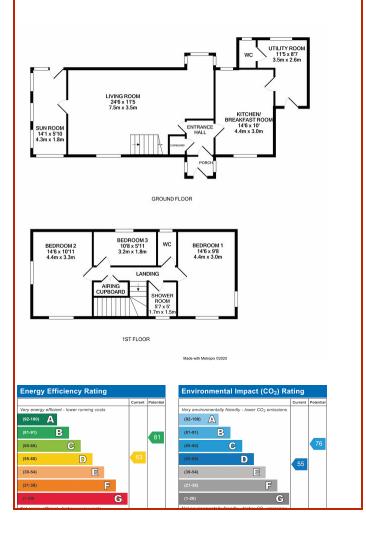

## **Ground Floor**

## Kitchen/Breakfast Room

4.41m x 3.04m (14' 6" x 10') Fitted with a range of cupboards and drawers. fitted electric oven and hob. Space for fridge/freezer. Space and plumbing for dishwasher.

**Utility Room** 

3.48m x 2.61m (11' 5" x 8' 7")

Cloak Room

Living Room

7.47m x 3.47m (24' 6" x 11' 5")

Sun Room

4.29m x 1.77m (14' 1" x 5' 10") .

## First Floor

## Bedroom One

 $4.42 \text{m} \times 2.95 \text{m} (14' 6" \times 9' 8")$  Range of fitted drawers and wall to wall wardrobe unit.

Separate W.C

Shower Room

1.53m x 1.70m (5' x 5' 7")

Bedroom Two

4.41m x 3.34m (14' 6" x 10' 11")

Bedroom Three

3.24m x 1.81m (10' 8" x 5' 11") Fitted wardrobe.

Services

Mains connected. Gas, Electric and Water. Council Tax Band. D.

Directions

Travel up Newport Road, passing car dealership on your left. Travel straight across crossroads and traffic lights. Take a right turn into Burlington Grove. Turn right again into Burlington Close and the property can be seen directly in front of you, with a To Let board clearly displayed.