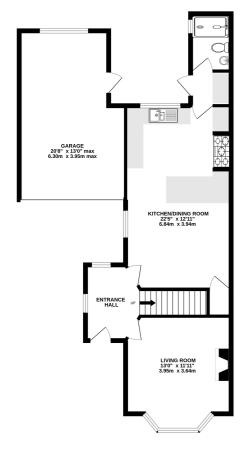

Offers in Excess of £600,000 Freehold

GROUND FLOOR 843 sq.ft. (78.3 sq.m.) approx.

1ST FLOOR 731 sq.ft. (67.9 sq.m.) approx.

## TOTAL FLOOR AREA: 1574 sq.ft. (146.2 sq.m.) approx.

White every alterny than been made to ensure the accuracy of the floorplan contained here, measurements of doors, windows, rooms and any other items are approximate and no responsibility is taken for any error, or some and any other items are approximate and no responsibility is taken for any error, prospective purchaser. The services, systems and appliances shown have not been tested and no guarantee as to their operability or efficiency can be given by the property of the control of the control