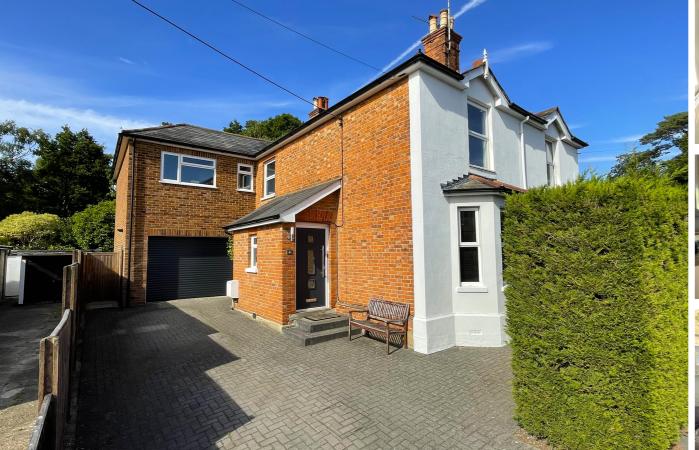

## 4 Wood Street, ASH VALE, Hampshire GU12 5JG

\*OFFERED FOR SALE WITH NO ONWARD CHAIN\* Jigsaw Estates are very excited to offer to the market this very well presented and extended semi detached home located a short distance from local schools & Ash vale village centre. There are a number of local amenities nearby and for families and dog walkers there are the Ash Ranges and Basingstoke canal within walking distance. Ash Vale also offers a mainline train station which is again only a short walk from the property. Accommodation comprises four double bedrooms, a living room, and a spacious open plan, re-fitted kitchen/dining room. Further benefits include a re-fitted downstairs shower room, a re-fitted family bathroom and a large integral garage with electric door, power & light. The rear start of the show is the stunning rear garden which is incredibly secluded with a large patio area. The garden is much bigger than expected and opens up at the far end to an even bigger expanse of lawn and a large raised decked area with outbuildings (including a sauna) and a hot tub. There is also a heated pool which requires some attention but has been used most years prior to marketing. To the front of the property there is a driveway offering parking for approximately two cars. Viewings are highly recommended.

- NO ONWARD CHAIN
- FOUR DOUBLE BEDROOMS
- LARGE PATIO AREA
- OPEN PLAN KITCHEN/DINING ROOM
- SHOWER ROOM & BATHROOM
- CLOSE TO MAINLINE STATION

- EXTENDED SEMI DETACHED
- STUNNING REAR GARDEN
- DECKED AREA WITH HOT TUB & OUTBUILDINGS
- LIVING ROOM
- GARAGE & DRIVEWAY
- CLOSE TO LOCAL SCHOOLS