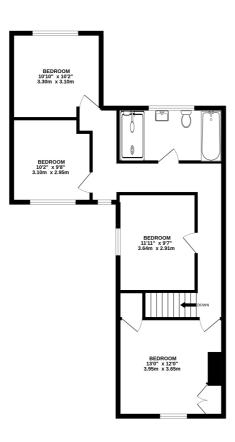

Offers in Excess of £600,000 Freehold

GROUND FLOOR 843 sq.ft. (78.3 sq.m.) approx.

1ST FLOOR 731 sq.ft. (67.9 sq.m.) approx.

## TOTAL FLOOR AREA: 1574 sq.ft. (146.2 sq.m.) approx.

White every alterny than been made to ensure the accuracy of the floorplan contained here, measurements of doors, windows, rooms and any other items are approximate and no responsibility is taken for any error, or some and any other items are approximate and no responsibility is taken for any error, prospective purchaser. The services, systems and appliances shown have not been tested and no guarantee as to their operability or efficiency can be given by the property of the control of the control