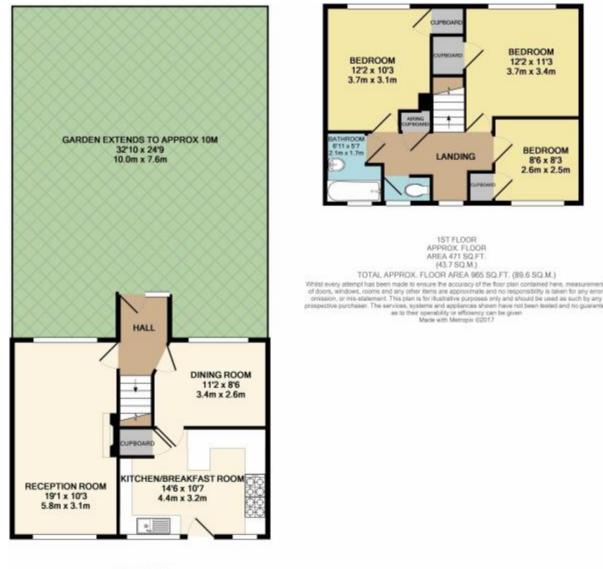

## Park Road, Northaw, Potters Bar, Hertfordshire, EN6 £475,000

• THREE / FOUR BEDROOMS

- KITCHEN / BREAKFAST ROOM
- DUAL ASPECT LIVING ROOM
- SUPERB PANORAMIC VIEWS

## Park Road, Northaw, Potters Bar, Hertfordshire, . EN6 £475,000 Freehold

CHAIN FREE

This delightful Three / Four bedroom home situated in the popular leafy village of Northaw with exceptional panoramic views over countryside to the rear of the home. The family home consists dual aspect lounge, kitchen breakfast room and fourth bedroom on the ground floor. The first floor benefits from two double bedrooms with spectacular open countryside views, one single bedroom, plus a family bathroom with separate WC.



GROUND FLOOR APPROX, FLOOR AREA 494 SQ.FT, (45.9 SQ.M.)