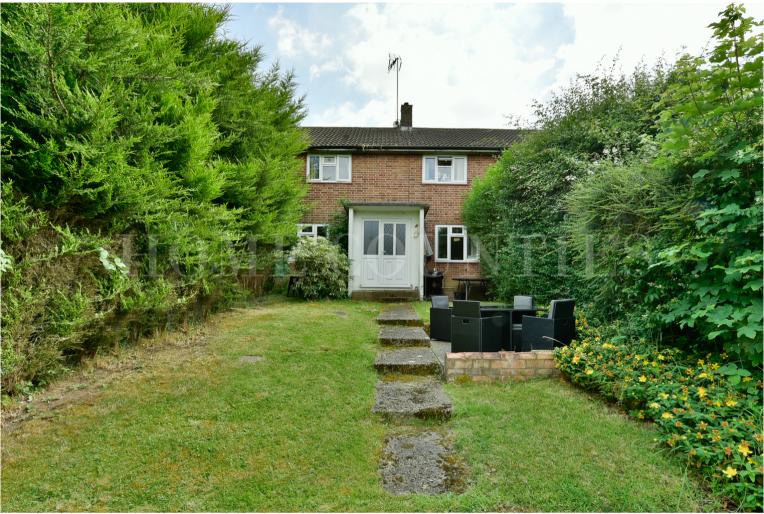

## Park Road, Northaw, Potters Bar, Hertfordshire, EN6 £475,000

• THREE / FOUR BEDROOMS

- KITCHEN / BREAKFAST ROOM
- DUAL ASPECT LIVING ROOM
- SUPERB PANORAMIC VIEWS

## Park Road, Northaw, Potters Bar, Hertfordshire, . EN6 £475,000 Freehold

CHAIN FREE

This delightful Three / Four bedroom home situated in the popular leafy village of Northaw with exceptional panoramic views over countryside to the rear of the home. The family home consists dual aspect lounge, kitchen breakfast room and fourth bedroom on the ground floor. The first floor benefits from two double bedrooms with spectacular open countryside views, one single bedroom, plus a family bathroom with separate WC.