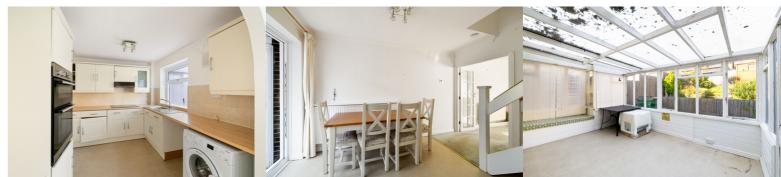

### Kitchen

9' 9" x 8' 10" (2.97m x 2.69m)

# **Dining Room**

12' 1" x 6' 11" (3.68m x 2.11m)

### Conservatory

13' 4" x 9' 11" (4.06m x 3.02m)