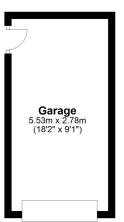

t envisioning the boundless possibilities that await you in this fantastic property! This property is CHAIN FREE and keys are available at your convenience. For your chance to view call sole agent Burnap and Abel now on 01303 258590.





# Lounge

17' 0" x 12' 4" (5.18m x 3.76m)

# **Dining Room**

12' 1" x 6' 11" (3.68m x 2.11m)

### Kitchen

9' 9" x 8' 10" (2.97m x 2.69m)

### Conservatory

13' 4" x 9' 11" (4.06m x 3.02m)

# **Bedroom**

10' 4" x 9' 9" (3.15m x 2.97m)

# Bedroom

9' 2" x 6' 11" (2.79m x 2.11m)

#### Bathroom

6' 10" x 5' 7" (2.08m x 1.70m)

# Bathroom

9' 8" x 8' 10" (2.95m x 2.69m)

# Garden

# Garage

18' 2" x 9' 1" (5.54m x 2.77m)

### **Ground Floor**

Approx. 55.1 sq. metres (593.1 sq. feet)



# First Floor



Outbuilding
Approx. 15.4 sq. metres (165.5 sq. feet)



Total area: approx. 113.7 sq. metres (1224.2 sq. feet)

Whilst every attempt has been made to ensure the accuracy of the floor plan contained here, measurements of doors, windows, rooms and any other items are approximate and no responsibility is taken for any error, omission or mis-statement. This plan is for illustrative purposes only and should be used as such by any prospective purchaser.

Plan produced using PlanUp.