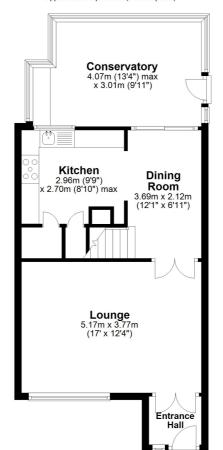

# Lounge

17' 0" x 12' 4" (5.18m x 3.76m)

# **Dining Room**

12' 1" x 6' 11" (3.68m x 2.11m)

### Kitchen

9' 9" x 8' 10" (2.97m x 2.69m)

### Conservatory

13' 4" x 9' 11" (4.06m x 3.02m)

### **Ground Floor**

Approx. 55.1 sq. metres (593.1 sq. feet)