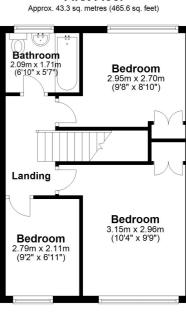

# **Bedroom**

10' 4" x 9' 9" (3.15m x 2.97m)

# Bedroom

9' 2" x 6' 11" (2.79m x 2.11m)

#### Bathroom

6' 10" x 5' 7" (2.08m x 1.70m)

# Bathroom

9' 8" x 8' 10" (2.95m x 2.69m)

# First Floor

Outbuilding
Approx. 15.4 sq. metres (165.5 sq. feet)

Total area: approx. 113.7 sq. metres (1224.2 sq. feet)

Whilst every attempt has been made to ensure the accuracy of the floor plan contained here, measurements of doors, windows, rooms and any other items are approximate and no responsibility is taken for any error, omission or mis-statement. This plan is for illustrative purposes only and should be used as such by any prospective purchaser.