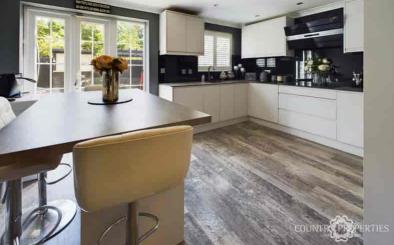

#### Kitchen/Diner

Continuation of laminate flooring, modern soft close kitchen with integrated Neff oven and grill, five burner induction hob with extractor over, sunken ceiling down lighters, laminate worktop with stainless steel bowl sink unit with mixer tap over, wall mounted gas boiler concealed within soft close kitchen cupboard, integrated washing machine, integrated dishwasher and further integrated fridge freezer, feature island unit with integrated wine cooler and soft close storage cupboards and room for chairs around, UPVC double glazed Georgian style window to rear and UPVC double glazed Georgian style French door with matching glass panel to side to rear garden.