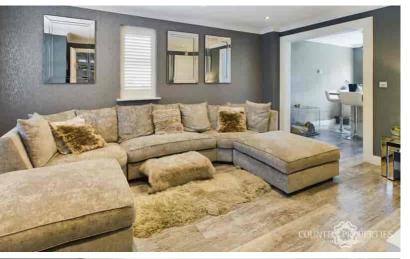

## **Living Room**

Continuation of the laminate flooring, UPVC double glazed Georgian style window to front, further UPVC double glazed Georgian style window to side, radiator, ceiling coving, sunken ceiling downlighters, walkway leading through to kitchen/diner, understair storage cupboard.