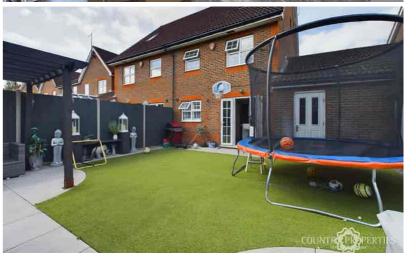

#### Rear Garden

Extensive patio area immediately from the kitchen/diner with further pathway to rear surrounding an astroturfed lawn with further patio with Pergola over and garden Bar, rear personal access door to the garage, outside tap, security lighting, timber fence and concrete posts around.