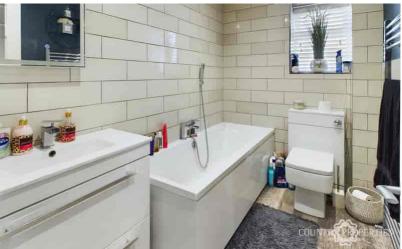

## **Family Bathroom**

Laminate flooring, UPVC double glazed window to side with obscured glass. A white suite comprising of a low level WC with duel flush, paneled bath with mixer tap and shower attachment, wash hand basin with two vanity draws below and waterfall style mixer tap over, ceramic wall tiling, wall mounted chrome effect heated towel rail, extractor fan, backlit mirror, sunken ceiling downlighters.

#### Ensuite

Double glazed velux window to rear, wood effect vinyl flooring, ceramic wall tiles, wall mounted chrome effect heated towel rail, wall hung ceramic sink with vanity cupboard below and mixer tap over, walk in double shower cubicle with glass screen surround and rainfall style shower overhead with further hand held body spray, sunken ceiling down lighters, extractor.