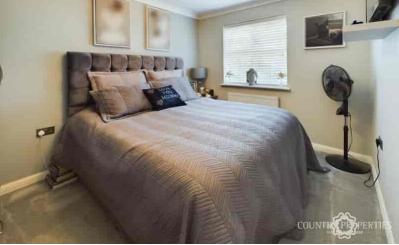

#### **Bedroom Two**

Radiator, UPVC double glazed window to front, ceiling coving.

#### **Bedroom Three**

Laminate flooring, UPVC double glazed window to front, ceiling coving, radiator.

#### **Bedroom Four**

Laminate flooring, UPVC double glazed Georgian style window to rear, radiator, ceiling coving.