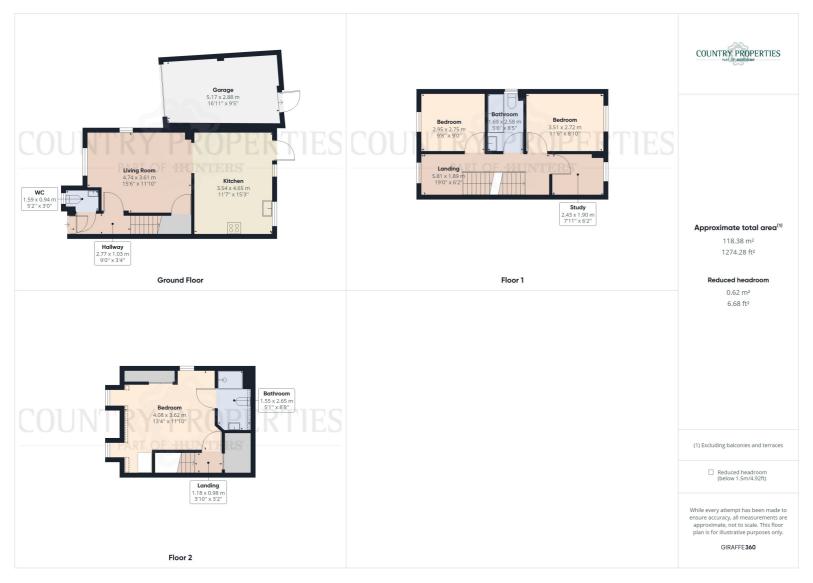

## **Ground Floor**

#### **Entrance Hall**

Replacement composite door leading into entrance hall with radiator concealed within a decorative radiator cover, stairs to first floor, door to the Living room, ceiling coving, sunken ceiling down lighters, door to Cloakroom.

#### Cloakroom

UPVC double glazed Georgian style window to front with obscured glass, laminate flooring, ceramic wall tiling, wash hand basin with mixer tap over set into a vanity unit below, wall hung chrome effect heated towel rail, low level WC with concealed cistern and duel flush.

## **Living Room**

Continuation of the laminate flooring, UPVC double glazed Georgian style window to front, further UPVC double glazed Georgian style window to side, radiator, ceiling coving, sunken ceiling downlighters, walkway leading through to kitchen/diner, understair storage cupboard.

#### Kitchen/Diner

Continuation of laminate flooring, modern soft close kitchen with integrated Neff oven and grill, five burner induction hob with extractor over, sunken ceiling down lighters, laminate worktop with stainless steel bowl sink unit with mixer tap over, wall mounted gas boiler concealed within soft close kitchen cupboard, integrated washing machine, integrated dishwasher and further integrated fridge freezer, feature island unit with integrated wine cooler and soft close storage cupboards and room for chairs around, UPVC double glazed Georgian style window to rear and UPVC double glazed Georgian style French door with matching glass panel to side to rear garden.

## First Floor

## Landing

UPVC double glazed window to front, radiator, stairs to second floor, ceiling coving, sunken ceiling down lighters, doors to rooms.

#### **Bedroom Two**

Radiator, UPVC double glazed window to front, ceiling coving.

#### **Bedroom Three**

Laminate flooring, UPVC double glazed window to front, ceiling coving, radiator.

#### **Bedroom Four**

Laminate flooring, UPVC double glazed Georgian style window to rear, radiator, ceiling coving.

## **Family Bathroom**

Laminate flooring, UPVC double glazed window to side with obscured glass. A white suite comprising of a low level WC with duel flush, paneled bath with mixer tap and shower attachment, wash hand basin with two vanity draws below and waterfall style mixer tap over, ceramic wall tiling, wall mounted chrome effect heated towel rail, extractor fan, backlit mirror, sunken ceiling downlighters.

## Second Floor

## Landing

Ceiling coving, door to master bedroom suite, door to large walk in storage cupboard housing hot water tank.

## **Bedroom One**

Forming part of the master bedroom suite, the bedroom consists of two UPVC double glazed dorma windows to front and a further UPVC double glazed window to side, two radiators, built in wardrobe with shelf and hanging space, ceiling coving, door to ensuite.

#### Ensuite

Double glazed velux window to rear, wood effect vinyl flooring, ceramic wall tiles, wall mounted chrome effect heated towel rail, wall hung ceramic sink with vanity cupboard below and mixer tap over, walk in double shower cubicle with glass screen surround and rainfall style shower overhead with further hand held body spray, sunken ceiling down lighters, extractor.

## Garage

Single garage with light and power within, up and over door, personal door to rear garden.

All measurements are approximate and quoted in metric with imperial equivalents and for general guidance only and whilst every attempt has been made to ensure accuracy, they must not be relied on. The fixtures, fittings and appliances referred to have not been tested and therefore no guarantee can be given and that they are in working order. Internal photographs are reproduced for general information and it must not be inferred that any item shown is included with the property. For a free valuation, contact the numbers listed on the brochure.