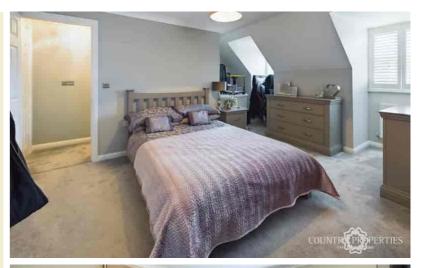

## **Bedroom One**

Forming part of the master bedroom suite, the bedroom consists of two UPVC double glazed dorma windows to front and a further UPVC double glazed window to side, two radiators, built in wardrobe with shelf and hanging space, ceiling coving, door to ensuite.

#### Ensuite

Double glazed velux window to rear, wood effect vinyl flooring, ceramic wall tiles, wall mounted chrome effect heated towel rail, wall hung ceramic sink with vanity cupboard below and mixer tap over, walk in double shower cubicle with glass screen surround and rainfall style shower overhead with further hand held body spray, sunken ceiling down lighters, extractor.