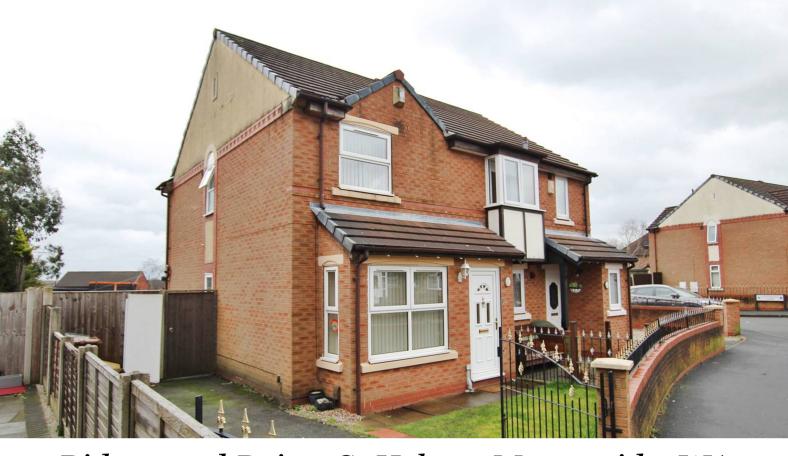

## 3 Ridgewood Drive, St Helens, Merseyside. WA9 3XU. £150,000

Spacious Gardens To Rear | Popular Location | Family Bathroom | Parking For Two Vehicles | Modern Fitted Kitchen | Double Glazing | Combi Boiler & Central Heating System |

Ridgewood Drive, a popular estate with a convenient area with plenty of amenities around. Located towards the section off New Street, this family home is positioned within walking distance to schools, shops, and great road links. If you have children or enjoy the outdoors you'll also find a few parks within the area.

For commuters, St Helens Linksway provides access to the M62 and schools in the area range from lower education at Sherdley and Eaves Primary school to higher schooling at Sutton Academy.