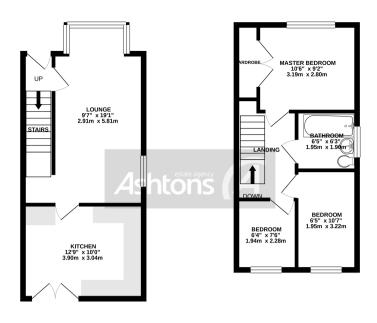

TOTAL FLOOR AREA: 663 3 q.ft. (63.5 s.gt.m.) approx.

What every stategin has been rate for ensure the accusary of the floorigate contrade them, resources of stors, sendows, comes and any other items are approximate and no exposedably to taken for any encoded on mission or insession of insession of insession or insession of insession or insession or insession or insession of insession or insession or insession or insession of insession or inse