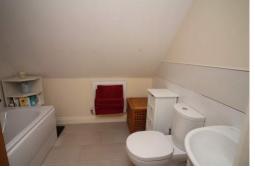

#### **Bathroom**

3 piece suite in white comprising WC, pedestal sink unit and bath. Ceiling spotlights and radiator.