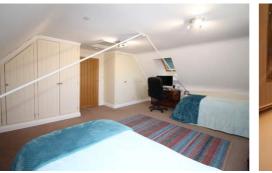

#### **Bedroom 1**

5.81m x 4.9m (19' 1" x 16' 1") UPVC double glazed window to the front, 2 radiators, a range of fitted wardrobes, integrated sprinkler system, velux window with blackout blind and access to the attic.