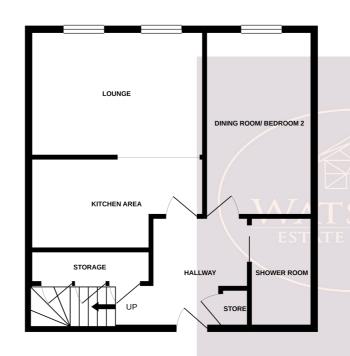

## **Ground Floor**

#### **Entrance Hall**

Stairs to the upper floor, under stairs storage including cloak room, heat exchange boiler system, radiator. Doors to the open plan living space, bedroom 2, bathroom and utility cupboard.

### **Utility Cupboard**

Plumbing for washing machine and dishwasher and housing the heat interface unit.

#### Lounge Area

4.34m x 3.15m (14' 3" x 10' 4") 2 uPVC double glazed windows to the front, radiator, sprinkler system, wireless internet connection, ceiling spotlights and open plan to the kitchen area.

## **Kitchen Area**

4.45m x 2.29m (14' 7" x 7' 6") A range of matching high gloss wall & base units, work surfaces incorporating a one & a quarter bowl stainless steel sink & drainer unit. Radiator, integrated appliances to include: waist height oven, induction hob with extractor over and fridge freezer.

### **Bedroom 2**

4.63m x 2.72m (15' 2" x 8' 11") (Currently used as a dining room) UPVC double glazed window to the front, radiator and TV point.

#### **Shower Room**

3 piece suite comprising WC, pedestal sink unit and shower cubicle. Ceiling spotlights, radiator and extractor fan.