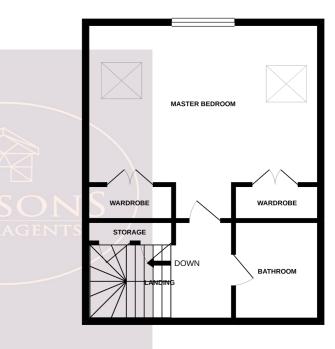

# **First Floor**

# Landing

Storage cupboard, radiator and doors to the bedroom 1 and bathroom.

#### **Bedroom 1**

5.81m x 4.9m (19' 1" x 16' 1") UPVC double glazed window to the front, 2 radiators, a range of fitted wardrobes, integrated sprinkler system, velux window with blackout blind and access to the attic.

#### **Bathroom**

3 piece suite in white comprising WC, pedestal sink unit and bath. Ceiling spotlights and radiator.