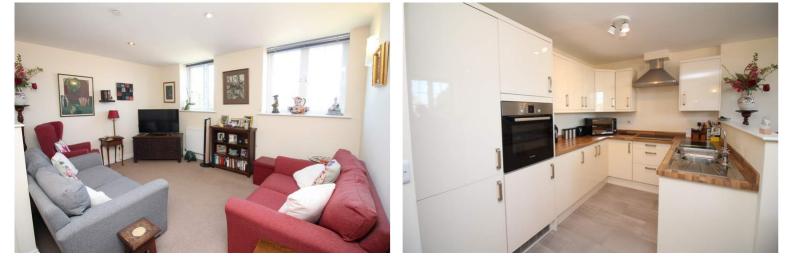

#### Lounge Area

4.34m x 3.15m (14' 3" x 10' 4") 2 uPVC double glazed windows to the front, radiator, sprinkler system, wireless internet connection, ceiling spotlights and open plan to the kitchen area.

## **Kitchen Area**

4.45m x 2.29m (14' 7" x 7' 6") A range of matching high gloss wall & base units, work surfaces incorporating a one & a quarter bowl stainless steel sink & drainer unit. Radiator, integrated appliances to include: waist height oven, induction hob with extractor over and fridge freezer.