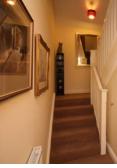

#### **Entrance Hall**

Stairs to the upper floor, under stairs storage including cloak room, heat exchange boiler system, radiator. Doors to the open plan living space, bedroom 2, bathroom and utility cupboard.

# Landing

Storage cupboard, radiator and doors to the bedroom 1 and bathroom.