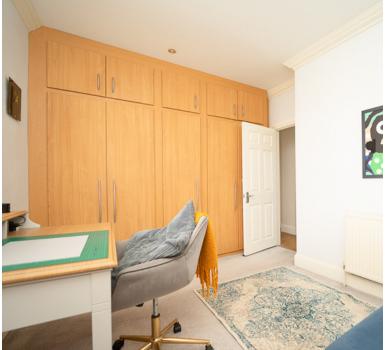

# **Bedroom One**

11' 3" x 13' 4" (3.43m x 4.06m) Sash window with front aspect, radiator, door through to;

# Bedroom Two

11' 3" x 9' 2" (3.43m x 2.79m) Sash windows to rear aspect, radiator and built in wardrobes