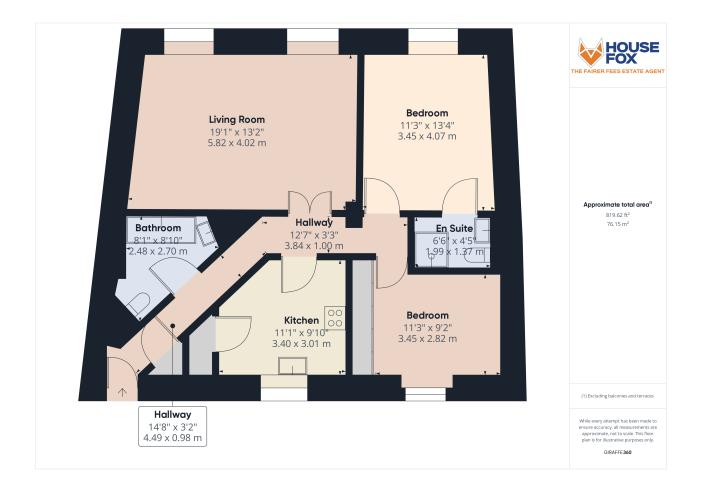

# **Communal Entrance**

Paved pathway leading up to main front door with access into communal hallway, stairs or lift rising to third floor with access to;

# **Entrance Hall**

Door opening into entrance hall, storage cupboard, doors to all rooms, radiator.

# Bathroom

8' 1" x 8' 10" (2.46m x 2.69m) Beautiful three piece suite comprising low level WC, bath with shower attachments, vanity wash hand basin and heated towel rail.

# Living Room/Diner

19' 1" x 13' 2" (5.82m x 4.01m) Two beautiful West facing sash windows with front aspect, radiator, space for dining room table, double doors opening back out to hallway

## Kitchen

11' 1" x 9' 10" (3.38m x 3.00m) Sash window opening to rear aspect, range of wall to base units inset sink and drainer with mixer taps over, integrated ovens, integrated four ring gas hob, integrated fridge/freezer, integrated dish washer and integrated washing machine, space for dining room table, storage cupboard housing boiler.

# **Bedroom One**

11' 3" x 13' 4" (3.43m x 4.06m) Sash window with front aspect, radiator, door through to;

# En Suite

Three piece suite comprising low level WC, pedestal wash hand basin, fully enclosed shower cubicle with fitted shower attachment, heated towel rail.

# Bedroom Two

11' 3" x 9' 2" (3.43m x 2.79m) Sash windows to rear aspect, radiator and built in wardrobes

# Parking

One allocated parking space