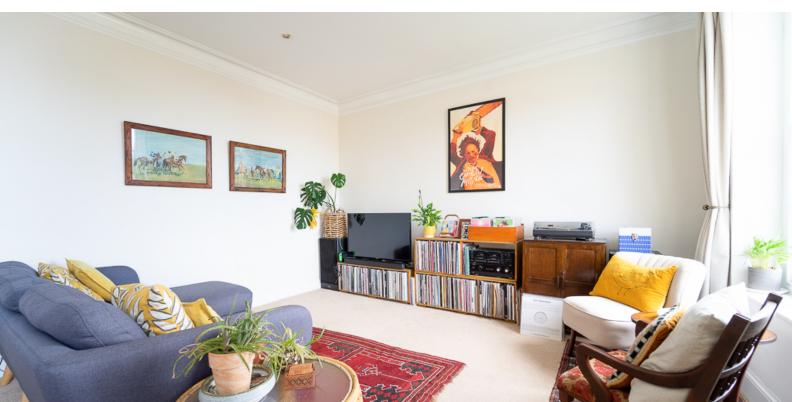

# Living Room/Diner

19' 1" x 13' 2" (5.82m x 4.01m) Two beautiful West facing sash windows with front aspect, radiator, space for dining room table, double doors opening back out to hallway