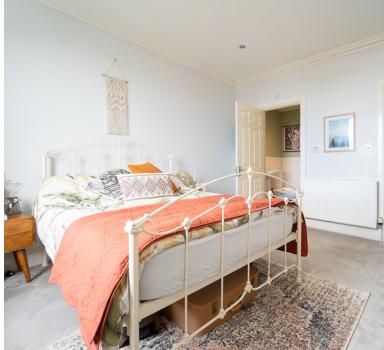

# **Bedroom One**

11' 3" x 13' 4" (3.43m x 4.06m) Sash window with front aspect, radiator, door through to;

# Bedroom Two

11' 3" x 9' 2" (3.43m x 2.79m) Sash windows to rear aspect, radiator and built in wardrobes