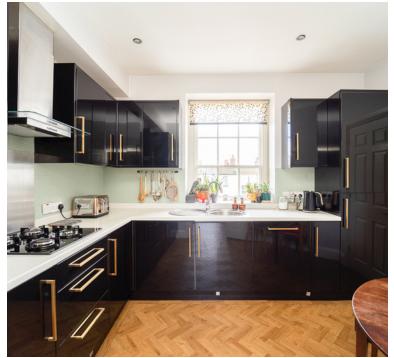

## Kitchen

11' 1" x 9' 10" (3.38m x 3.00m) Sash window opening to rear aspect, range of wall to base units inset sink and drainer with mixer taps over, integrated ovens, integrated four ring gas hob, integrated fridge/freezer, integrated dish washer and integrated washing machine, space for dining room table, storage cupboard housing boiler.