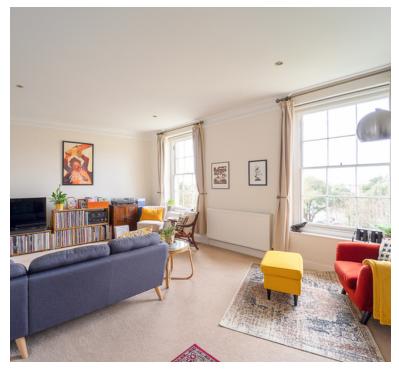

# Living Room/Diner

19' 1" x 13' 2" (5.82m x 4.01m) Two beautiful West facing sash windows with front aspect, radiator, space for dining room table, double doors opening back out to hallway