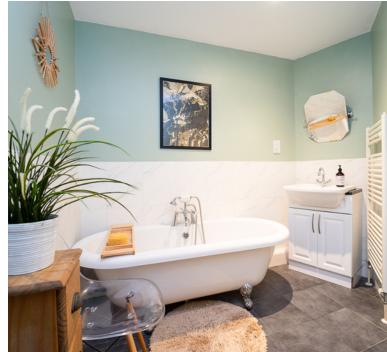

# Bathroom

8' 1" x 8' 10" (2.46m x 2.69m) Beautiful three piece suite comprising low level WC, bath with shower attachments, vanity wash hand basin and heated towel rail.