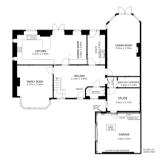

### **Ground Floor**

### Floor Plan

ELOOP 1

GROSS INTERNAL AREA FLOOR 3 53.9 m² FLOOR 1 136.4 m² FLOOR 2 110.4 m² FLOOR 3 53.9 m² EXCLUDED AREAS : GARAGE 48.6 m² REDUCED HEADROOM 12.7 r TOTAL : 300.8 m²

Matterport

### **Entry**

### Kitchen Diner

Tel: 01302 247754 Email: info@thepropertyhive.co.uk Web: www.thepropertyhive.co.uk

### Lounge

**Family Room** 

### Utility

Office

**Cloak Room** 

W/C

el: 01302 247754 Email: info@thepropertyhive.co.uk Web: www.thepropertyhive.co.uk

**First Floor** 

Floor Plan

FLOOR 2