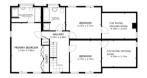

### Floor Plan

ELOOP 1

GROSS INTERNAL AREA FLOOR 3 53.9 m² FLOOR 1 136.4 m² FLOOR 2 110.4 m² FLOOR 3 53.9 m² EXCLUDED AREAS : GARAGE 48.6 m² REDUCED HEADROOM 12.7 r TOTAL : 300.8 m²

Matterport

GROSS INTERNAL AREA
FLOOR 1 136.4 m<sup>3</sup> FLOOR 2 110.4 m<sup>3</sup> FLOOR 3 53.9 m<sup>3</sup>
EXCLUDED AREAS: GARAGE 48.6 m<sup>3</sup> REDUCED HEADROOM 12.7 n
TOTAL: 300.8 m<sup>3</sup>

Matterport

### Floor Plan

FLOOR 3

GROSS INTERNAL AREA
FLOOR 1 134.4 m<sup>3</sup> FLOOR 2 110.4 m<sup>3</sup> FLOOR 3 53.9 m<sup>3</sup>
EXCLUDED AREAS: GARAGE 46.6 m<sup>3</sup> REDUCED HEADROOM 12.7 m<sup>3</sup>
TOTAL: 300.8 m<sup>3</sup>
SIZES AND DIMENSIONS ARE APPROXIMATE, ACTUAL MAY VARY.