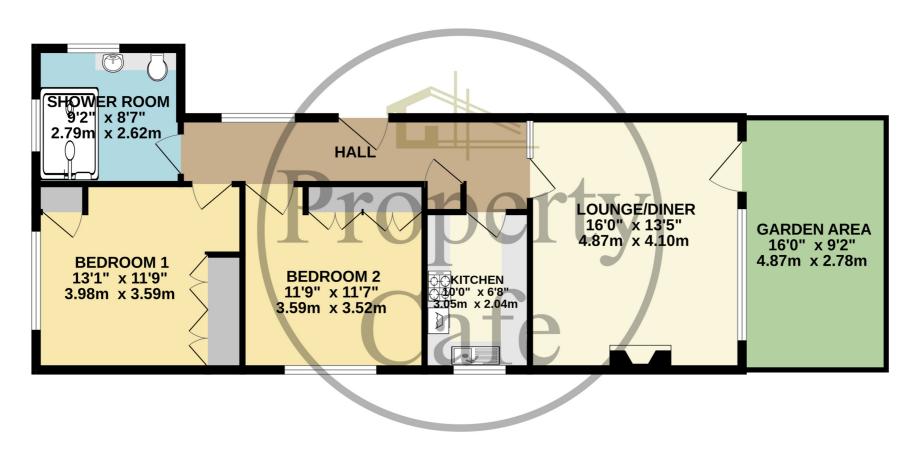

## GROUND FLOOR 750 sq.ft. (69.7 sq.m.) approx.

## TOTAL FLOOR AREA: 750 sq.ft. (69.7 sq.m.) approx.

Whilst every attempt has been made to ensure the accuracy of the floorplan contained here, measurements of doors, windows, rooms and any other items are approximate and no responsibility is taken for any error, omission or mis-statement. This plan is for illustrative purposes only and should be used as such by any prospective purchaser. The services, systems and appliances shown have not been tested and no guarantee as to their operability or efficiency can be given.

Made with Metropix ©2024

Two Good Size Bedrooms \* South Facing Lounge-Diner \* Pleasant Patio & Communal Garden Area \* Modern Fitted Kitchen \* Modern & Well Presented Throughout \* Electric Heating \* Modern Fitted Shower Room \* Fully Double Glazed Throughout \* Highly Sought After Location \* Close To Town & Seafront \* Long Lease & Share Of Freehold \* Low Maintenance Costs \* Sold with No Onward Chain \*