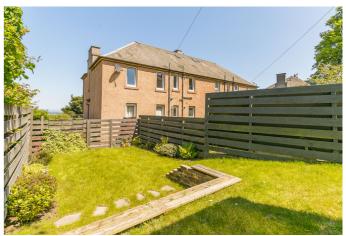

In addition, there is contemporary flooring and lighting, and excellent storage provision including a floored loft mirroring the floorplan.

To the front is a mono-blocked driveway; whilst private gardens to the side and rear include lawns, shrubbery and a summerhouse; as well as a shared drying green.