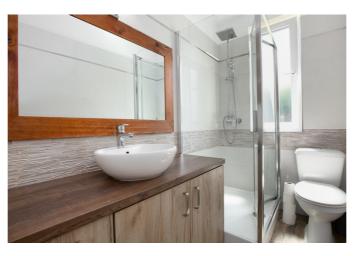

Bedroom one is set to the front, also with superb views, and features excellent storage provision with a built-in wardrobe and storage cupboard; whilst two further bedrooms are set to the rear, overlooking the garden. Completing the accommodation, the shower room is fitted with a modern suite including a mains mixer rainfall shower, tiled splash walls and a ladder-style radiator.