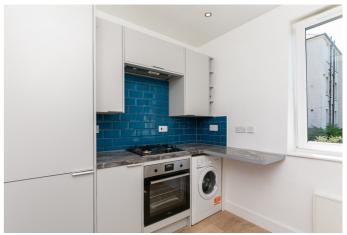

A welcoming entrance affords access to the stairs leading to the upper hall which gives access to the majority of the property and features wood effect flooring continuing throughout. A bright and spacious living room is set to the front with superb views; whilst set off to the rear, is the stylish kitchen. Modern fitted units include stone effect worktops, a tiled surround; an integrated oven, a gas hob, a dishwasher, a fridge/freezer; and a freestanding washing machine.