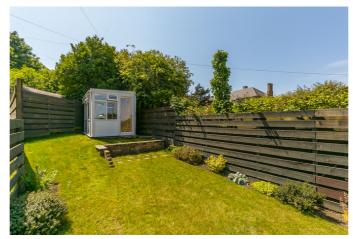

In addition, there is contemporary flooring and lighting, and excellent storage provision including a floored loft mirroring the floorplan.

To the front is a mono-blocked driveway; whilst private gardens to the side and rear include lawns, shrubbery and a summerhouse; as well as a shared drying green.