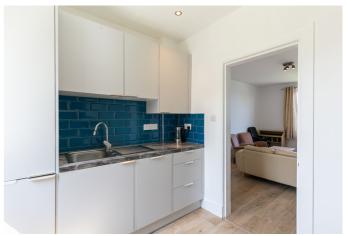

A welcoming entrance affords access to the stairs leading to the upper hall which gives access to the majority of the property and features wood effect flooring continuing throughout. A bright and spacious living room is set to the front with superb views; whilst set off to the rear, is the stylish kitchen. Modern fitted units include stone effect worktops, a tiled surround; an integrated oven, a gas hob, a dishwasher, a fridge/freezer; and a freestanding washing machine.