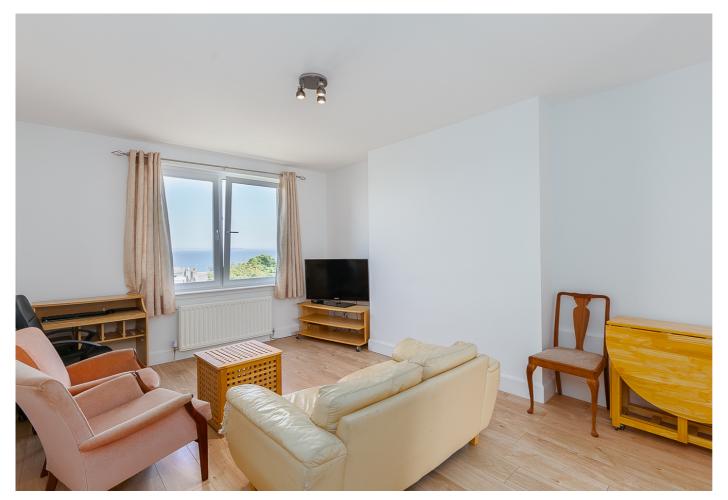

A welcoming entrance affords access to the stairs leading to the upper hall which gives access to the majority of the property and features wood effect flooring continuing throughout. A bright and spacious living room is set to the front with superb views; whilst set off to the rear, is the stylish kitchen. Modern fitted units include stone effect worktops, a tiled surround; an integrated oven, a gas hob, a dishwasher, a fridge/freezer; and a freestanding washing machine.

Bedroom one is set to the front, also with superb views, and features excellent storage provision with a built-in wardrobe and storage cupboard; whilst two further bedrooms are set to the rear, overlooking the garden. Completing the accommodation, the shower room is fitted with a modern suite including a mains mixer rainfall shower, tiled splash walls and a ladder-style radiator.