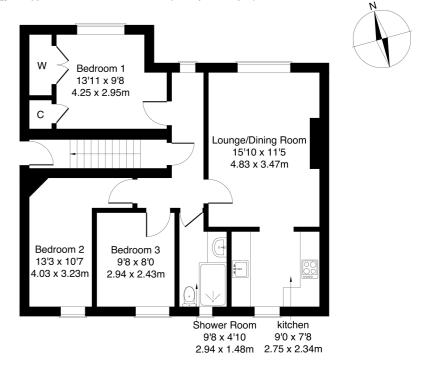

### MOV<sup>8</sup> 18 Granton View, Edinburgh, EH5 1BW

Approximate Gross Internal Area: (829 sq ft - 77 sq m.)

Legal Disclaimer: Floor-plan and measurements are for illustrative guidance only, and not intended to form part of any contract.

Comprises an entrance hall and stairway, hallway, living/dining room, kitchen, three flexible bedrooms, and a shower room.

Fully refurbished to an exemplary standard, and finished in light neutral decor - ready-to-move-in. New finishes include a stylish kitchen and bathroom, electrics, rendered walls, internal doors, and a combi gas central heating system.

A welcoming entrance affords access to the stairs leading to the upper hall which gives access to the majority of the property and features wood effect flooring continuing throughout. A bright and spacious living room is set to the front with superb views; whilst set off to the rear, is the stylish kitchen. Modern fitted units include stone effect worktops, a tiled surround; an integrated oven, a gas hob, a dishwasher, a fridge/freezer; and a freestanding washing machine.

Bedroom one is set to the front, also with superb views, and features excellent storage provision with a built-in wardrobe and storage cupboard; whilst two further bedrooms are set to the rear, overlooking the garden. Completing the accommodation, the shower room is fitted with a modern suite including a mains mixer rainfall shower, tiled splash walls and a ladder-style radiator.