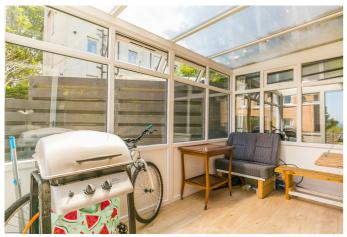

In addition, there is contemporary flooring and lighting, and excellent storage provision including a floored loft mirroring the floorplan.

To the front is a mono-blocked driveway; whilst private gardens to the side and rear include lawns, shrubbery and a summerhouse; as well as a shared drying green.