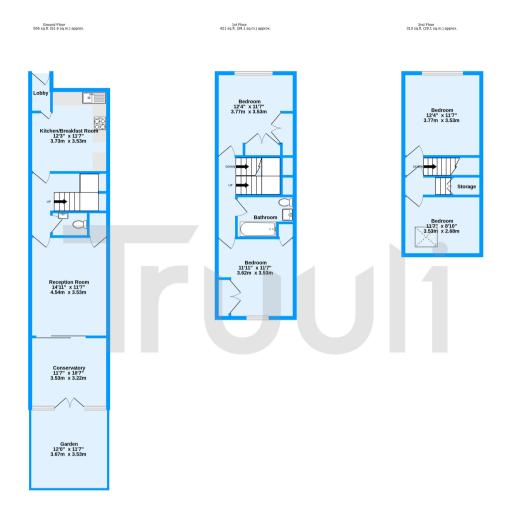

Wye Street, London, SW11

£800,000 Freehold

- Four double bedrooms
- Close to York Gardens
- Easy access of Clapham Junction Station
- Conveniently located for Fulham and Chelsea
- Spread over three floors
- Spacious kitchen/breakfast room

## £800,000 Freehold

\*\*\* Guide price £800,000 - £850,000 \*\*\* A lovely family home, situated on Wye Street in Battersea. The property benefits from having four double bedrooms and a modern family bathroom.

Wye Street, Battersea, SW11

TOTAL FLOOR AREA: 1289 sq.ft. (119.8 sq.m.) approx.
Measurements are approximate. Not to scale. Illustrative purposes only
Made with Metropix 20223