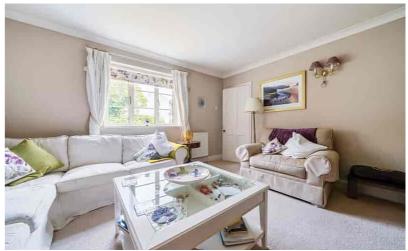

#### Living Room

14' 5" x 13' 2" (4.39m x 4.01m) Double glazed window to front. Radiator. Feature fireplace with inset multi fuel/log burning stove with wood mantle over.