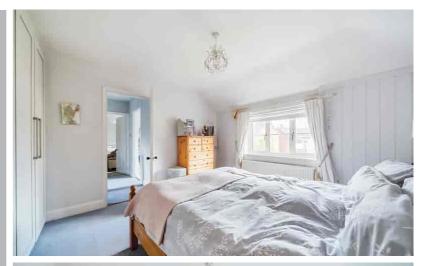

#### Bedroom 1

13' 5" x 11' 6" (4.09m x 3.51m) Double glazed window to front. Radiator. Feature wood panelling. Built-in wardrobe.

#### Bedroom 2

13' 0" x 12' 6" (3.96m x 3.81m) 13' 0" x 12' 6" (3.96m x 3.81m) 13' 11" x 12' 6" (4.24m x 3.81m) Double glazed window to front. Radiator. Storage cupboard. Feature fireplace with tile surround. Airing cupboard providing storage.