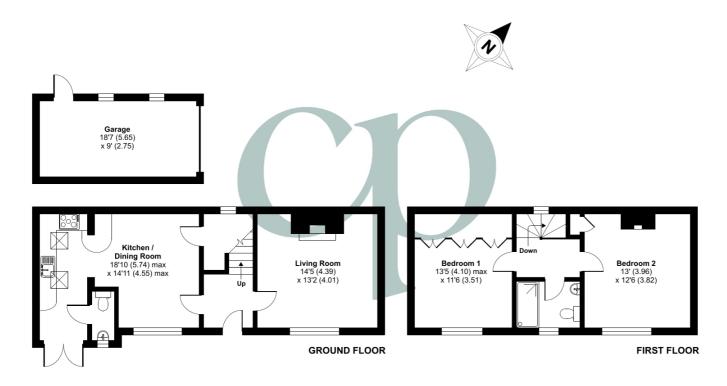

#### **GROUND FLOOR**

#### **Entrance Hall**

Stairs rising to first floor accommodation. Radiator. Exposed floorboards. Doors into kitchen and living room.

#### Living Room

14' 5" x 13' 2" (4.39m x 4.01m) Double glazed window to front. Radiator. Feature fireplace with inset multi fuel/log burning stove with wood mantle over.

#### Kitchen/Dining Room

18' 10" (max) x 14' 11" (max) (5.74m x 4.55m) Re-fitted shaker style kitchen with solid wood worksurfaces and complementary tiled splashbacks. Inset ceramic one & half bowl sink with drainer and swan neck mixer tap over. Slimline dishwasher. Integrated washer/dryer. Fitted range cooker with stainless steel extractor hood over. Two integrated fridges. Breakfast bar. Feature wood panelling. Space for freezer. Radiator. Understairs storage cupboard with shelving. Double glazed window and French doors opening onto the garden.

#### Cloakroom

Suite comprising low level wc and wall hung wash hand basin. Wall mounted gas boiler. Obscure double glazed window to front, with fitted shutters.

#### FIRST FLOOR

#### Landing

Accessed to insulated loft space. Obscure double glazed window to rear. Doors into both bedrooms and bathroom.

#### Bedroom 1

13' 5" x 11' 6" (4.09m x 3.51m) Double glazed window to front. Radiator. Feature wood panelling. Built-in wardrobe.

#### Bedroom 2

13' 0" x 12' 6" (3.96m x 3.81m) 13' 0" x 12' 6" (3.96m x 3.81m) 13' 11" x 12' 6" (4.24m x 3.81m) Double glazed window to front. Radiator. Storage cupboard. Feature fireplace with tile surround. Airing cupboard providing storage.

#### Shower Room

Suite comprising double shower cubicle, wc and pedestal wash hand basin. Heated towel rail. Extractor fan. Obscure double glazed window to front.

Garage & Driveway

Driveway providing off road parking and access to garage.

Detached concrete garage with double doors to front.

PRELIMINARY DETAILS - NOT YET APPROVED AND MAY BE SUBJECT TO CHANGES

Approximate Area = 990 sq ft / 92 sq m Garage = 167 sq ft / 15.5 sq m Total = 1157 sq ft / 107.5 sq m For identification only - Not to scale

Floor plan produced in accordance with RICS Property Measurement Standards incorporating International Property Measurement Standards (IPMS2 Residential). ©n/checom 2024. Produced for Country Properties. REF: 1173003