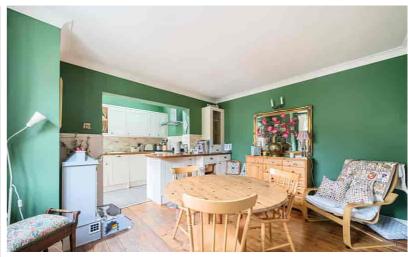

#### Kitchen/Dining Room

18' 10" (max) x 14' 11" (max) (5.74m x 4.55m) Re-fitted shaker style kitchen with solid wood worksurfaces and complementary tiled splashbacks. Inset ceramic one & half bowl sink with drainer and swan neck mixer tap over. Slimline dishwasher. Integrated washer/dryer. Fitted range cooker with stainless steel extractor hood over. Two integrated fridges. Breakfast bar. Feature wood panelling. Space for freezer. Radiator. Understairs storage cupboard with shelving. Double glazed window and French doors opening onto the garden.