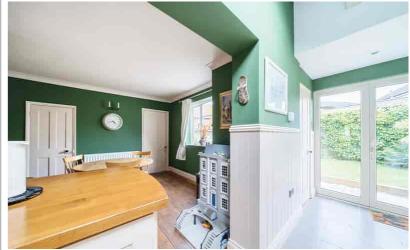

#### Cloakroom

Suite comprising low level wc and wall hung wash hand basin. Wall mounted gas boiler. Obscure double glazed window to front, with fitted shutters.