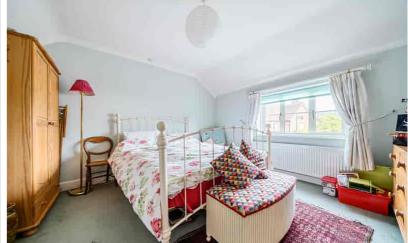

#### Bedroom 1

13' 5" x 11' 6" (4.09m x 3.51m) Double glazed window to front. Radiator. Feature wood panelling. Built-in wardrobe.

#### Bedroom 2

13' 0" x 12' 6" (3.96m x 3.81m) 13' 0" x 12' 6" (3.96m x 3.81m) 13' 11" x 12' 6" (4.24m x 3.81m) Double glazed window to front. Radiator. Storage cupboard. Feature fireplace with tile surround. Airing cupboard providing storage.