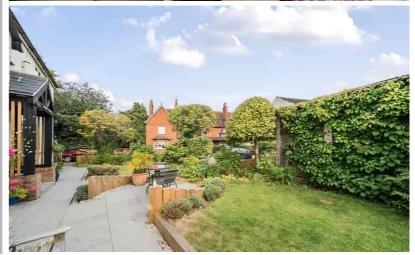

#### Garden

Recently landscaped southerly aspect rear garden laid to lawn with porcelain paved patio and mature planting. Water feature. Bin storage area. Cold water tap. Footpath to front door with storm canopy over.