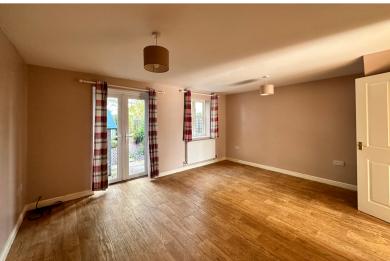

# Lounge/Dining Room

15' 7" x 13' 2" (4.75m x 4.01m) with window and double doors to rear opening onto the garden, radiator, power points, T.V point.