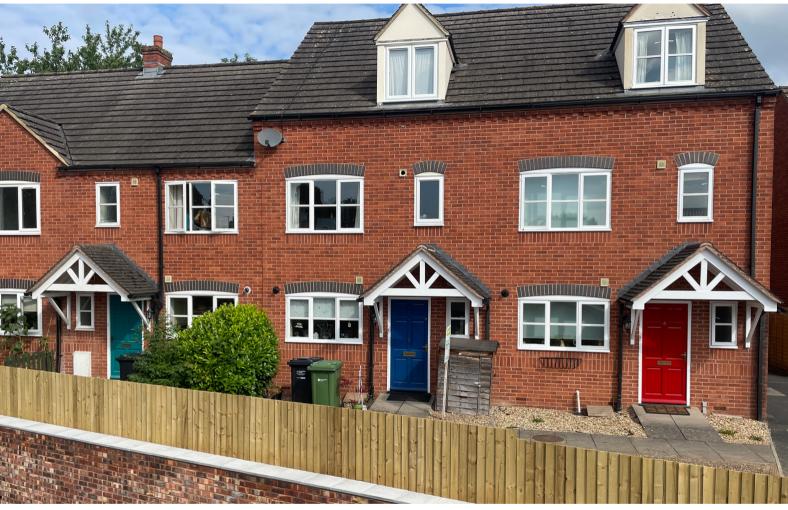

# Situation and Description

3 Canal Walk is situated within easy walking distance of Ledbury town centre. The property offers spacious accommodation set over three floors, to include four double bedrooms, two bathrooms, enclosed garden and allocated parking spaces.

# **Approach**

Canal Walk is approached from Little Marcle Road over a tarmacadam parking area with number 3 having two allocated parking spaces. A pathway leads to the front of the property where there is a gravelled foregarden and wooden garden store.

# Garden

The garden comprises a patio with adjacent slated area with inset paved stepping stones, shrub and floral borders and Garden Shed. The garden is fenced on all sides and has a rear gate for access.