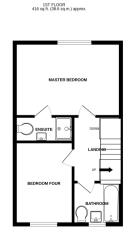

# First Floor

# Landing

with radiator, power points, doors to:

# **Master Bedroom**

15' 7"  $\times$  10' 7" (4.75m  $\times$  3.23m) with window to rear, radiator, power points, door to:

#### **En-Suite**

with shower cubicle, low flush w.c, pedestal wash basin, tiled splashbacks, extractor fan, radiator.

# **Bedroom Four**

8' 6" x 12' 0" (2.59m x 3.66m) with window to front, radiator, power points.

#### **Bathroom**

with window to front, panelled bath with shower attachment over, low flush w.c., pedestal wash basin, tiled splashbacks, radiator.