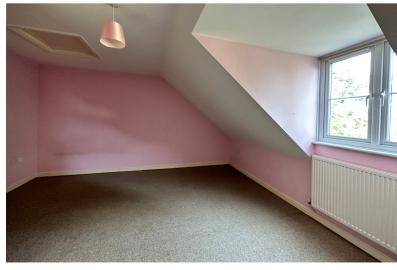

# **Bedroom Two**

15' 7" max x 14' 7" max (4.75m max x 4.45m max) with window to rear, radiator, power points.

#### **Bedroom Three**

15' 7" x 12' 1" max (4.75m x 3.68m max) with window to front, radiator, power points, door to Storage Cupboard.