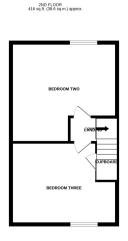

#### Second Floor

# Landing

with doors to:

# **Bedroom Two**

15' 7" max x 14' 7" max (4.75m max x 4.45m max) with window to rear, radiator, power points.

#### **Bedroom Three**

15' 7" x 12' 1" max (4.75m x 3.68m max) with window to front, radiator, power points, door to Storage Cupboard.