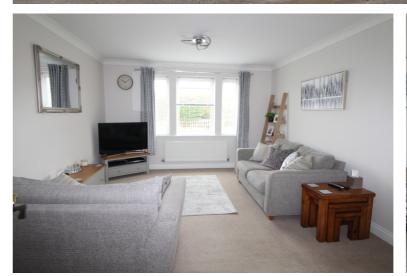

## **FULL DESCRIPTION**

Well worthy of an internal inspection is this 2 bedroom, ground floor apartment situated in the sought after village location, handily placed for access to nearby bus stop, amenities in Wilsden village and the primary school. This apartment benefits from gas central heating and double glazing. Comprises of a shared entrance hall with intercom entry. Apartment briefly comprises - Entrance door, inner hall with storage cupbard, pleasant lounge with window to the front double doors opening to the hallway, modern fitted kitchen with oven, hob, extractor, dishwasher, plumb for washer, window to the rear. Bedroom 1 can be found at the front and has an en-suite shower room with shower cubicle, w.c., wash basin and window to the side. Bedroom two can be found at the rear and completing the accommodation is a bathroom comprising of rectangular bath with shower over and screen, wc, wash basin and window to the rear. Outside two allocated parking spaces. EPC Rating C.