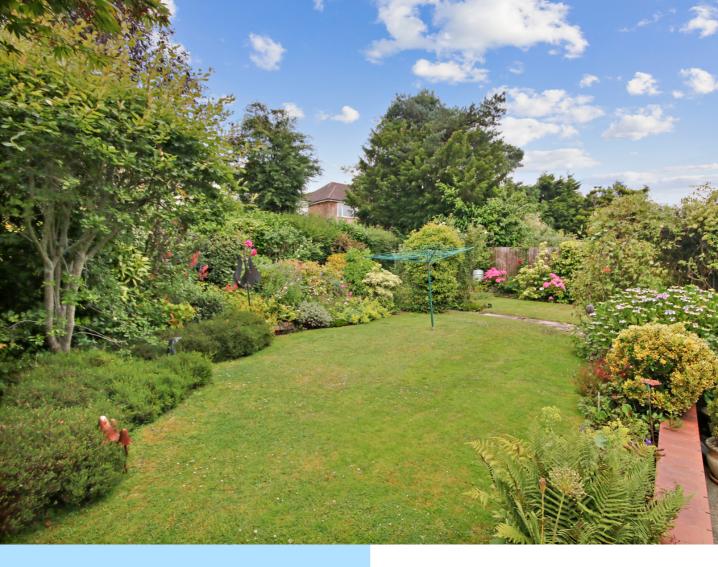

Outside the property enjoys a beautifully presented rear garden with a section of patio leading to lawn. The garden has a range of mature shrubs and hedges and has been beautifully looked after. Towards the front of the property there is driveway parking and access to the garage.