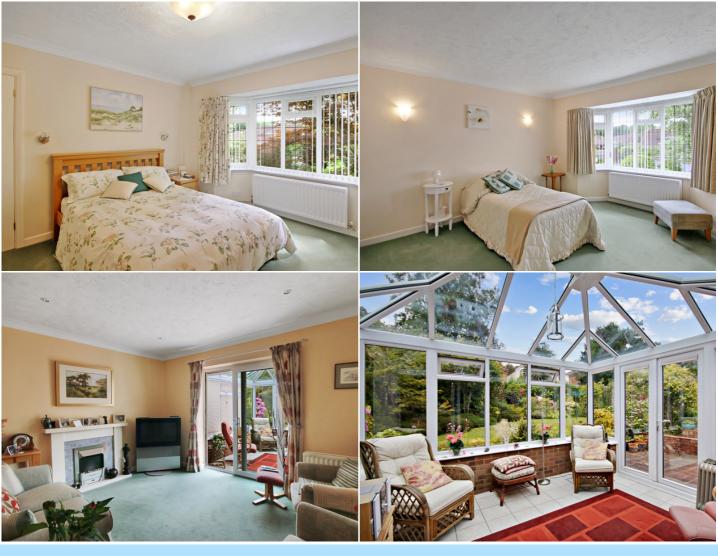

The ground floor comprises a welcoming entrance hallway which provides access to all rooms. Towards the front of the property are two double bedrooms with one of the double bedrooms offering a selection of built in wardrobes. Towards the rear of the property is a spacious lounge and added conservatory.

Outside the property enjoys a beautifully presented rear garden with a section of patio leading to lawn. The garden has a range of mature shrubs and hedges and has been beautifully looked after. Towards the front of the property there is driveway parking and access to the garage.