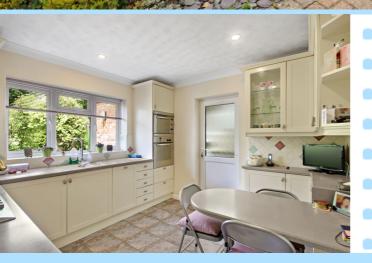

The kitchen which enjoys a pleasant view towards the rear garden is fitted with a range of wall and base level units creating ample work surface and storage. Off the kitchen is the added utility area where there is a separate WC, access to the rear garden, access to the front of the property and a door leading through to a separate office. Also towards the rear of the property is a fitted shower room with double shower, low-level WC, wash hand basin and privacy style window facing the rear garden.