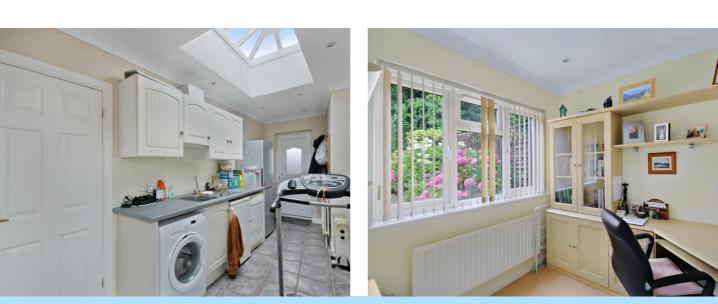

The kitchen which enjoys a pleasant view towards the rear garden is fitted with a range of wall and base level units creating ample work surface and storage. Off the kitchen is the added utility area where there is a separate WC, access to the rear garden, access to the front of the property and a door leading through to a separate office. Also towards the rear of the property is a fitted shower room with double shower, low-level WC, wash hand basin and privacy style window facing the rear garden.

**Study** 8' 1" x 7' 2" (2.46m x 2.18m)

WC 7' 6" x 3' 8" (2.29m x 1.12m)

Bedroom 15' 6" x 11' 1" (4.72m x 3.38m)

Bedroom 15' 2" x 13' 0" (4.62m x 3.96m)

Shower Room 7' 0" x 6' 10" (2.13m x 2.08m)

**Garage** 15' 1" x 8' 1" (4.60m x 2.46m)