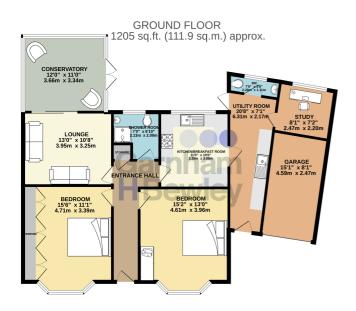

# Accommodation

#### **Entrance Hallway**

Lounge 13' 0" x 10' 8" (3.96m x 3.25m)

Conservatory 12' " x 11' 0" (NaNm x 3.35m)

**Kitchen / Breakfast Room** 15' 1" x 8' 1" (4.60m x 2.46m)

Utility Room 20' 8" x 7' 1" (6.30m x 2.16m)

**Study** 8' 1" x 7' 2" (2.46m x 2.18m)

WC 7' 6" x 3' 8" (2.29m x 1.12m)

Bedroom 15' 6" x 11' 1" (4.72m x 3.38m)

Bedroom 15' 2" x 13' 0" (4.62m x 3.96m)

Shower Room 7' 0" x 6' 10" (2.13m x 2.08m)

**Garage** 15' 1" x 8' 1" (4.60m x 2.46m)