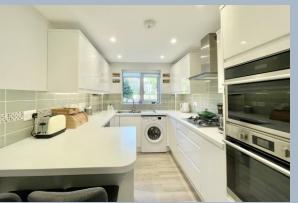

Access to the apartment is via a secure entry phone system, with a well-maintained communal hallway and lift providing access to the first floor. Upon entering the property, a spacious entrance hall with a useful storage cupboard leads to all principal rooms. The generously sized living room opens onto a private, sunny balcony with a pleasant outlook over the communal gardens. The refitted kitchen, complete with a breakfast bar, offers ample base and eyelevel units, matching work surfaces, and a range of integrated appliances.