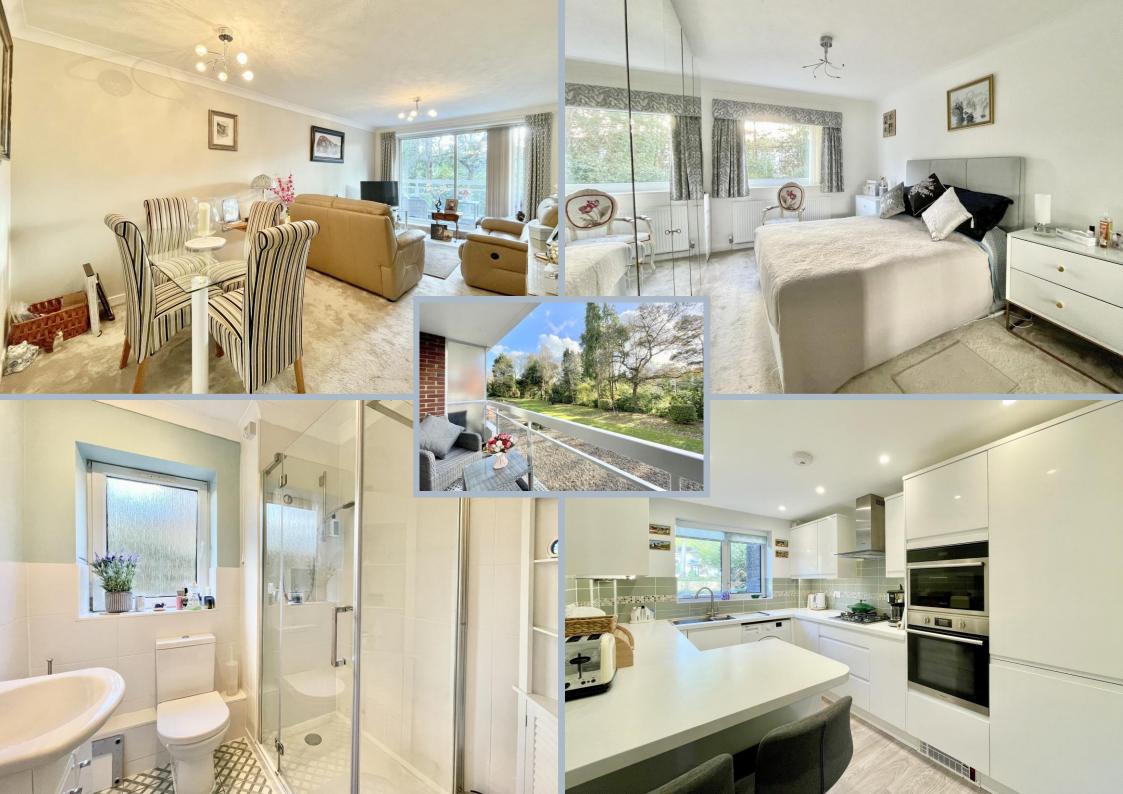

Access to the apartment is via a secure entry phone system, with a well-maintained communal hallway and lift providing access to the first floor. Upon entering the property, a spacious entrance hall with a useful storage cupboard leads to all principal rooms. The generously sized living room opens onto a private, sunny balcony with a pleasant outlook over the communal gardens. The refitted kitchen, complete with a breakfast bar, offers ample base and eyelevel units, matching work surfaces, and a range of integrated appliances.

Both bedrooms are doubles with ample space for wardrobes, the primary bedroom enjoying a lovely view of the rear gardens. A refitted shower room and an additional WC complete the accommodation.

The property is set within beautifully maintained communal grounds and benefits from a secure underground parking space, with the added advantage of additional visitor parking.