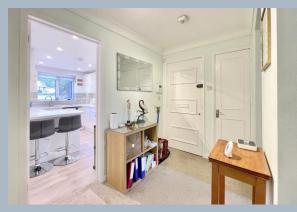

Access to the apartment is via a secure entry phone system, with a well-maintained communal hallway and lift providing access to the first floor. Upon entering the property, a spacious entrance hall with a useful storage cupboard leads to all principal rooms. The generously sized living room opens onto a private, sunny balcony with a pleasant outlook over the communal gardens. The refitted kitchen, complete with a breakfast bar, offers ample base and eyelevel units, matching work surfaces, and a range of integrated appliances.