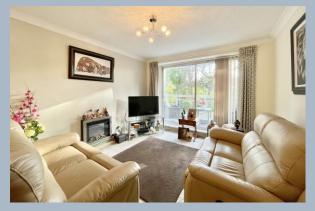

Access to the apartment is via a secure entry phone system, with a well-maintained communal hallway and lift providing access to the first floor. Upon entering the property, a spacious entrance hall with a useful storage cupboard leads to all principal rooms. The generously sized living room opens onto a private, sunny balcony with a pleasant outlook over the communal gardens. The refitted kitchen, complete with a breakfast bar, offers ample base and eyelevel units, matching work surfaces, and a range of integrated appliances.