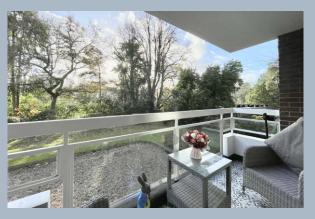

Access to the apartment is via a secure entry phone system, with a well-maintained communal hallway and lift providing access to the first floor. Upon entering the property, a spacious entrance hall with a useful storage cupboard leads to all principal rooms. The generously sized living room opens onto a private, sunny balcony with a pleasant outlook over the communal gardens. The refitted kitchen, complete with a breakfast bar, offers ample base and eyelevel units, matching work surfaces, and a range of integrated appliances.