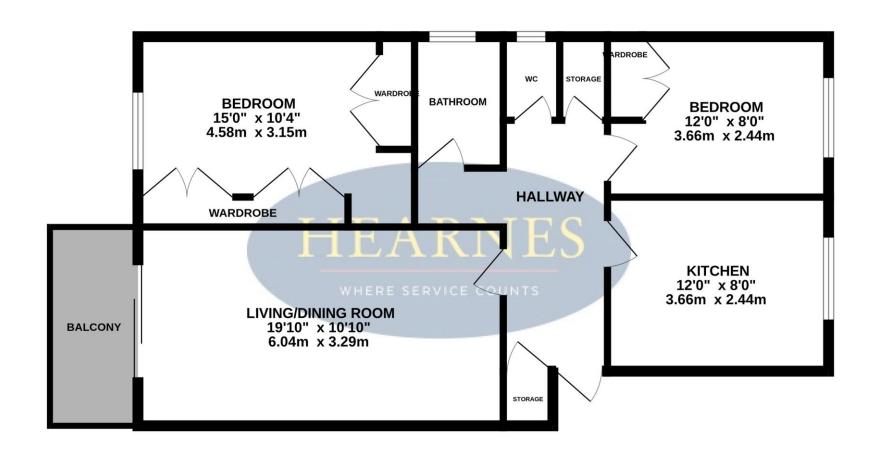

## FIRST FLOOR 747 sq.ft. (69.4 sq.m.) approx.

## TOTAL FLOOR AREA: 747 sq.ft. (69.4 sq.m.) approx.

Whilst every attempt has been made to ensure the accuracy of the floorplan contained here, measurements of doors, windows, rooms and any other items are approximate and no responsibility is taken for any error, omission or mis-statement. This plan is for illustrative purposes only and should be used as such by any prospective purchaser. The services, systems and appliances shown have not been tested and no guarantee as to their operability or efficiency can be given.