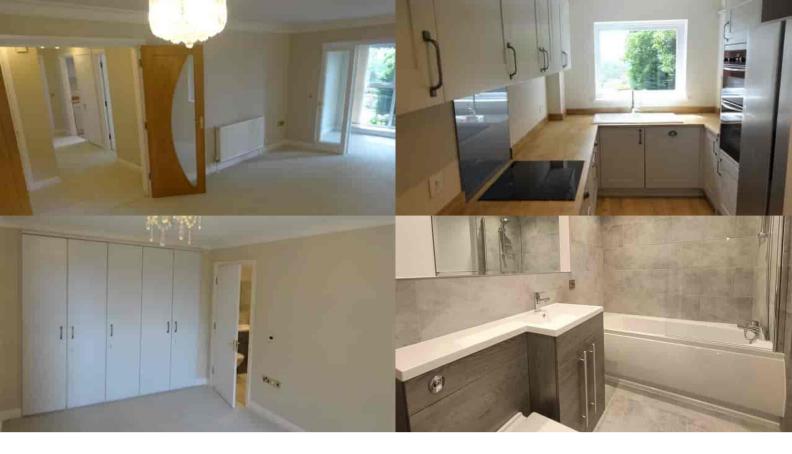

This first floor apartment accessed by stairs and lift, has been completely refurbished to an extremely high standard throughout. The kitchen has been fitted with contemporary shaker style units with integrated appliances including American fridge freezer, dishwasher, washing machine, over, hob and extractor. A good size, bright and spacious living room with adjoining sunroom boasts panoramic views over Parkstone Golf course, Poole Harbour and the Purbecks beyond. The property also offers two bedrooms, the principal bedroom has built in wardrobes and a stylish refitted en-suite bathroom, the second bedroom is a good size and has sole use of the beautiful appointed shower room, another feature of the property is the extra storage in the basement, attic and hallway together with secure entry phone system. The superb views can be appreciated from all principal rooms. With all the features, this beautiful apartment would be perfect for those who want the security and the array of amenities offered within this gated development. Conveniently located, close to the cafes, restaurants and stunning beaches.