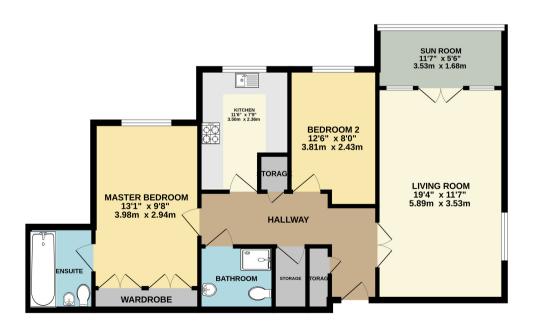

This first floor apartment accessed by stairs and lift, has been completely refurbished to an extremely high standard throughout. The kitchen has been fitted with contemporary shaker style units with integrated appliances including American fridge freezer, dishwasher, washing machine, over, hob and extractor. A good size, bright and spacious living room with adjoining sunroom boasts panoramic views over Parkstone Golf course, Poole Harbour and the Purbecks beyond. The property also offers two bedrooms, the principal bedroom has built in wardrobes and a stylish refitted en-suite bathroom, the second bedroom is a good size and has sole use of the beautiful appointed shower room, another feature of the property is the extra storage in the basement, attic and hallway together with secure entry phone system. The superb views can be appreciated from all principal rooms. With all the features, this beautiful apartment would be perfect for those who want the security and the array of amenities offered within this gated development. Conveniently located, close to the cafes, restaurants and stunning beaches.

GROUND FLOOR 848 sq.ft. (78.8 sq.m.) approx.

TOTAL FLOOR AREA: 848 s.g.ft. (7.8.8 s.g.m.) approx.

White very stranger has see much or store one scooper of the flooptan contained letter, measurement of store; velocities, roome and made one titlers are separated in the flooptan contained letter, measurement of store in the store of the