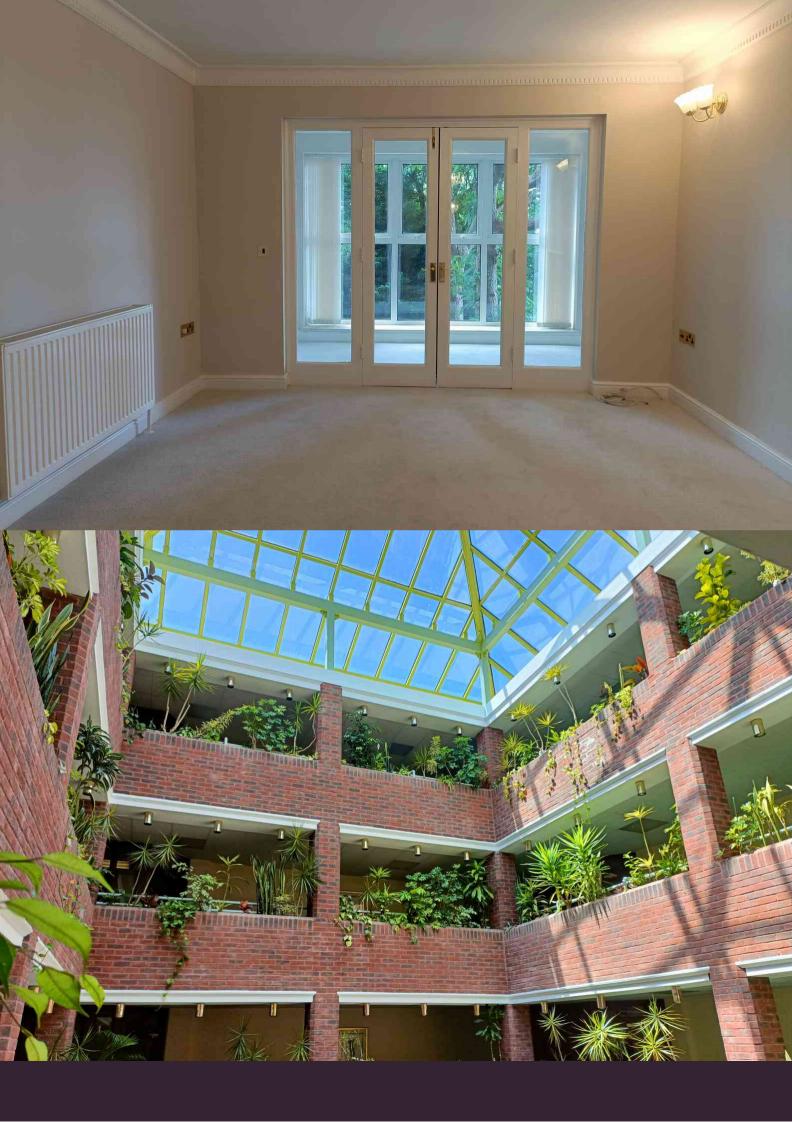

## About this property

Chartcombe is an exclusive purpose built development for the over 60s located in the highly desirable area of Canford Cliffs. The development is set in private and beautiful maintained grounds and enjoys the added benefit of secure underground parking. The standout features include an impressive communal atrium, extensive library, house manager, stairs and lifts to all floors and direct access to the outstanding Compton Acres Gardens.

This first floor apartment accessed by stairs and lift, has been completely refurbished to an extremely high standard throughout. The kitchen has been fitted with contemporary shaker style units with integrated appliances including American fridge freezer, dishwasher, washing machine, over, hob and extractor. A good size, bright and spacious living room with adjoining sunroom boasts panoramic views over Parkstone Golf course, Poole Harbour and the Purbecks beyond. The property also offers two bedrooms, the principal bedroom has built in wardrobes and a stylish refitted en-suite bathroom, the second bedroom is a good size and has sole use of the beautiful appointed shower room, another feature of the property is the extra storage in the basement, attic and hallway together with secure entry phone system. The superb views can be appreciated from all principal rooms. With all the features, this beautiful apartment would be perfect for those who want the security and the array of amenities offered within this gated development. Conveniently located, close to the cafes, restaurants and stunning beaches.