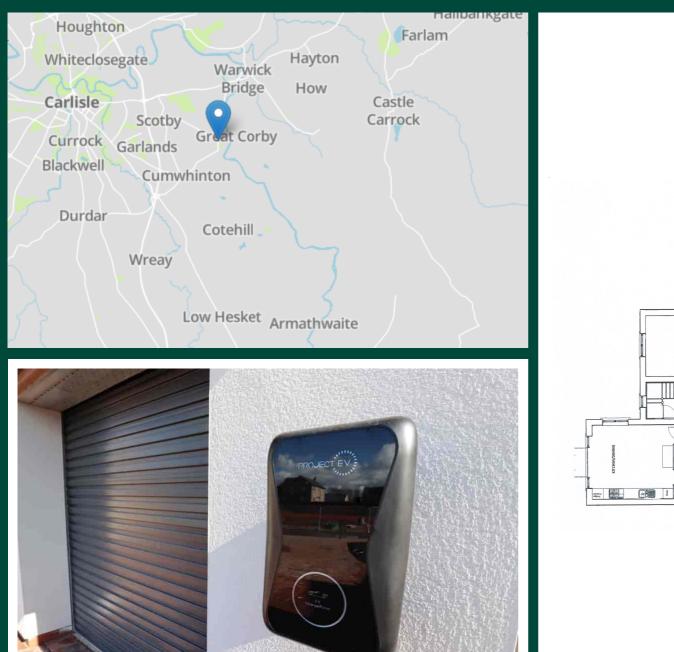

## LOCATION

The ever popular village of Wetheral sits above the river Eden, five miles east of Carlisle, providing an excellent range of local amenities including village shop and Post Office, doctors surgery, The Wheatsheaf Inn, Fantails Restaurant and the Crown Hotel with leisure club. The area offers delightful river and countryside walks and has good transport links, being situated within three miles of the A69 Carlisle to Newcastle road, with easy access to the M6 and rail and bus links to Carlisle city centre. The Eden Valley, Hadrian's Wall and the Lake District National Park are all within easy reach.

#### **Private Driveway Parking**

A generous, block paved driveway provides ample parking and provides electric vehicle charging point.

#### Garage

With electric door, power and light. The central heating boiler is housed in the garage and solar PV control unit.