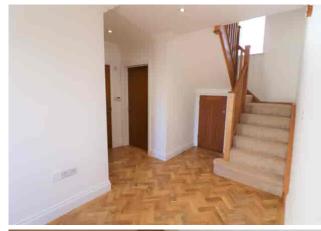

#### **Entrance Hallway**

With stairs to first floor and doors off to:

Living Room

Cloakroom WC

Kitchen / Dining With French doors to the rear garden and door to;

Utility Room

With door to pedestrian access path to rear garden.