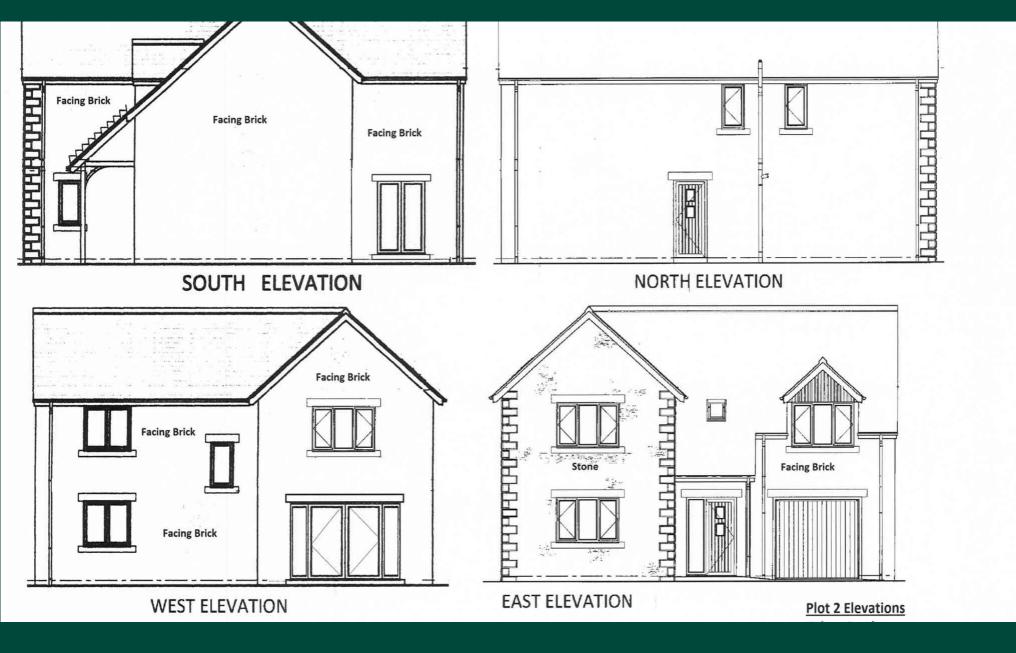

## Plot 2

**Red Rose Developments** 

## PROPERTY DESCRIPTION

Introducing 2 Priors Garth, AVAILABLE TO RESERVE NOW, a superb, high quality detached home from Red Rose Developments, located in the prestigious and sought after village of Wetheral.