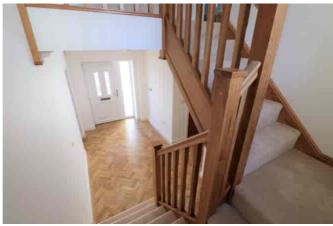

#### **Entrance Hallway**

With stairs to first floor and doors off to:

Living Room

Cloakroom WC

Kitchen / Dining With French doors to the rear garden and door to;

Utility Room

With door to pedestrian access path to rear garden.