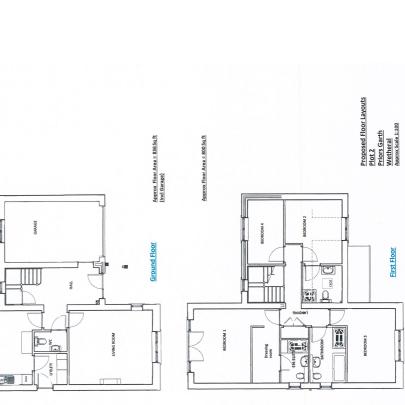

## ACCOMMODATION

## **GROUND FLOOR**

#### **Entrance Hallway**

With stairs to first floor and doors off to:

Living Room

Cloakroom WC

Kitchen / Dining With French doors to the rear garden and door to;

Utility Room

With door to pedestrian access path to rear garden.

## **FIRST FLOOR**

#### Bedroom 1

With dressing room and en-suite.

Bedroom 2

With en-suite

Bedroom 3