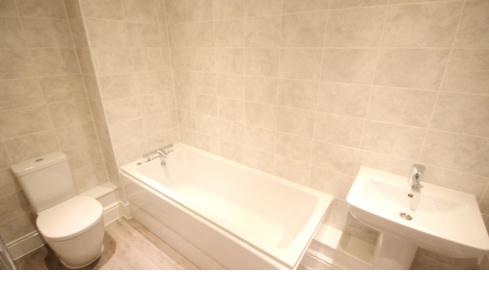

## Bathroom

Suite with panel enclosed bath with mixer tap, low flush WC, pedestal washbasin with mixer tap. Part tiled walls. Electric shaver point. Chrome heated towel rail/radiator.