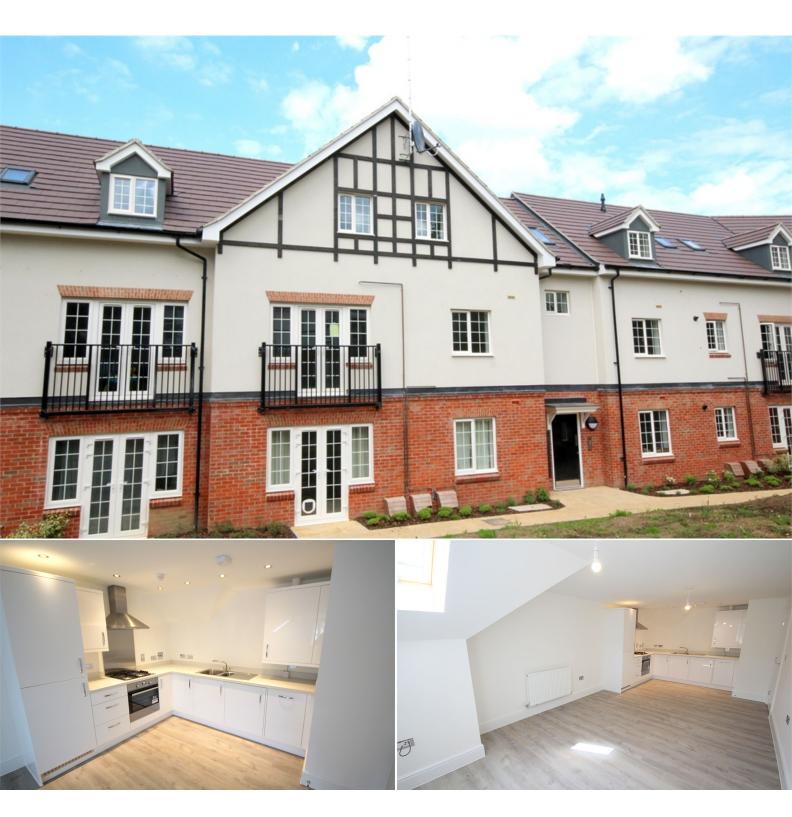

## £350,000 Leasehold

A modern, second floor, apartment situated in the heart of the Village with all its amenities and within easy reach of Gerrards Cross Village and train station. Additionally there is easy access to Gold Hill Common which offers some wonderful woodland walks nearby. The property has well-proportioned accommodation with an open plan living room/fitted kitchen with integrated appliances, two bedrooms, the master having an ensuite shower room, and a further separate bathroom. The property also benefits from a security entry phone system, double glazing, central heating and two allocated parking spaces. Offered to the market with a very long lease and **NO ONWARD CHAIN** and can be sold with or without a tenant in situ if an investment purchase.

#### Kitchen/Living/Dining Area

22' 10" x 12' 2" (6.96m x 3.71m). Double glazed window overlooking front aspect and a Velux roof light. TV and Telephone points. The kitchen area is fitted with an extensive range of wall and base units and work surfaces over, inset stainless steel 1 1/4 bowl single drainer sink unit with mixer tap, four ring gas hob with electric oven below and extractor hood over, fitted dishwasher, washer/dryer and fridge/freezer.

#### En Suite Shower Room

Double shower cubicle with sliding glass screen, low flush WC, pedestal wash basin with mixer tap, part tiled walls, electric shaver point, medicine cabinet and chrome heated towel rail/radiator.