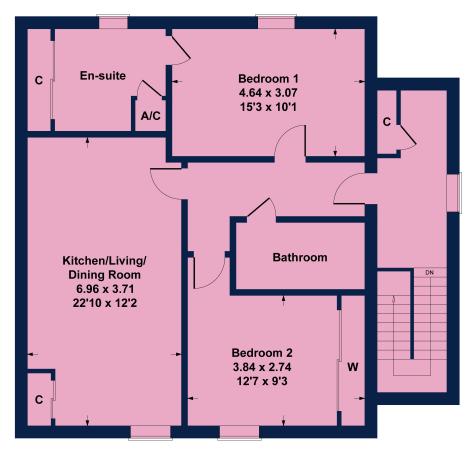

#### Second Floor

#### **Entrance Hall**

With wall mounted telephone intercom. Wall mounted thermostat control for central heating. Access to limited loft storage.

#### Kitchen/Living/Dining Area

22' 10" x 12' 2" (6.96m x 3.71m). Double glazed window overlooking front aspect and a Velux roof light. TV and Telephone points. The kitchen area is fitted with an extensive range of wall and base units and work surfaces over, inset stainless steel 1 1/4 bowl single drainer sink unit with mixer tap, four ring gas hob with electric oven below and extractor hood over, fitted dishwasher, washer/dryer and fridge/freezer.

#### **Bedroom One**

15' 3" x 10' 1" (4.64m x 3.07m).

Double glazed window overlooking rear aspect. Double fitted full height glass fronted wardrobe. Radiator. Door to:

#### En Suite Shower Room

Double shower cubicle with sliding glass screen, low flush WC, pedestal wash basin with mixer tap, part tiled walls, electric shaver point, medicine cabinet and chrome heated towel rail/radiator.

## **Bedroom Two**

12' 7" x 9' 3" (3.84m x 2.74m). Double glazed window overlooking front. Radiator.

## Bathroom

Suite with panel enclosed bath with mixer tap, low flush WC, pedestal washbasin with mixer tap. Part tiled walls. Electric shaver point. Chrome heated towel rail/radiator.

## Ranulf Court, Grange Road, Chalfont St Peter, SL9 9FS Approximate Gross Internal Area 92 sq m / 990 sq ft

Not to Scale. Produced by The Plan Portal 2024 For Illustrative Purposes Only.

Important Notice: Rodgers Estate Agents give notice that their solicitors and any joint agents give notice that: