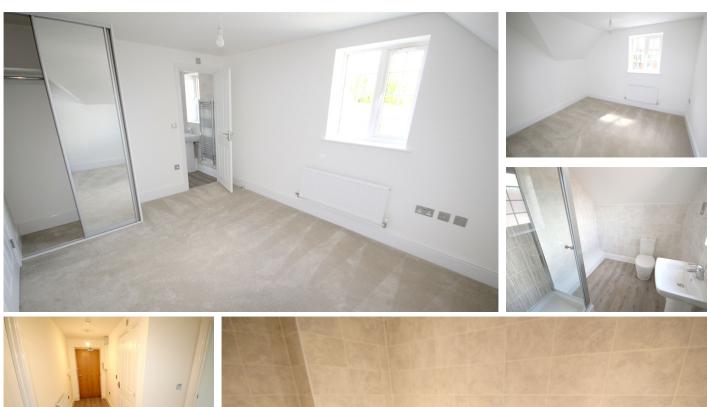

#### **Bedroom One**

15' 3" x 10' 1" (4.64m x 3.07m).

Double glazed window overlooking rear aspect. Double fitted full height glass fronted wardrobe. Radiator. Door to:

#### En Suite Shower Room

Double shower cubicle with sliding glass screen, low flush WC, pedestal wash basin with mixer tap, part tiled walls, electric shaver point, medicine cabinet and chrome heated towel rail/radiator.