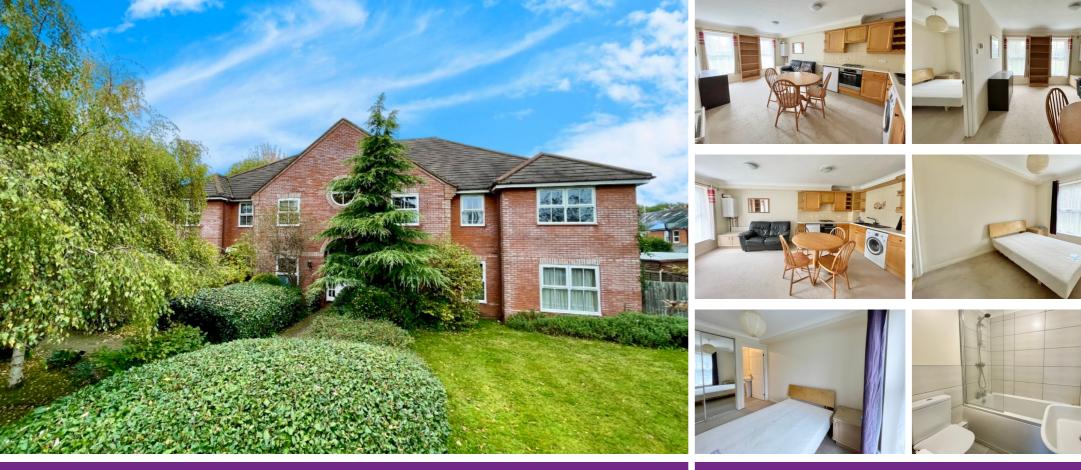

## Flat 3, 44 Pine Court, Reading Road, Farnborough, Hampshire

JIGSAW ESTATES HAMPSHIRE are delighted to offer to the market this ground floor apartment with direct access to the secluded communal gardens and offered for sale with no onward chain. Ideally located within walking distance to the local shops, cafes and restaurants and also North Camp station. Just a short distance away you also have; Farnborough airport, the mainline station which runs regular services to London, Farnborough town centre and also the M3 and A331 are very accessible.

The apartment is situated on the ground floor overlooking the communal gardens. Inside the apartment is a large, open-plan, three zone living/dining/kitchen. A double bedroom with fitted mirrored wardrobes and a modern en-suite bathroom. Further benefits include; gas central heating and two allocated parking spaces, no onward chain.

## £200,000 Leasehold

- NO ONWARD CHAIN
- GROUND FLOOR APARTMENT
- OPEN PLAN
  LIVING/DINING/KITCHEN
  AREAS
- COUNCIL TAX BAND = B

- TWO ALLOCATED PARKING SPACES
- DOUBLE BEDROOM WITH
  BUILT IN WARDROBES
- GAS CENTRAL HEATING