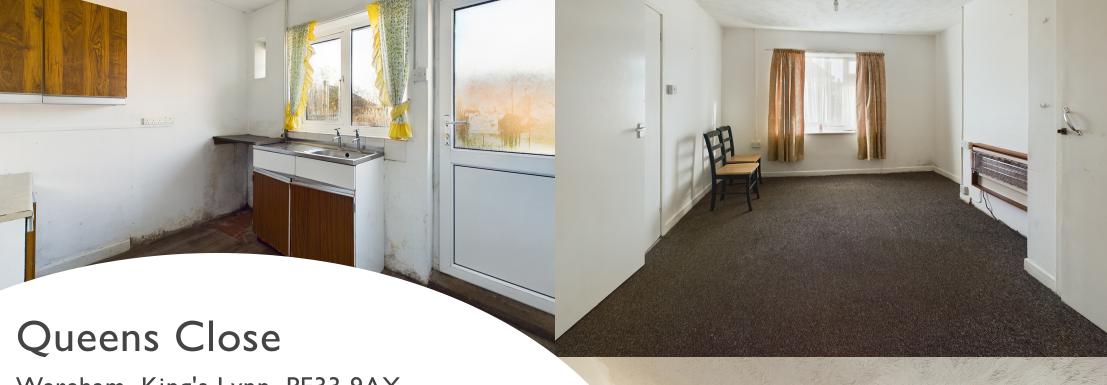

UPVC Double Glazed Door To:

Entrance Hall

7' 8"  $\times$  4' 9" (2.34m  $\times$  1.45m) Storage heater. Loft access. Double doors to living room. Doors to bedroom and shower/wet room.

Living Room

13' 0"  $\times$  11' 9" (3.96m  $\times$  3.58m) UPVC double glazed window to front. Storage heater. Door to airing cupboard.

Kitchen

7' 8" x 9' 4" (2.34m x 2.84m) UPVC double glazed window and door to rear. Unit with stainless steel sink and drainer. Space for washing machine. Further wall and base unit. Electric cooker point. Storage heater. Consumer unit. Electric meter.