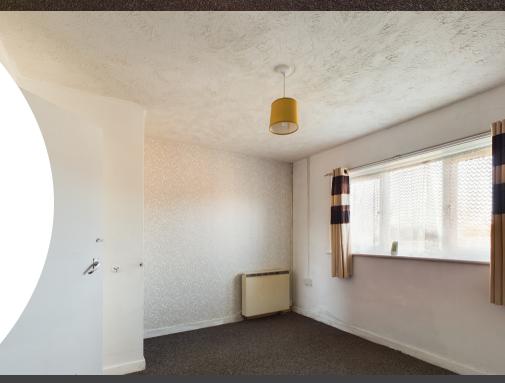

UPVC Double Glazed Door To:

Entrance Hall

7' 8"  $\times$  4' 9" (2.34m  $\times$  1.45m) Storage heater. Loft access. Double doors to living room. Doors to bedroom and shower/wet room.

Living Room

13' 0"  $\times$  11' 9" (3.96m  $\times$  3.58m) UPVC double glazed window to front. Storage heater. Door to airing cupboard.