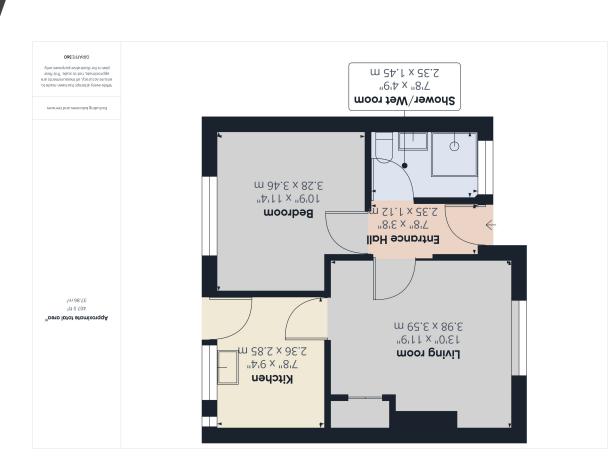

UPVC Double Glazed Door To:

Entrance Hall

7' 8"  $\times$  4' 9" (2.34m  $\times$  1.45m) Storage heater. Loft access. Double doors to living room. Doors to bedroom and shower/wet room.

Living Room

13' 0"  $\times$  11' 9" (3.96m  $\times$  3.58m) UPVC double glazed window to front. Storage heater. Door to airing cupboard.

Kitchen

7' 8" x 9' 4" (2.34m x 2.84m) UPVC double glazed window and door to rear. Unit with stainless steel sink and drainer. Space for washing machine. Further wall and base unit. Electric cooker point. Storage heater. Consumer unit. Electric meter.

Bedroom

10' 9"  $\times$  11' 4" (3.28m  $\times$  3.45m) Max. UPVC Double glazed window to rear. Storage heater.

Shower/Wet Room

7' 8"  $\times$  4' 9" (2.34m  $\times$  1.45m) UPVC double glazed window to front. Electric shower . W.C. Wash hand basin. Extractor fan. Electric fan heater.