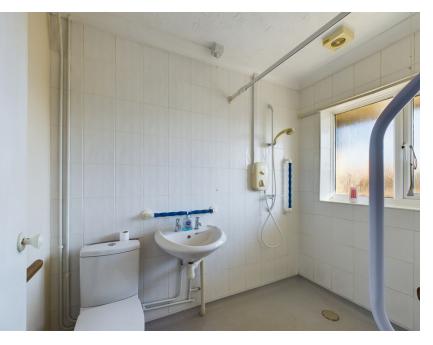

Bedroom

10' 9"  $\times$  11' 4" (3.28m  $\times$  3.45m) Max. UPVC Double glazed window to rear. Storage heater.

Shower/Wet Room

7' 8"  $\times$  4' 9" (2.34m  $\times$  1.45m) UPVC double glazed window to front. Electric shower . W.C. Wash hand basin. Extractor fan. Electric fan heater.