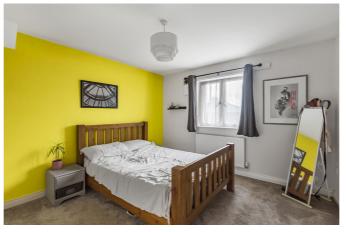

#### Bedroom 1

With front aspect double glazed window built-in wardrobe, radiator and door into ensuite.

## Bedroom 2

With rear aspect double glazed window, loft access, radiator and built-in wardrobe.

#### Bedroom 3

With rear aspect double glazed window and radiator.