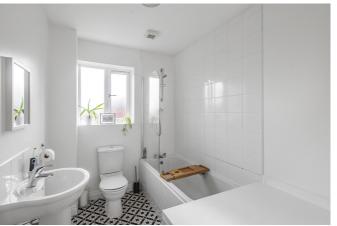

### Ensutie

With shower cubicle, WC, extractor fan, pedestal wash hand basin, radiator and side aspect double glazed window.

# **Family Bathroom**

With panel bath shower screen, mixer tap and shower over, wash hand basin, WC, extractor fan and front aspect double glazed window.