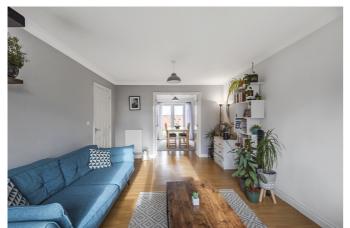

## Sitting Room

A spacious sitting room with front aspect double glazed window, radiators and double doors opening into dining room.

## **Dining Room**

With rear aspect double glazed windows and doors opening and overlooking the rear garden, radiator and doorway opening into kitchen.