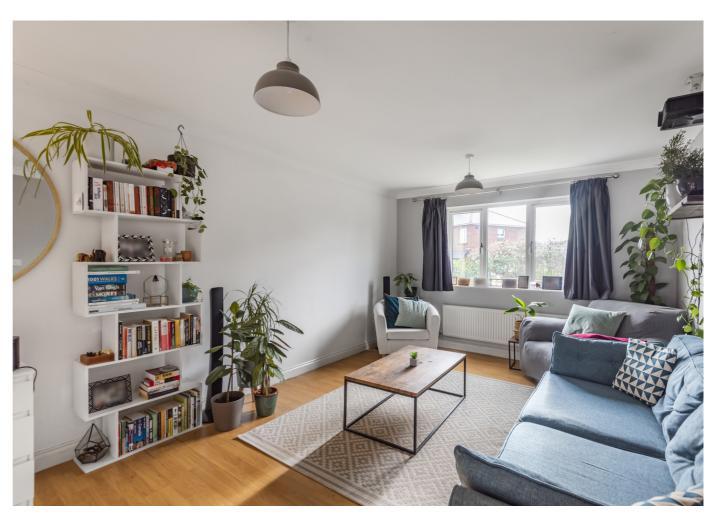

## Sitting Room

A spacious sitting room with front aspect double glazed window, radiators and double doors opening into dining room.