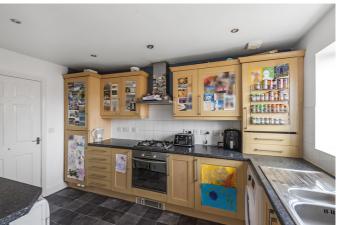

## Kitchen

With matching wall and base units with work surfaces over, stainless steel sink and drainer with mixer tap over, rear aspect double glazed window space and plumbing for washing machine and dishwasher, built-in oven, four ring gas hob, space for undercounter appliance, built-in fridge/freezer. cupboard housing Worcester Bosch boiler.