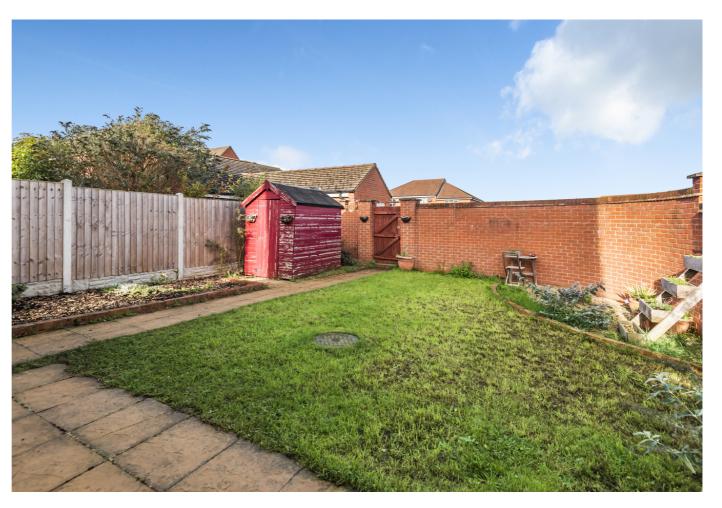

## Outside

The front of the property is approached via a lawned foregarden with pathway leading to entrance door as well as side and rear. The rear garden is laid to patio and lawn with pathway to garden shed with fenced and walled boundaries with pathway to rear driveway and garage.