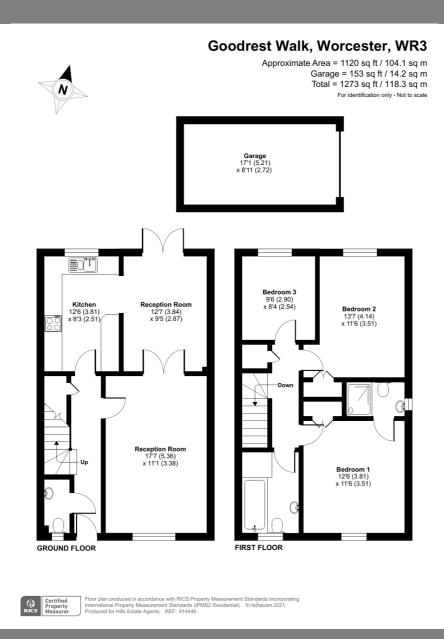

## Entrance

Through entrance door in hallway with stairs to first floor, radiator, understairs storage cupboard and doors into sitting room, kitchen and WC.

## Sitting Room

A spacious sitting room with front aspect double glazed window, radiators and double doors opening into dining room.

## **Dining Room**

With rear aspect double glazed windows and doors opening and overlooking the rear garden, radiator and doorway opening into kitchen.

#### WC

With WC, vanity wash hand basin, front aspect double glazed, radiator, consumer unit and extractor fan.

## Kitchen

With matching wall and base units with work surfaces over, stainless steel sink and drainer with mixer tap over, rear aspect double glazed window space and plumbing for washing machine and dishwasher, built-in oven, four ring gas hob, space for undercounter appliance, built-in fridge/freezer. cupboard housing Worcester Bosch boiler.

# **First Floor Landing**

With doors into bedrooms one, two three and bathroom as well as cupboard with shelving.

#### Bedroom 1

With front aspect double glazed window built-in wardrobe, radiator and door into ensuite.

### Ensutie

With shower cubicle, WC, extractor fan, pedestal wash hand basin, radiator and side aspect double glazed window.

# **Family Bathroom**

With panel bath shower screen, mixer tap and shower over, wash hand basin, WC, extractor fan and front aspect double glazed window.

## Bedroom 2

With rear aspect double glazed window, loft access, radiator and built-in wardrobe.

#### Bedroom 3

With rear aspect double glazed window and radiator.

## Outside

The front of the property is approached via a lawned foregarden with pathway leading to entrance door as well as side and rear. The rear garden is laid to patio and lawn with pathway to garden shed with fenced and walled boundaries with pathway to rear driveway and garage.