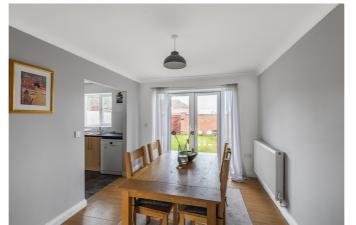

## **Dining Room**

With rear aspect double glazed windows and doors opening and overlooking the rear garden, radiator and doorway opening into kitchen.

## Outside

The front of the property is approached via a lawned foregarden with pathway leading to entrance door as well as side and rear. The rear garden is laid to patio and lawn with pathway to garden shed with fenced and walled boundaries with pathway to rear driveway and garage.