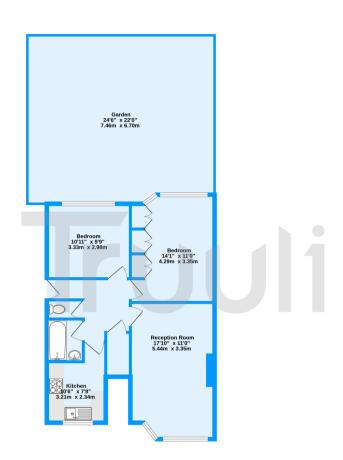

Ground Floor 631 sq.ft. (58.7 sq.m.) approx.

Hilltop Court, Grange Road, Thornton Heath, SE19 TOTAL FLOOR AREA : 631 sq.ft. (58.7 sq.m.) approx. Measurements are approximate. Not to scale. Illustrative purposes only Merce with Mercence 1977