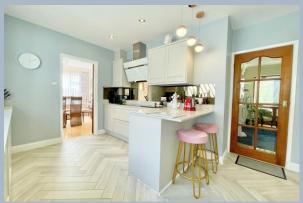

On entering the property a welcoming hallway featuring a large storage cupboard leads, via double doors, into an impressive living room offering a pleasant dual aspect outlook and leading to a separate dining room. A high specification kitchen offers a comprehensive range of floor and wall mounted units finished with a Quartz work surface, breakfast bar seating area and comprehensive range of integrated appliances.