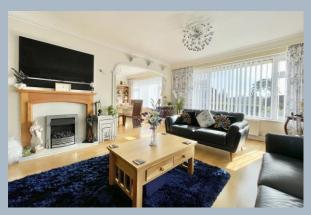

On entering the property a welcoming hallway featuring a large storage cupboard leads, via double doors, into an impressive living room offering a pleasant dual aspect outlook and leading to a separate dining room. A high specification kitchen offers a comprehensive range of floor and wall mounted units finished with a Quartz work surface, breakfast bar seating area and comprehensive range of integrated appliances.