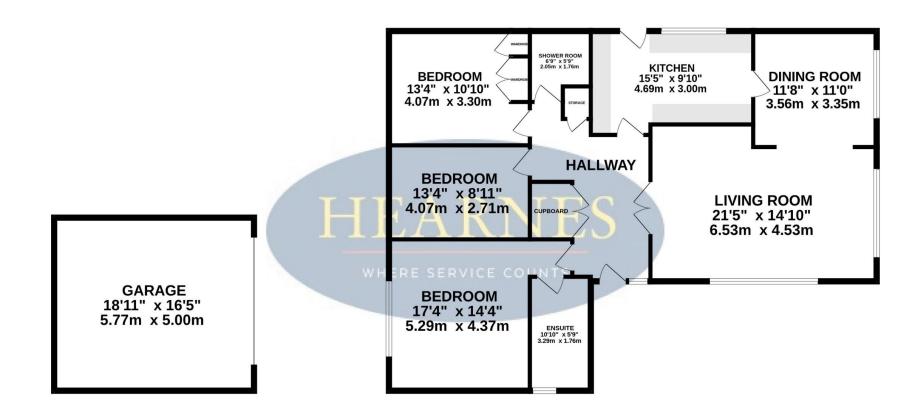

## GROUND FLOOR 1603 sq.ft. (148.9 sq.m.) approx.

## TOTAL FLOOR AREA: 1603 sq.ft. (148.9 sq.m.) approx.

Whilst every attempt has been made to ensure the accuracy of the floorplan contained here, measurements of doors, windows, rooms and any other items are approximate and no responsibility is taken for any error, omission or mis-statement. This plan is for illustrative purposes only and should be used as such by any prospective purchaser. The services, systems and appliances shown have not been tested and no guarantee as to their operability or efficiency can be given.