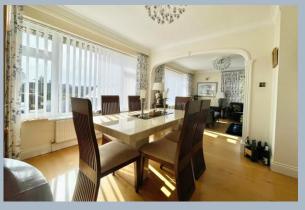

On entering the property a welcoming hallway featuring a large storage cupboard leads, via double doors, into an impressive living room offering a pleasant dual aspect outlook and leading to a separate dining room. A high specification kitchen offers a comprehensive range of floor and wall mounted units finished with a Quartz work surface, breakfast bar seating area and comprehensive range of integrated appliances.