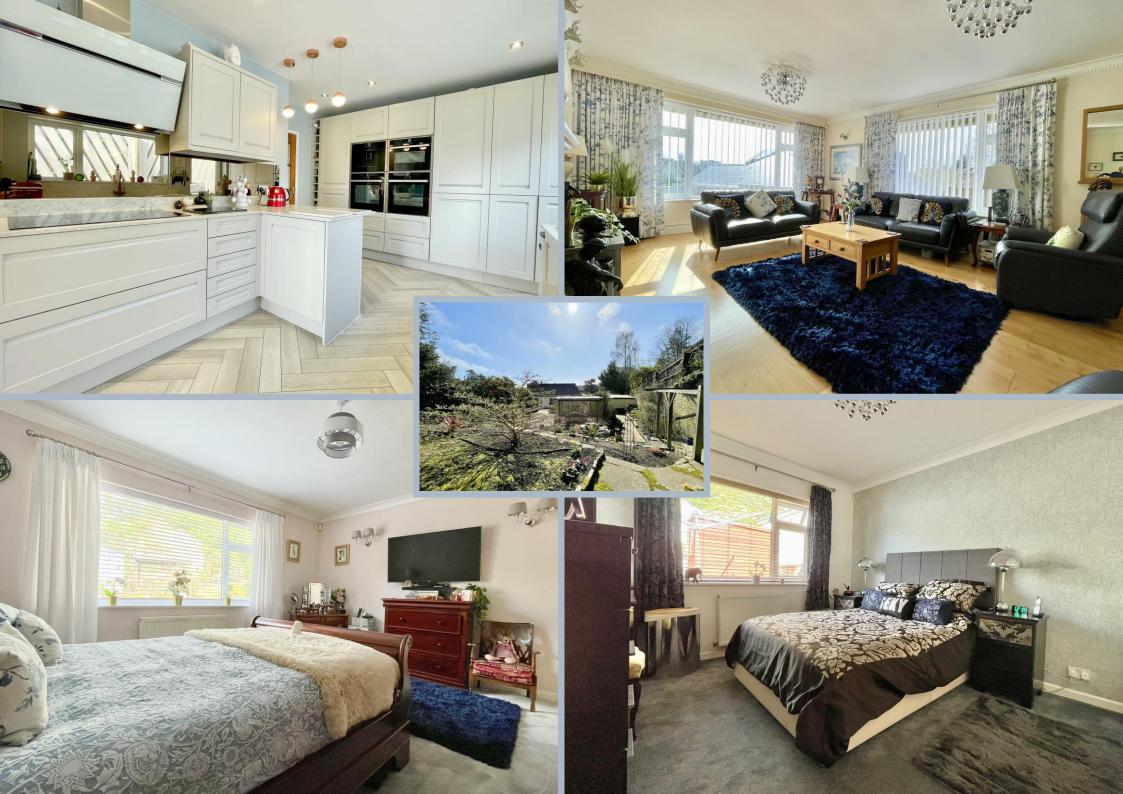

On entering the property a welcoming hallway featuring a large storage cupboard leads, via double doors, into an impressive living room offering a pleasant dual aspect outlook and leading to a separate dining room. A high specification kitchen offers a comprehensive range of floor and wall mounted units finished with a Quartz work surface, breakfast bar seating area and comprehensive range of integrated appliances.

The property's three bedrooms are all double in size with the impressive master bedroom benefitting from a luxury en suite bathroom and range of fitted wardrobes. Bedroom two also benefits from fitted wardrobes whilst the accommodation is complete with a further modern fitted shower room.

Externally the property features low maintenance landscaped gardens with a selection of flower and shrub borders and selection of seating areas. There is the further benefit of ample off road parking which leads to a detached double garage.