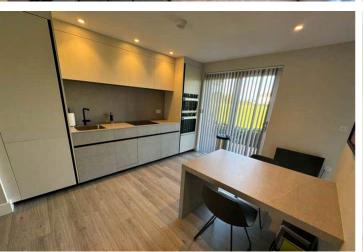

### Les Nicolles | Forest | GY80AD

This ground floor, modern apartment is located in a quiet off road position in the Forest. The property has been finished to the highest standard and offers light accommodation throughout. The accommodation comprises open plan lounge/kitchen/diner, two bedrooms and a bathroom. There is an enclosed low maintenance patio area and an allocated parking space for one car. Regret no smokers or pets.

### SPECIFICATIONS

**Entrance Hall** 4.10m x 1.40m (13' 5" x 4' 7")

**Kitchen/Diner** 3.70m x 3.50m (12' 2" x 11' 6")

Lounge 3.70m x 3.00m (12' 2" x 9' 10")

Bedroom 1 3.70m x 3.40m (12' 2" x 11' 2")

Bedroom 2 3.70m x 2.20m (12' 2" x 7' 3")