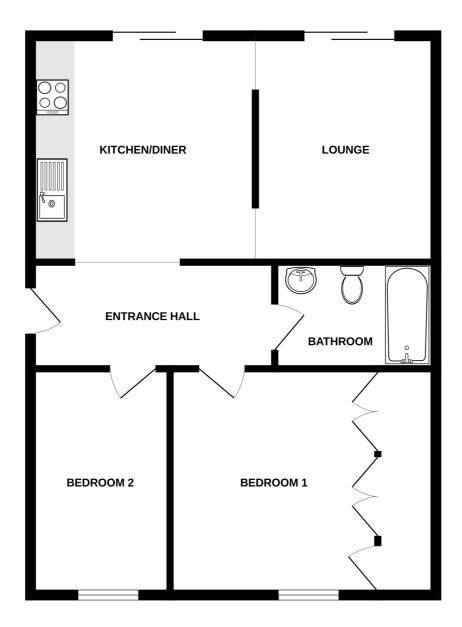

### SPECIFICATIONS

**Entrance Hall** 4.10m x 1.40m (13' 5" x 4' 7")

**Kitchen/Diner** 3.70m x 3.50m (12' 2" x 11' 6")

Lounge 3.70m x 3.00m (12' 2" x 9' 10")

Bedroom 1 3.70m x 3.40m (12' 2" x 11' 2")

Bedroom 2 3.70m x 2.20m (12' 2" x 7' 3")

Bathroom 2.30m x 1.70m (7' 7" x 5' 7")

**Patio** There is an enclosed low maintenance patio area.

**Parking** There is an allocated parking space for one car.

**PRICE INCLUDES** Blinds, flooring and light fittings

### GROUND FLOOR

### 6 THE LEA

Whilst every attempt has been made to ensure the accuracy of the floorplan contained here, measurements of doors, windows, rooms and any other items are approximate and no responsibility is taken for any error, omission or mis-statement. This plan is for illustrative purposes only and should be used as such by any prospective purchaser. The services, systems and appliances shown have not been tested and no guarantee as to their operability or efficiency can be given. Made with Metroptx ©2024