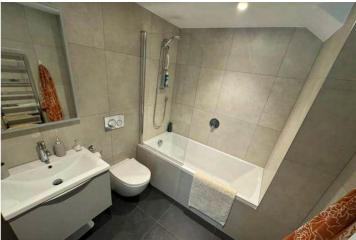

Bathroom 2.30m x 1.70m (7' 7" x 5' 7")

**Patio** There is an enclosed low maintenance patio area.

**Parking** There is an allocated parking space for one car.

**PRICE INCLUDES** Blinds, flooring and light fittings