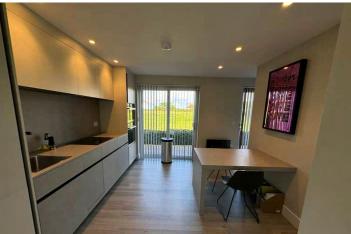

### Les Nicolles | Forest | GY80AD

This ground floor, modern apartment is located in a quiet off road position in the Forest. The property has been finished to the highest standard and offers light accommodation throughout. The accommodation comprises open plan lounge/kitchen/diner, two bedrooms and a bathroom. There is an enclosed low maintenance patio area and an allocated parking space for one car. Regret no smokers or pets.

### SPECIFICATIONS

**Entrance Hall** 4.10m x 1.40m (13' 5" x 4' 7")

**Kitchen/Diner** 3.70m x 3.50m (12' 2" x 11' 6")

Lounge 3.70m x 3.00m (12' 2" x 9' 10")

Bedroom 1 3.70m x 3.40m (12' 2" x 11' 2")

Bedroom 2 3.70m x 2.20m (12' 2" x 7' 3")

### **APPLIANCES INCLUDED**

- Washing machine
- Tumble dryer
- Fridge/Freezer
- Four ring hob
- Extractor fan