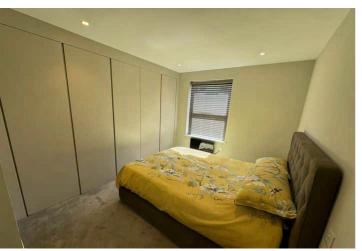

### SPECIFICATIONS

**Entrance Hall** 4.10m x 1.40m (13' 5" x 4' 7")

**Kitchen/Diner** 3.70m x 3.50m (12' 2" x 11' 6")

Lounge 3.70m x 3.00m (12' 2" x 9' 10")

Bedroom 1 3.70m x 3.40m (12' 2" x 11' 2")

Bedroom 2 3.70m x 2.20m (12' 2" x 7' 3")