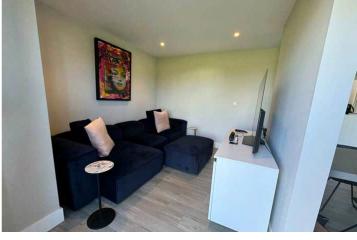

### Les Nicolles | Forest | GY80AD

This ground floor, modern apartment is located in a quiet off road position in the Forest. The property has been finished to the highest standard and offers light accommodation throughout. The accommodation comprises open plan lounge/kitchen/diner, two bedrooms and a bathroom. There is an enclosed low maintenance patio area and an allocated parking space for one car. Regret no smokers or pets.

### SPECIFICATIONS

**Entrance Hall** 4.10m x 1.40m (13' 5" x 4' 7")

**Kitchen/Diner** 3.70m x 3.50m (12' 2" x 11' 6")

Lounge 3.70m x 3.00m (12' 2" x 9' 10")

Bedroom 1 3.70m x 3.40m (12' 2" x 11' 2")

Bedroom 2 3.70m x 2.20m (12' 2" x 7' 3")