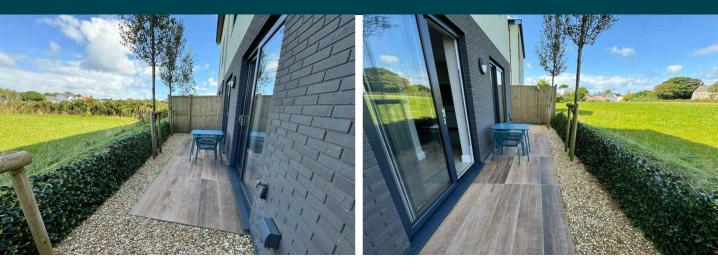

# рнотоѕ

Bathroom 2.30m x 1.70m (7' 7" x 5' 7")

**Patio** There is an enclosed low maintenance patio area.

**Parking** There is an allocated parking space for one car.

**PRICE INCLUDES** Blinds, flooring and light fittings

### SPECIAL FEATURES

- Modern build
- Quiet location
- Light and spacious
- Small patio area