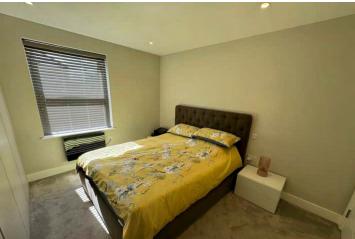

### SPECIFICATIONS

**Entrance Hall** 4.10m x 1.40m (13' 5" x 4' 7")

**Kitchen/Diner** 3.70m x 3.50m (12' 2" x 11' 6")

Lounge 3.70m x 3.00m (12' 2" x 9' 10")

Bedroom 1 3.70m x 3.40m (12' 2" x 11' 2")

Bedroom 2 3.70m x 2.20m (12' 2" x 7' 3")