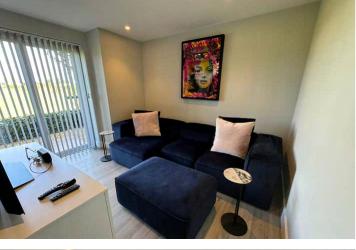

### Les Nicolles | Forest | GY80AD

This ground floor, modern apartment is located in a quiet off road position in the Forest. The property has been finished to the highest standard and offers light accommodation throughout. The accommodation comprises open plan lounge/kitchen/diner, two bedrooms and a bathroom. There is an enclosed low maintenance patio area and an allocated parking space for one car. Regret no smokers or pets.

### SPECIFICATIONS

**Entrance Hall** 4.10m x 1.40m (13' 5" x 4' 7")

**Kitchen/Diner** 3.70m x 3.50m (12' 2" x 11' 6")

Lounge 3.70m x 3.00m (12' 2" x 9' 10")

Bedroom 1 3.70m x 3.40m (12' 2" x 11' 2")

Bedroom 2 3.70m x 2.20m (12' 2" x 7' 3")