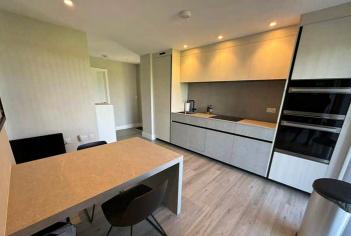

### Les Nicolles | Forest | GY80AD

This ground floor, modern apartment is located in a quiet off road position in the Forest. The property has been finished to the highest standard and offers light accommodation throughout. The accommodation comprises open plan lounge/kitchen/diner, two bedrooms and a bathroom. There is an enclosed low maintenance patio area and an allocated parking space for one car. Regret no smokers or pets.

### SPECIFICATIONS

**Entrance Hall** 4.10m x 1.40m (13' 5" x 4' 7")

**Kitchen/Diner** 3.70m x 3.50m (12' 2" x 11' 6")

Lounge 3.70m x 3.00m (12' 2" x 9' 10")

Bedroom 1 3.70m x 3.40m (12' 2" x 11' 2")

Bedroom 2 3.70m x 2.20m (12' 2" x 7' 3")

### **APPLIANCES INCLUDED**

- Washing machine
- Tumble dryer
- Fridge/Freezer
- Four ring hob
- Extractor fan