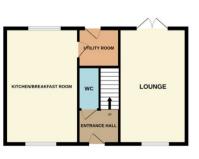

## £250,000

\*\*\*MODERN DETACHED FAMILY HOME\*\*\* Rosedale are pleased to offer this lovely well presented property to the market. The property is situated on the popular development of Elsea Park, close to local amenities and Bourne town centre within a cul-de-sac location. The property has a lovely well maintained garden, split into two areas with a water feature and patio area, a cabin with light and power, and a lawned area. The property has three bedrooms, main with ensuite, and a family bathroom upstairs. Downstairs there is a lounge, kitchen/breakfast, utility room, and a cloakroom. Outside to the front of the property there is a number of parking spaces leading to a garage. To fully appreciate this opportunity viewings are highly recommended. EPC energy rating B/Council tax band C.