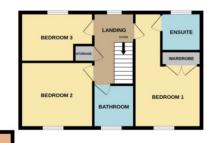

## £250,000

\*\*\*MODERN DETACHED FAMILY HOME\*\*\* Rosedale are pleased to offer this lovely well presented property to the market. The property is situated on the popular development of Elsea Park, close to local amenities and Bourne town centre within a cul-de-sac location. The property has a lovely well maintained garden, split into two areas with a water feature and patio area, a cabin with light and power, and a lawned area. The property has three bedrooms, main with ensuite, and a family bathroom upstairs. Downstairs there is a lounge, kitchen/breakfast, utility room, and a cloakroom. Outside to the front of the property there is a number of parking spaces leading to a garage. To fully appreciate this opportunity viewings are highly recommended. EPC energy rating B/Council tax band C.