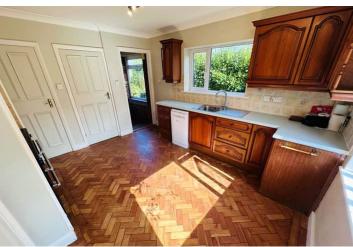

is presented to the market in move-in condition and is conveniently located near Perelle coast road, with quiet lanes on the doorstep and both shops and restaurants nearby. The property is full of character and charm benefitting from original features throughout. Accommodation comprises lounge/diner, kitchen/breakfast room, two bedrooms, a study/nursery and a shower room. To the rear of the property is a low maintenance garden predominantly laid to lawn with mature borders and a gravel patio. There is a rear pathway that leads to a detached garage/workshop as well as a driveway which provides parking for two/three cars. The front garden is also laid to lawn with a small gated drive that can fit an additional vehicle.

£695,000

3 BEDROOMS

1 BATHROOM

1 RECEPTION



# **PHOTOS**

















# **PHOTOS**

















# **PHOTOS**

















# **SPECIFICATIONS**





#### **Entrance Hall**

7.25m x 1.06m (23' 9" x 3' 6")

#### Lounge/Diner

6.05m x 3.21m (19' 10" x 10' 6")

# Kitchen

4.03m x 3.13m (13' 3" x 10' 3")

#### **Bedroom 1**

3.71m x 3.10m (12' 2" x 10' 2")

#### **Bedroom 2**

3.62m x 2.77m (11' 11" x 9' 1")

#### Study/ Nursery

2.70m x 2.61m (8' 10" x 8' 7")

#### **Boot Room**

2.09m x 2.01m (6' 10" x 6' 7")

# **Shower Room**

2.81m x 1.61m (9' 3" x 5' 3")

### **Utility Cupboard**

1.73m x 0.92m (5' 8" x 3' 0")

#### **Rear Porch**

1.79m x 0.93m (5'10" x 3'1")

#### Garden

To the rear of the property is a low maintenance garden predominantly laid to lawn with mature borders and a gravel patio.

### **Parking**

In addition to the garage, the