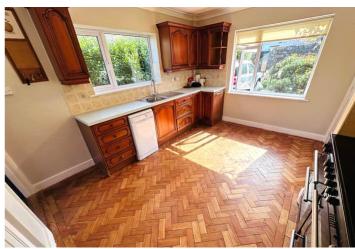

s presented to the market in move-in condition and is conveniently located near Perelle coast road, with quiet lanes on the doorstep and both shops and restaurants nearby. The property is full of character and charm benefitting from original features throughout. Accommodation comprises lounge/diner, kitchen/breakfast room, two bedrooms, a study/nursery and a shower room. To the rear of the property is a low maintenance garden predominantly laid to lawn with mature borders and a gravel patio. There is a rear pathway that leads to a detached garage/workshop as well as a driveway which provides parking for two/three cars. The front garden is also laid to lawn with a small gated drive that can fit an additional vehicle.

£695,000

3 BEDROOMS

1 BATHROOM

1 RECEPTION



# **PHOTOS**

















# **PHOTOS**

















# **PHOTOS**

















# **SPECIFICATIONS**





#### **Entrance Hall**

7.25m x 1.06m (23' 9" x 3' 6")

#### Lounge/Diner

6.05m x 3.21m (19' 10" x 10' 6")

# Kitchen

4.03m x 3.13m (13' 3" x 10' 3")

#### **Bedroom 1**

3.71m x 3.10m (12' 2" x 10' 2")

#### **Bedroom 2**

3.62m x 2.77m (11' 11" x 9' 1")

#### Study/ Nursery

2.70m x 2.61m (8' 10" x 8' 7")

#### **Boot Room**

2.09m x 2.01m (6' 10" x 6' 7")

# **Shower Room**

2.81m x 1.61m (9' 3" x 5' 3")

### **Utility Cupboard**

1.73m x 0.92m (5' 8" x 3' 0")

#### **Rear Porch**

1.79m x 0.93m (5'10" x 3'1")

#### Garden

To the rear of the property is a low maintenance garden predominantly laid to lawn with mature borders and a gravel patio.

### **Parking**

In addition to the garage, there