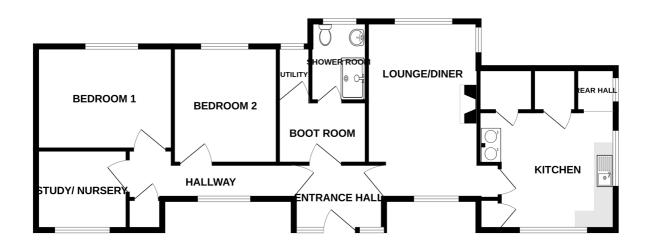

# **GROUND FLOOR**

#### ROZEL

Whilst every attempt has been made to ensure the accuracy of the floorplan contained here, measurements of donors, withdoors, rooms and any other lems are approximate and not responsibility is taken for any encry, omission or mis-statement. This plan is for illustrative purposes only and should be used as such by any prospective purchaser. The services, systems and appliances shown have not been tested and no guarantee as to their operability or efficiency can be given.

#### **Entrance Hall**

7.25m x 1.06m (23' 9" x 3' 6")

#### Lounge/Diner

6.05m x 3.21m (19' 10" x 10' 6")

# Kitchen

4.03m x 3.13m (13' 3" x 10' 3")

#### **Bedroom 1**

3.71m x 3.10m (12' 2" x 10' 2")

#### **Bedroom 2**

3.62m x 2.77m (11' 11" x 9' 1")

#### Study/ Nursery

2.70m x 2.61m (8' 10" x 8' 7")

#### **Boot Room**

2.09m x 2.01m (6' 10" x 6' 7")

# **Shower Room**

2.81m x 1.61m (9' 3" x 5' 3")

### **Utility Cupboard**

1.73m x 0.92m (5' 8" x 3' 0")

#### **Rear Porch**

1.79m x 0.93m (5'10" x 3'1")