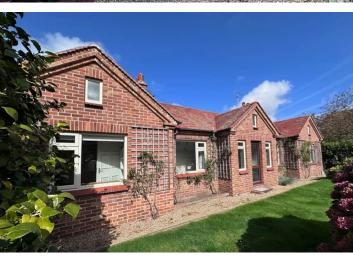

# La Grande Rue | St Saviours | GY79PS

This beautiful, detached brick cottage is presented to the market in move-in condition and is conveniently located near Perelle coast road, with quiet lanes on the doorstep and both shops and restaurants nearby. The property is full of character and charm benefitting from original features throughout. Accommodation comprises lounge/diner, kitchen/breakfast room, two bedrooms, a study/nursery and a shower room. To the rear of the property is a low maintenance garden predominantly laid to lawn with mature borders and a gravel patio. There is a rear pathway that leads to a detached garage/workshop as well as a driveway which provides parking for two/three cars. The front garden is also laid to lawn with a small gated drive that can fit an additional vehicle.