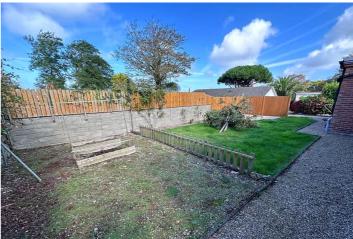

#### Garden

To the rear of the property is a low maintenance garden predominantly laid to lawn with mature borders and a gravel patio.

### **Parking**

In addition to the garage, there is parking for a number of vehicles.