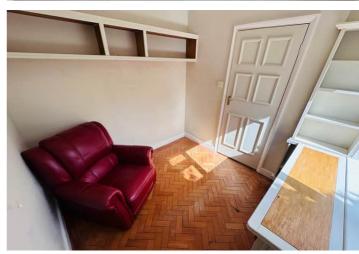

#### Study/ Nursery

2.70m x 2.61m (8' 10" x 8' 7")

#### **SPECIAL FEATURES**

- Parquet flooring
- Desirable location
- Perelle Bay nearby
- Ample parking
- New carpet in bedroom