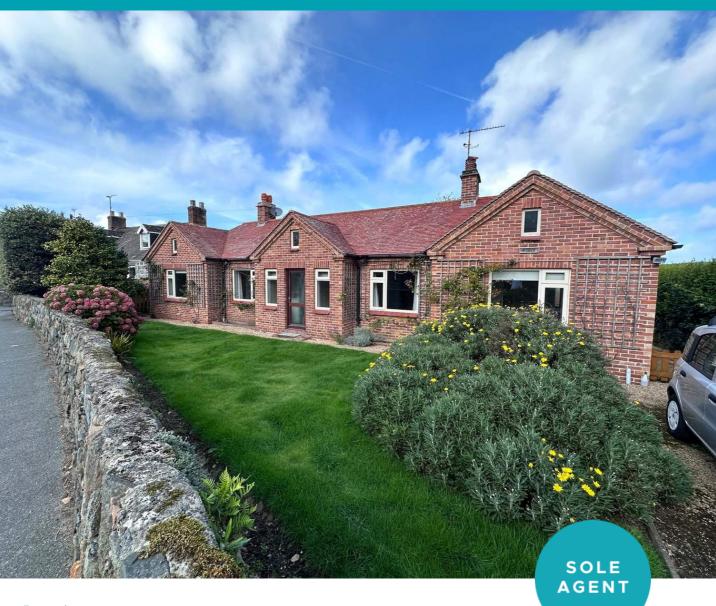

# La Grande Rue | St Saviours | GY79PS

This beautiful, detached brick cottage is presented to the market in move-in condition and is conveniently located near Perelle coast road, with quiet lanes on the doorstep and both shops and restaurants nearby. The property is full of character and charm benefitting from original features throughout. Accommodation comprises lounge/diner, kitchen/breakfast room, two bedrooms, a study/nursery and a shower room. To the rear of the property is a low maintenance garden predominantly laid to lawn with mature borders and a gravel patio. There is a rear pathway that leads to a detached garage/workshop as well as a driveway which provides parking for two/three cars. The front garden is also laid to lawn with a small gated drive that can fit an additional vehicle.

£695,000

3 BEDROOMS

1 BATHROOM

1 RECEPTION