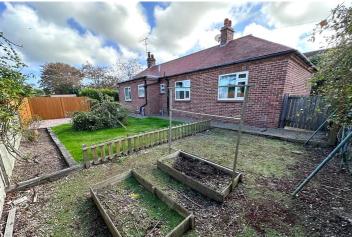

#### Garden

To the rear of the property is a low maintenance garden predominantly laid to lawn with mature borders and a gravel patio.

### **Parking**

In addition to the garage, there is parking for a number of vehicles.