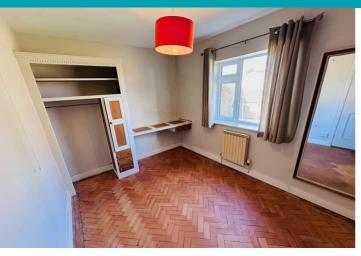

#### Study/ Nursery

2.70m x 2.61m (8' 10" x 8' 7")

#### **SPECIAL FEATURES**

- Parquet flooring
- Desirable location
- Perelle Bay nearby
- Ample parking
- New carpet in bedroom