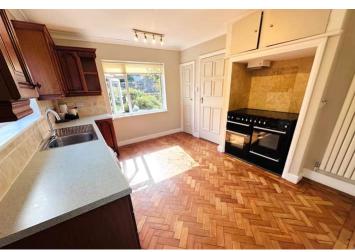

presented to the market in move-in condition and is conveniently located near Perelle coast road, with quiet lanes on the doorstep and both shops and restaurants nearby. The property is full of character and charm benefitting from original features throughout. Accommodation comprises lounge/diner, kitchen/breakfast room, two bedrooms, a study/nursery and a shower room. To the rear of the property is a low maintenance garden predominantly laid to lawn with mature borders and a gravel patio. There is a rear pathway that leads to a detached garage/workshop as well as a driveway which provides parking for two/three cars. The front garden is also laid to lawn with a small gated drive that can fit an additional vehicle.

£695,000

3 BEDROOMS

1 BATHROOM

1 RECEPTION



# **PHOTOS**

















# **PHOTOS**

















# **PHOTOS**

















# **SPECIFICATIONS**





#### **Entrance Hall**

7.25m x 1.06m (23' 9" x 3' 6")

#### Lounge/Diner

6.05m x 3.21m (19' 10" x 10' 6")

# Kitchen

4.03m x 3.13m (13' 3" x 10' 3")

#### **Bedroom 1**

3.71m x 3.10m (12' 2" x 10' 2")

#### **Bedroom 2**

3.62m x 2.77m (11' 11" x 9' 1")

#### Study/ Nursery

2.70m x 2.61m (8' 10" x 8' 7")

#### **Boot Room**

2.09m x 2.01m (6' 10" x 6' 7")

# **Shower Room**

2.81m x 1.61m (9' 3" x 5' 3")

### **Utility Cupboard**

1.73m x 0.92m (5' 8" x 3' 0")

#### **Rear Porch**

1.79m x 0.93m (5'10" x 3'1")

#### Garden

To the rear of the property is a low maintenance garden predominantly laid to lawn with mature borders and a gravel patio.

### **Parking**

In addition to the garage, there i