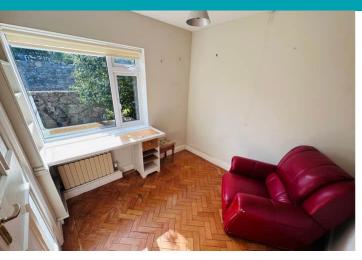

#### Study/ Nursery

2.70m x 2.61m (8' 10" x 8' 7")

#### **SPECIAL FEATURES**

- Parquet flooring
- Desirable location
- Perelle Bay nearby
- Ample parking
- New carpet in bedroom