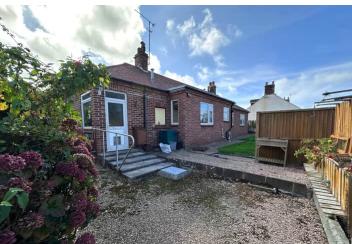

# La Grande Rue | St Saviours | GY79PS

This beautiful, detached brick cottage is presented to the market in move-in condition and is conveniently located near Perelle coast road, with quiet lanes on the doorstep and both shops and restaurants nearby. The property is full of character and charm benefitting from original features throughout. Accommodation comprises lounge/diner, kitchen/breakfast room, two bedrooms, a study/nursery and a shower room. To the rear of the property is a low maintenance garden predominantly laid to lawn with mature borders and a gravel patio. There is a rear pathway that leads to a detached garage/workshop as well as a driveway which provides parking for two/three cars. The front garden is also laid to lawn with a small gated drive that can fit an additional vehicle.