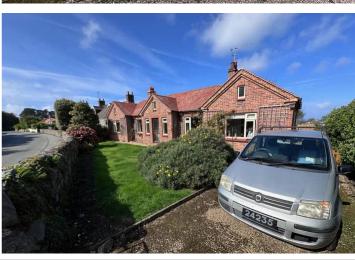

# La Grande Rue | St Saviours | GY79PS

This beautiful, detached brick cottage is presented to the market in move-in condition and is conveniently located near Perelle coast road, with quiet lanes on the doorstep and both shops and restaurants nearby. The property is full of character and charm benefitting from original features throughout. Accommodation comprises lounge/diner, kitchen/breakfast room, two bedrooms, a study/nursery and a shower room. To the rear of the property is a low maintenance garden predominantly laid to lawn with mature borders and a gravel patio. There is a rear pathway that leads to a detached garage/workshop as well as a driveway which provides parking for two/three cars. The front garden is also laid to lawn with a small gated drive that can fit an additional vehicle.

# **PHOTOS**