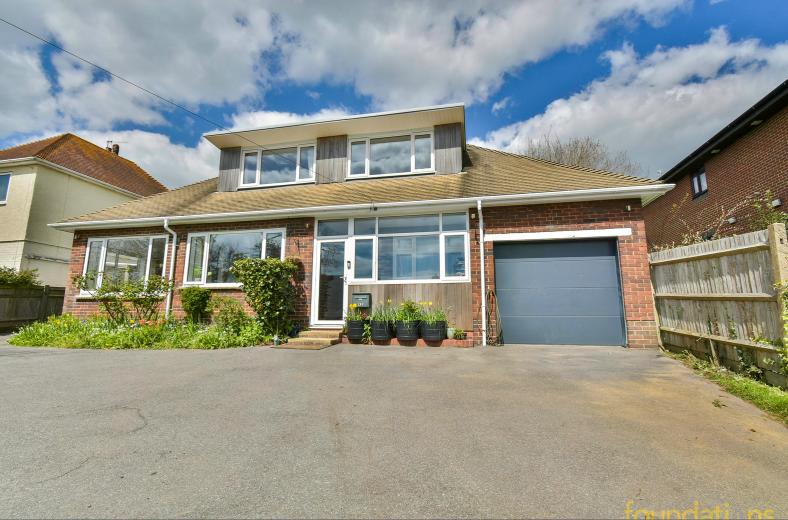

## De la Warr Road Bexhill-on-Sea East Sussex TN40 2JJ £550,000 Freehold

A deceptively spacious, bright and well presented four bedroom detached chalet style property ideally located within very close proximity to Ravenside Retail Park, Glyne Gap beach and on the 99 bus route. Also close by there are schools for all age groups and Bexhill College. The impressive accommodation is set over two floors and on the ground floor there is; entrance porch, good size entrance hall, south facing lounge, triple aspect 26' kitchen/diner, two bedrooms one of which has an en-suite shower room and a cloakroom/WC. To the first floor there is a good size landing, two bedrooms both with large walk-in storage and a modern family bathroom. Outside there is a ample frontage which provides off road parking for several vehicles and leads to the garage and a good size rear garden. EPC - D.