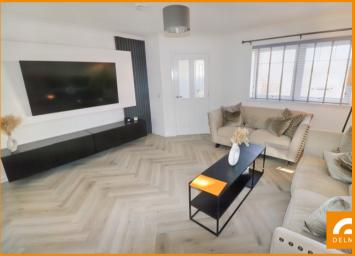

accommodation comprises Hall, tastefully appointed lounge with media wall, modern kitchen with dining area, downstairs Cloakroom WC,

Master Bedroom with en-suite shower room, two further bedrooms and family bathroom. South facing gardens with raised terrace and drive. A quality property boasting the best of areas. Viewing is highly recommended.

## **KEY FEATURES**

- Superb Detached Family Home in move in condition
- Positioned within one of Leven's most sought after new developments
- Tastefully appointed Lounge with Media Wall
- Superb modern kitchen with open plan dining area
- Three good sized bedrooms
- Family bathroom, En-Suite Shower Room and downstairs Cloakroom/WC
- South facing Gardens with fabulous raised terrace and drive way
- Quiet Cul de Sac Location
- A quality property that must be viewed to be appreciated