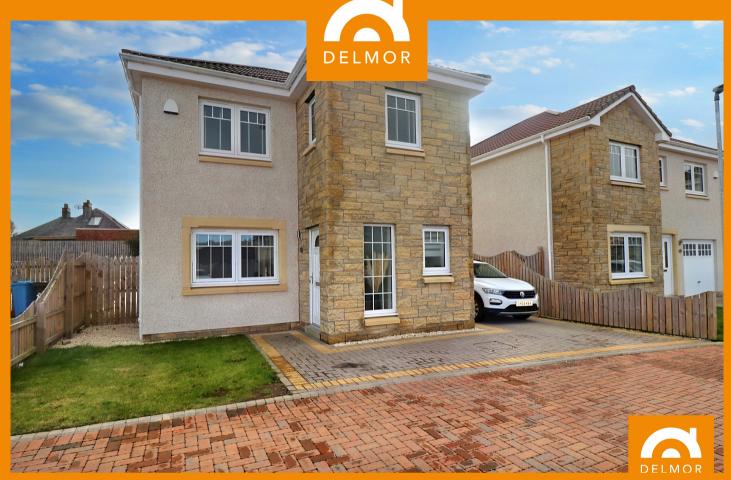

22 Law View, Leven, Fife, KY8 5FQ

Offers Over £245,000

## **PROPERTY DETAILS**

\*\*\*NEW PRICE-REDUCED\*\*\*NOW £15,000 UNDER HOME REPORT

VALUE\*\*\* Positioned within one of Leven's premier developments this superb detached Family Home is in MOVE IN CONDITION,

accommodation comprises Hall, tastefully appointed lounge with media wall, modern kitchen with dining area, downstairs Cloakroom WC,

Master Bedroom with en-suite shower room, two further bedrooms and family bathroom. South facing gardens with raised terrace and drive. A quality property boasting the best of areas. Viewing is highly recommended.

## **KEY FEATURES**

- Superb Detached Family Home in move in condition
- Positioned within one of Leven's most sought after new developments
- Tastefully appointed Lounge with Media Wall
- Superb modern kitchen with open plan dining area
- Three good sized bedrooms
- Family bathroom, En-Suite Shower Room and downstairs Cloakroom/WC
- South facing Gardens with fabulous raised terrace and drive way
- Quiet Cul de Sac Location
- A quality property that must be viewed to be appreciated