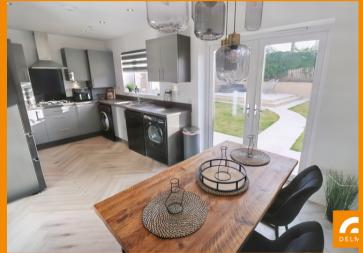

accommodation comprises Hall, tastefully appointed lounge with media wall, modern kitchen with dining area, downstairs Cloakroom WC,

Master Bedroom with en-suite shower room, two further bedrooms and family bathroom. South facing gardens with raised terrace and drive. A quality property boasting the best of areas. Viewing is highly recommended.

## **KEY FEATURES**

- Superb Detached Family Home in move in condition
- Positioned within one of Leven's most sought after new developments
- Tastefully appointed Lounge with Media Wall
- Superb modern kitchen with open plan dining area
- Three good sized bedrooms
- Family bathroom, En-Suite Shower Room and downstairs Cloakroom/WC
- South facing Gardens with fabulous raised terrace and drive way
- Quiet Cul de Sac Location
- A quality property that must be viewed to be appreciated