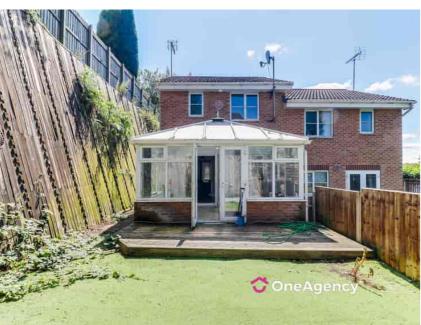

# Offers in Excess of £155,000

Viewing of this well presented semi detached house, is absolutely essential to appreciate the setting of this very well presented property. The property offers attractive private gardens to the front and rear with superb decking areas. The property benefits from off road parking and conservatory.

### OUTSIDE

Fantastic private gardens with a superb large decking area and lawn to the front. Further gardens to rear with artificial turf and further decking area.