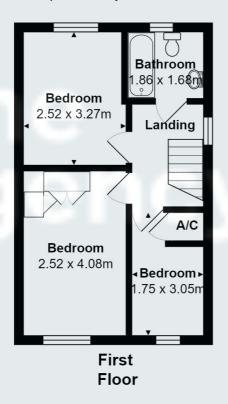

#### LANDING

Double glazed window to side, access to loft.

#### **BEDROOM ONE**

2.52m x 4.08m (8' 3" x 13' 5") Double glazed window to front, radiator, fitted range of wardrobes.

#### **BEDROOM TWO**

 $2.52m \times 3.27m$  (8' 3"  $\times$  10' 9") Double glazed window to rear , radiator.

## BEDROOM THREE

 $1.75 \,\mathrm{m} \times 3.05 \,\mathrm{m}$  (5' 9"  $\times$  10' 0") Double glazed window to front, radiator, built in storage with Worcester combi boiler.

#### BATHROOM

1.86m x 1.68m (6' 1" x 5' 6") Double glazed frosted window to rear, heated towel rail, tiled walls, tiled floor, bathroom suite comprising of panelled bath with shower over, WC, and hand wash basin with storage below.