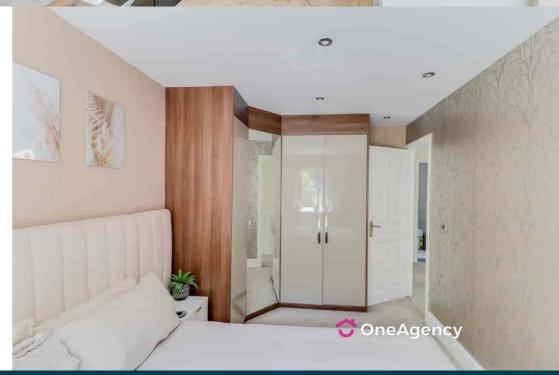

#### **BEDROOM ONE**

2.52m x 4.08m (8' 3" x 13' 5") Double glazed window to front, radiator, fitted range of wardrobes.

#### **BEDROOM TWO**

 $2.52m \times 3.27m$  (8' 3"  $\times$  10' 9") Double glazed window to rear , radiator.

## BEDROOM THREE

 $1.75 \,\mathrm{m} \times 3.05 \,\mathrm{m}$  (5' 9"  $\times$  10' 0") Double glazed window to front, radiator, built in storage with Worcester combi boiler.