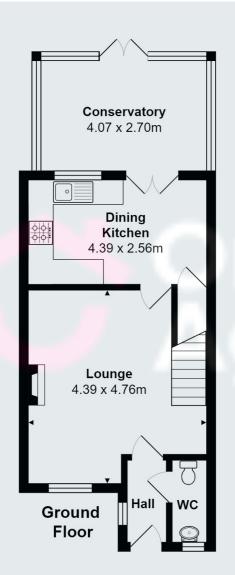

#### **GROUND FLOOR**

#### **ENTRANCE HALL**

Radiator, double glazed window to side, door to front.

# CLOAKS

Tiled floor, part tiled walls, radiator, WC, hand wash basin with storage below, double glazed frosted window to front.

# LOUNGE

 $4.39 \,\mathrm{m} \times 4.76 \,\mathrm{m}$  (14' 5" x 15' 7") Double glazed window to front, radiator x 2, stairs to first floor, laminate flooring, electric fire with feature surround.

#### KITCHEN/DINER

 $4.39 \,\mathrm{m} \times 2.56 \,\mathrm{m}$  (14' 5" x 8' 5") Fitted with a range of wall, base and drawer storage units, stainless steel sink and drainer unit with mixer tap, electric fitted double oven with electric grill and gas hob. Plumbing for automatic washing machine, vent for dryer, space for fridge freezer, tiled floor, part tiled walls, radiator, under stairs storage, double glazed french doors into conservatory.

#### CONSERVATORY

4.07m x 2.70m (13' 4" x 8' 10") Tiled floor, double glazed, double glazed french doors onto decking area.