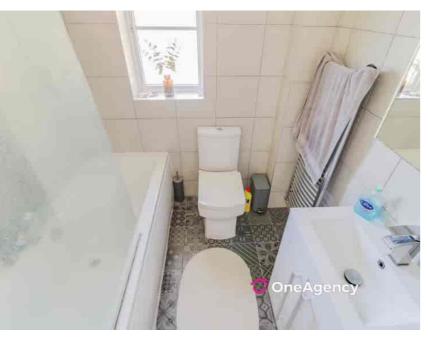

#### BATHROOM

1.86m x 1.68m (6' 1" x 5' 6") Double glazed frosted window to rear, heated towel rail, tiled walls, tiled floor, bathroom suite comprising of panelled bath with shower over, WC, and hand wash basin with storage below.