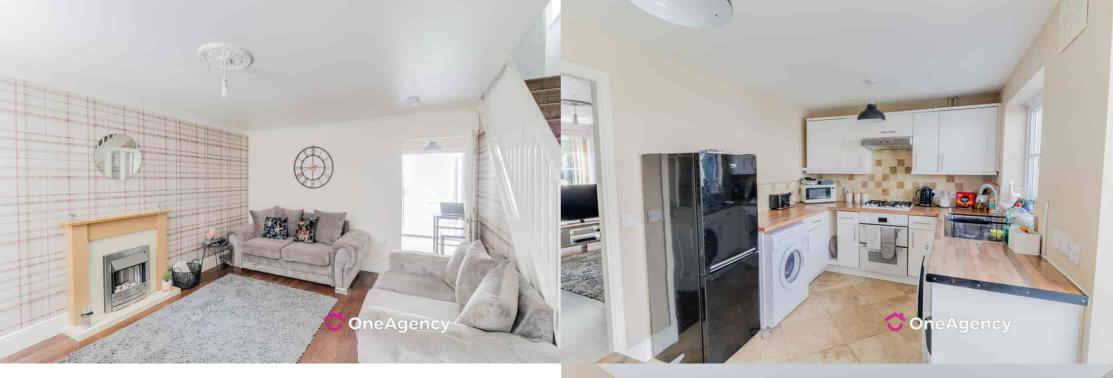

# LOUNGE

 $4.39 \,\mathrm{m} \times 4.76 \,\mathrm{m}$  (14' 5" x 15' 7") Double glazed window to front, radiator x 2, stairs to first floor, laminate flooring, electric fire with feature surround.

#### KITCHEN/DINER

 $4.39 \,\mathrm{m} \times 2.56 \,\mathrm{m}$  (14' 5" x 8' 5") Fitted with a range of wall, base and drawer storage units, stainless steel sink and drainer unit with mixer tap, electric fitted double oven with electric grill and gas hob. Plumbing for automatic washing machine, vent for dryer, space for fridge freezer, tiled floor, part tiled walls, radiator, under stairs storage, double glazed french doors into conservatory.