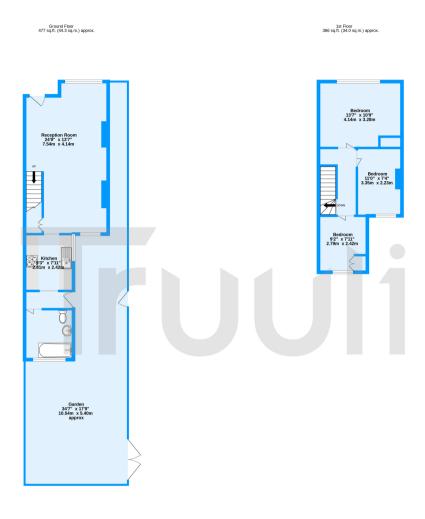

Lakehall Road, Thornton Heath, CR7

TOTAL FLOOR AREA: 843 sq.ft. (78.3 sq.m.) approx.

Measurements are approximate. Not to scale. Illustrative purposes only
Madew with Metropix 62024