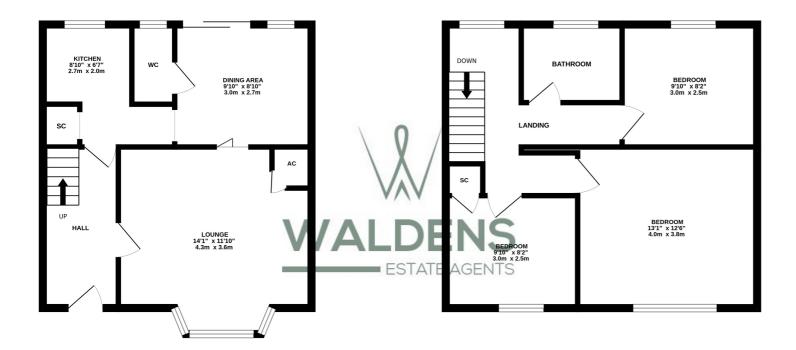

## TOTAL FLOOR AREA: 896 sq.ft. (83.2 sq.m.) approx.

Whilst every attempt has been made to ensure the accuracy of the floorplan contained here, measurements of doors, windows, rooms and any other items are approximate and no responsibility is taken for any error, omission or mis-statement. This plan is for illustrative purposes only and should be used as such by any prospective purchaser. The services, systems and appliances shown have not been tested and no guarantee as to their operability or efficiency can be given.

Made with Metropix & 2023