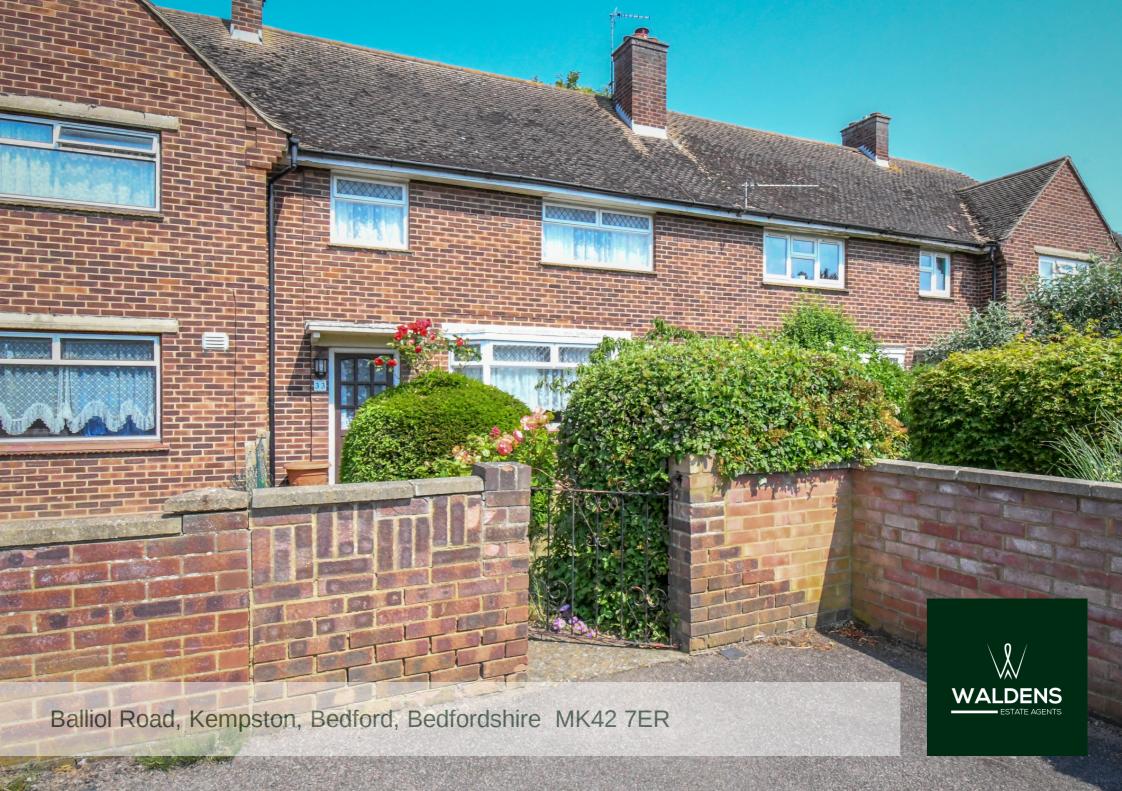

Balliol Road Kempston Bedford Bedfordshire MK42 7ER

## £250,000

A much cared for family home which has now come to the market for sale. Having three generous bedrooms, downstairs cloakroom, delightful rear garden and a brand new bathroom suite. Slight modernisation would be required but with no upper chain.

Within walking distance of amenities and Balliol Primary school.

The property is entered via the established front garden with an abundance of flowers and shrubs. The hallway is light and airy with stairs to the first floor and doors to the lounge and kitchen. The lounge is set to the front of the property which is of a generous size. Bi-Fold door leads into the dining area, which has storage cupboards and a sliding patio door which leads out to the rear garden. There is a handy downstairs cloakroom off the dining room with low level WC and wash hand basin. The kitchen is compact but has space for fridge, plumbing for washing machine, sink and with cupboards. Please note there is also a cooker point. Upstairs you have three generous bedrooms and a new bathroom suite. Outside the rear garden has a patio area with steps down onto the lawned area. Either side of the garden you have a range of flower and shrubs. A storage cupboard is accessed from the garden. A gate leads you to the path that takes you to the front of the property. The front is enclosed by a brick boundary with shrubs and flowers.