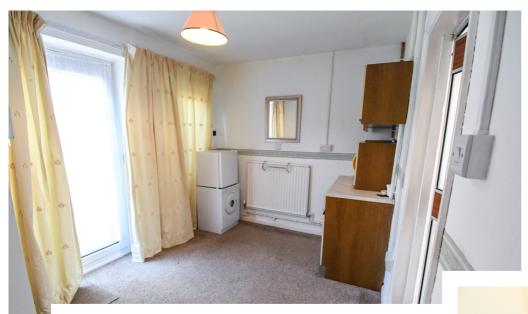

Within walking distance of amenities and Balliol Primary school.

The property is entered via the established front garden with an abundance of flowers and shrubs. The hallway is light and airy with stairs to the first floor and doors to the lounge and kitchen. The lounge is set to the front of the property which is of a generous size. Bi-Fold door leads into the dining area, which has storage cupboards and a sliding patio door which leads out to the rear garden. There is a handy downstairs cloakroom off the dining room with low level WC and wash hand basin. The kitchen is compact but has space for fridge, plumbing for washing machine, sink and with cupboards. Please note there is also a cooker point. Upstairs you have three generous bedrooms and a new bathroom suite. Outside the rear garden has a patio area with steps down onto the lawned area. Either side of the garden you have a range of flower and shrubs. A storage cupboard is accessed from the garden. A gate leads you to the path that takes you to the front of the property. The front is enclosed by a brick boundary with shrubs and flowers.