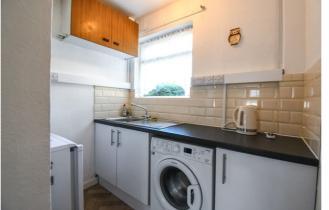

Within walking distance of amenities and Balliol Primary school.

The property is entered via the established front garden with an abundance of flowers and shrubs. The hallway is light and airy with stairs to the first floor and doors to the lounge and kitchen. The lounge is set to the front of the property which is of a generous size. Bi-Fold door leads into the dining area, which has storage cupboards and a sliding patio door which leads out to the rear garden. There is a handy downstairs cloakroom off the dining room with low level WC and wash hand basin. The kitchen is compact but has space for fridge, plumbing for washing machine, sink and with cupboards. Please note there is also a cooker point. Upstairs you have three generous bedrooms and a new bathroom suite. Outside the rear garden has a patio area with steps down onto the lawned area. Either side of the garden you have a range of flower and shrubs. A storage cupboard is accessed from the garden. A gate leads you to the path that takes you to the front of the property. The front is enclosed by a brick boundary with shrubs and flowers.