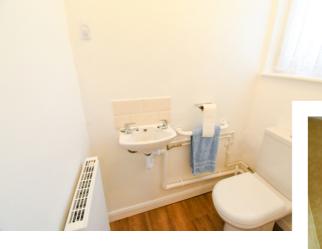

Within walking distance of amenities and Balliol Primary school.

The property is entered via the established front garden with an abundance of flowers and shrubs. The hallway is light and airy with stairs to the first floor and doors to the lounge and kitchen. The lounge is set to the front of the property which is of a generous size. Bi-Fold door leads into the dining area, which has storage cupboards and a sliding patio door which leads out to the rear garden. There is a handy downstairs cloakroom off the dining room with low level WC and wash hand basin. The kitchen is compact but has space for fridge, plumbing for washing machine, sink and with cupboards. Please note there is also a cooker point. Upstairs you have three generous bedrooms and a new bathroom suite. Outside the rear garden has a patio area with steps down onto the lawned area. Either side of the garden you have a range of flower and shrubs. A storage cupboard is accessed from the garden. A gate leads you to the path that takes you to the front of the property. The front is enclosed by a brick boundary with shrubs and flowers.