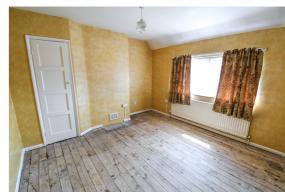

Within walking distance of amenities and Balliol Primary school.

The property is entered via the established front garden with an abundance of flowers and shrubs. The hallway is light and airy with stairs to the first floor and doors to the lounge and kitchen. The lounge is set to the front of the property which is of a generous size. Bi-Fold door leads into the dining area, which has storage cupboards and a sliding patio door which leads out to the rear garden. There is a handy downstairs cloakroom off the dining room with low level WC and wash hand basin. The kitchen is compact but has space for fridge, plumbing for washing machine, sink and with cupboards. Please note there is also a cooker point. Upstairs you have three generous bedrooms and a new bathroom suite. Outside the rear garden has a patio area with steps down onto the lawned area. Either side of the garden you have a range of flower and shrubs. A storage cupboard is accessed from the garden. A gate leads you to the path that takes you to the front of the property. The front is enclosed by a brick boundary with shrubs and flowers.