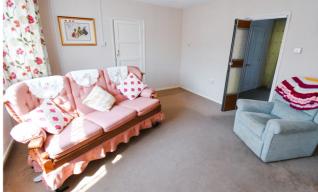

Within walking distance of amenities and Balliol Primary school.

The property is entered via the established front garden with an abundance of flowers and shrubs. The hallway is light and airy with stairs to the first floor and doors to the lounge and kitchen. The lounge is set to the front of the property which is of a generous size. Bi-Fold door leads into the dining area, which has storage cupboards and a sliding patio door which leads out to the rear garden. There is a handy downstairs cloakroom off the dining room with low level WC and wash hand basin. The kitchen is compact but has space for fridge, plumbing for washing machine, sink and with cupboards. Please note there is also a cooker point. Upstairs you have three generous bedrooms and a new bathroom suite. Outside the rear garden has a patio area with steps down onto the lawned area. Either side of the garden you have a range of flower and shrubs. A storage cupboard is accessed from the garden. A gate leads you to the path that takes you to the front of the property. The front is enclosed by a brick boundary with shrubs and flowers.