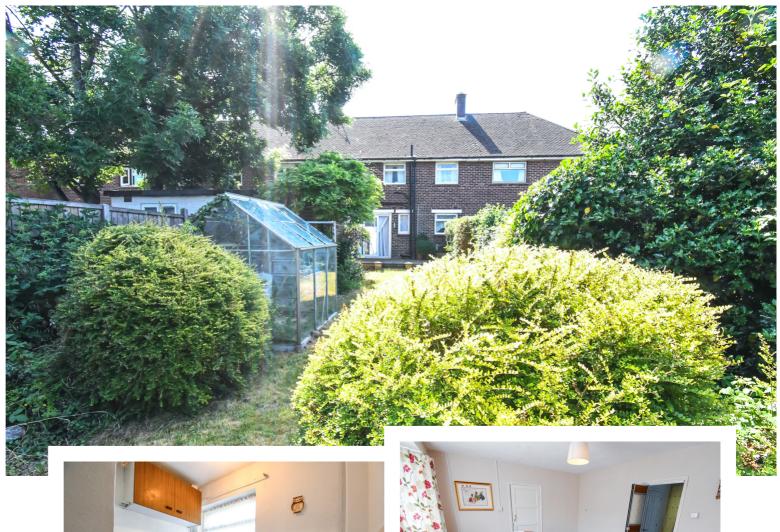

Within walking distance of amenities and Balliol Primary school.

The property is entered via the established front garden with an abundance of flowers and shrubs. The hallway is light and airy with stairs to the first floor and doors to the lounge and kitchen. The lounge is set to the front of the property which is of a generous size. Bi-Fold door leads into the dining area, which has storage cupboards and a sliding patio door which leads out to the rear garden. There is a handy downstairs cloakroom off the dining room with low level WC and wash hand basin. The kitchen is compact but has space for fridge, plumbing for washing machine, sink and with cupboards. Please note there is also a cooker point. Upstairs you have three generous bedrooms and a new bathroom suite. Outside the rear garden has a patio area with steps down onto the lawned area. Either side of the garden you have a range of flower and shrubs. A storage cupboard is accessed from the garden. A gate leads you to the path that takes you to the front of the property. The front is enclosed by a brick boundary with shrubs and flowers.