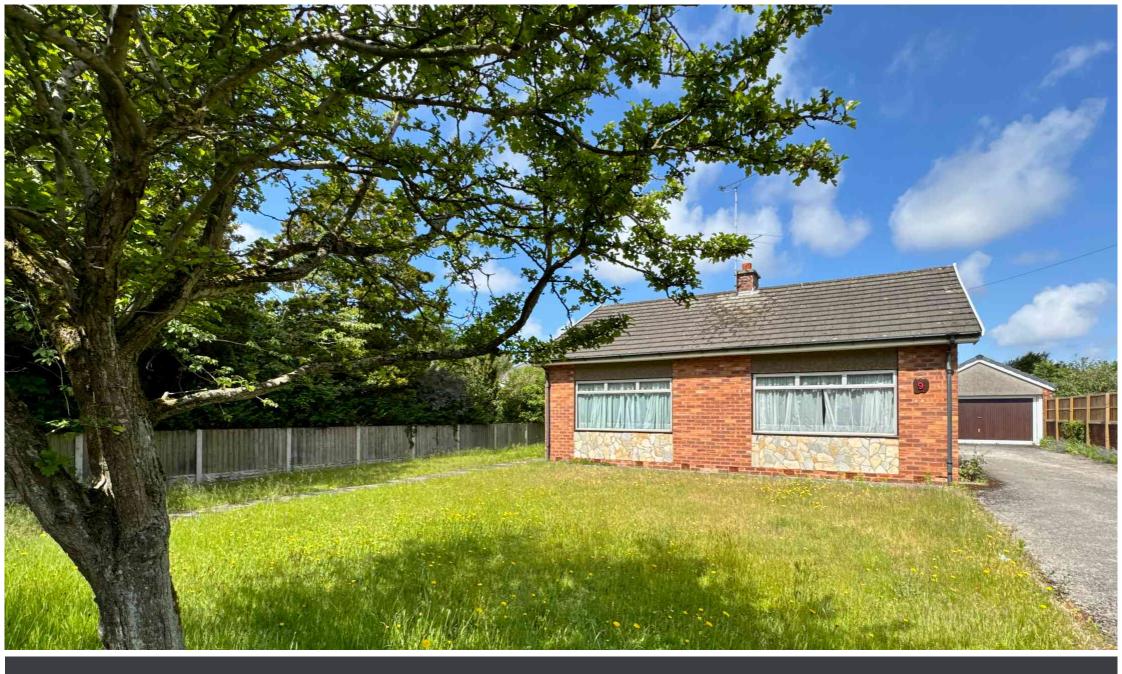

Brows Lane, Formby, L37 3HY

£475,000

## VILLAGE LOCATION – LARGE PLOT – HUGE POTENTIAL

Occupying a GENEROUS 0.19-ACRE PLOT in the very heart of FORMBY VILLAGE, this SUBSTANTIAL DETACHED BUNGALOW presents an exceptional opportunity for those looking to RENOVATE, RECONFIGURE, or potentially REDEVELOP (subject to planning consent).

With a gross internal area of approximately 1,849 SQ FT, the property features spacious, well-proportioned rooms throughout and a layout that's IDEAL FOR MODERNISATION. The accommodation includes a LARGE FRONT-FACING LOUNGE, a separate DINING ROOM, and a SPACIOUS KITCHEN offering ample scope to redesign.

There are FOUR BEDROOMS, a BATHROOM, and the MAIN BEDROOM benefits from an EN-SUITE SHOWER ROOM. Externally, the home is set well back from the road, with a WIDE LAWNED FRONTAGE, PRIVATE DRIVEWAY, and a DETACHED DOUBLE GARAGE. The REAR GARDEN is also a fantastic size, offering plenty of space and privacy.