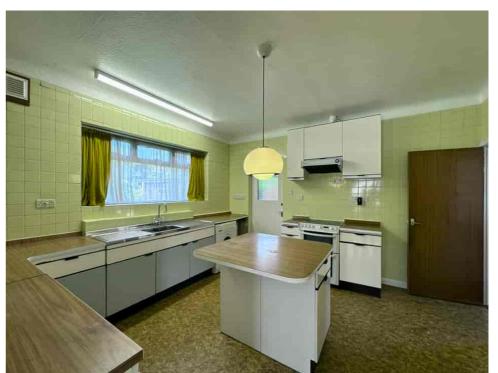

With a gross internal area of approximately 1,849 SQ FT, the property features spacious, well-proportioned rooms throughout and a layout that's IDEAL FOR MODERNISATION. The accommodation includes a LARGE FRONT-FACING LOUNGE, a separate DINING ROOM, and a SPACIOUS KITCHEN offering ample scope to redesign.