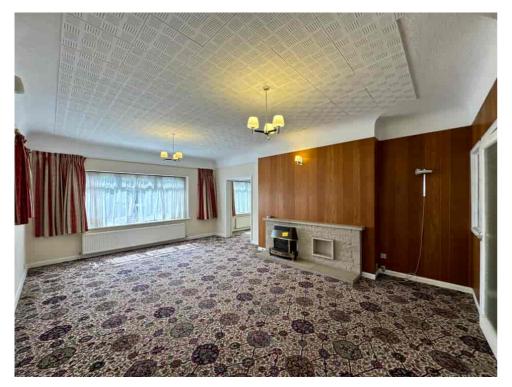

With a gross internal area of approximately 1,849 SQ FT, the property features spacious, well-proportioned rooms throughout and a layout that's IDEAL FOR MODERNISATION. The accommodation includes a LARGE FRONT-FACING LOUNGE, a separate DINING ROOM, and a SPACIOUS KITCHEN offering ample scope to redesign.