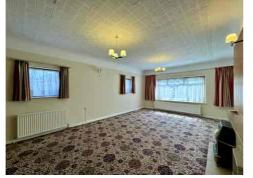

With a gross internal area of approximately 1,849 SQ FT, the property features spacious, well-proportioned rooms throughout and a layout that's IDEAL FOR MODERNISATION. The accommodation includes a LARGE FRONT-FACING LOUNGE, a separate DINING ROOM, and a SPACIOUS KITCHEN offering ample scope to redesign.