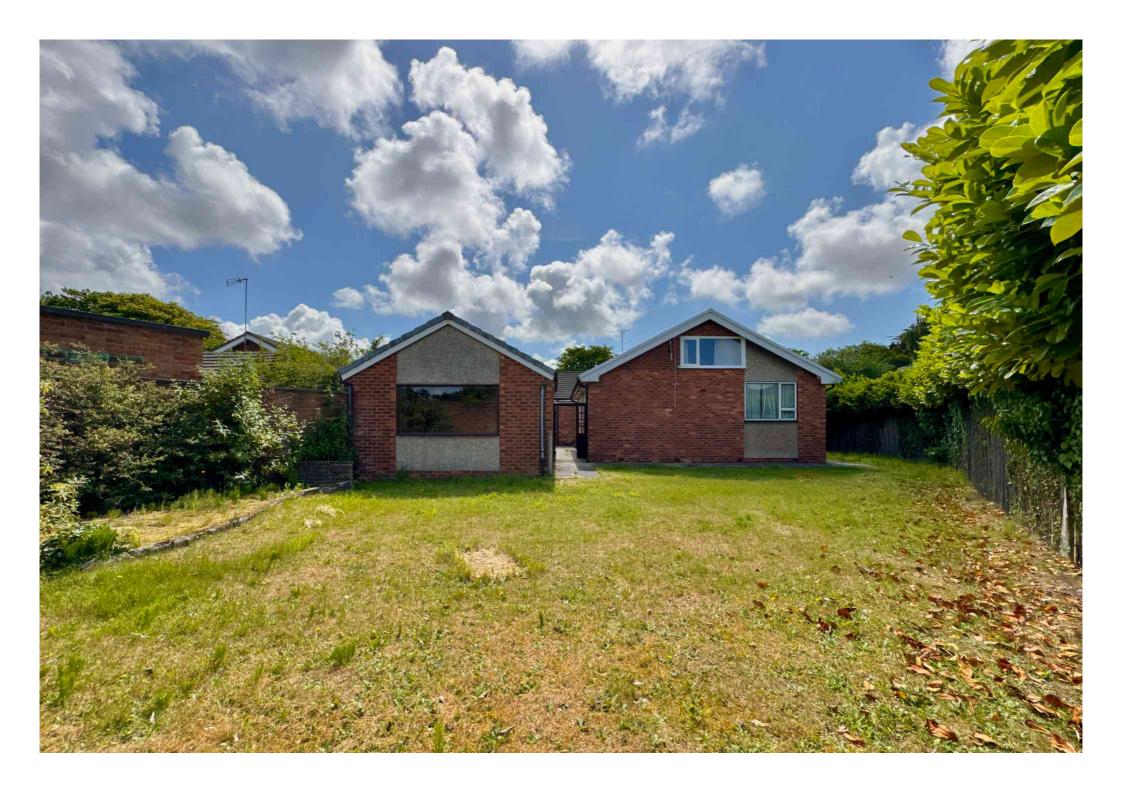

There are FOUR BEDROOMS, a BATHROOM, and the MAIN BEDROOM benefits from an EN-SUITE SHOWER ROOM. Externally, the home is set well back from the road, with a WIDE LAWNED FRONTAGE, PRIVATE DRIVEWAY, and a DETACHED DOUBLE GARAGE. The REAR GARDEN is also a fantastic size, offering plenty of space and privacy.