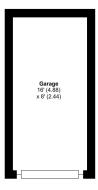

#### Westover, Frome, BA11

Approximate Area = 906 sq ft / 84.1 sq m Garage = 128 sq ft / 11.8 sq m Total = 1034 sq ft / 95.9 sq m For identification only - Not to scale

FIRST FLOOR

Floor plan produced in accordance with RICS Property Measurement Standards incorporating International Property Measurement Standards (IPMS2 Residential). © n/checom 2024. Produced for Cooper and Tanner. REF: 1110372