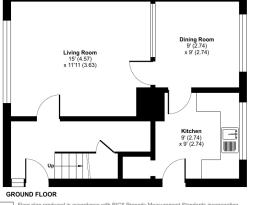

#### **DESCRIPTION**

The ground floor boasts a very spacious lounge separated from the dining room by a glass block wall which allows plenty of natural light. The kitchen benefits from a larder, floor and wall units as well as space for appliances. From here is the back door leading to the garden.

#### Westover, Frome, BA11

Approximate Area = 906 sq ft / 84.1 sq m Garage = 128 sq ft / 11.8 sq m Total = 1034 sq ft / 95.9 sq m For identification only - Not to scale

FIRST FLOOR

Floor plan produced in accordance with RICS Property Measurement Standards incorporating International Property Measurement Standards (IPMS2 Residential). © n/checom 2024. Produced for Cooper and Tanner. REF: 1110372