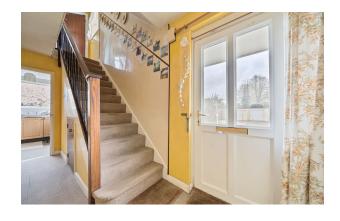

#### **DESCRIPTION**

The ground floor boasts a very spacious lounge separated from the dining room by a glass block wall which allows plenty of natural light. The kitchen benefits from a larder, floor and wall units as well as space for appliances. From here is the back door leading to the garden.