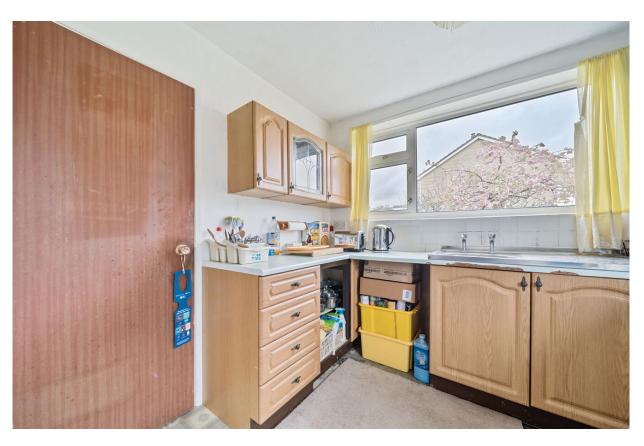

#### **DESCRIPTION**

The ground floor boasts a very spacious lounge separated from the dining room by a glass block wall which allows plenty of natural light. The kitchen benefits from a larder, floor and wall units as well as space for appliances. From here is the back door leading to the garden.