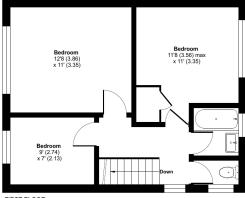

The first floor comprises of two double bedrooms and a single. There is a family bathroom with separate toilet.

#### Westover, Frome, BA11

Approximate Area = 906 sq ft / 84.1 sq m Garage = 128 sq ft / 11.8 sq m Total = 1034 sq ft / 95.9 sq m For identification only - Not to scale

FIRST FLOOR

Floor plan produced in accordance with RICS Property Measurement Standards incorporating International Property Measurement Standards (IPMS2 Residential). © n/checom 2024. Produced for Cooper and Tanner. REF: 1110372