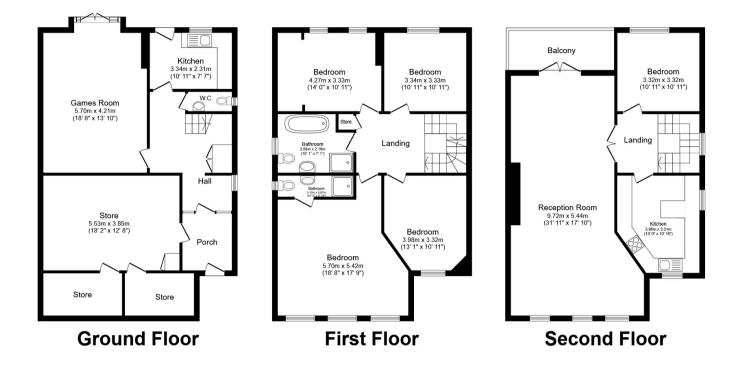

Total floor area 245.2 m<sup>2</sup> (2,639 sq.ft.) approx

This floor plan is for illustrative purposes only. It is not drawn to scale. Any measurements, floor areas (including any total floor area), openings and orientation are approximate. No details are guaranteed, they cannot be relied upon for any purpose and they do not form part of any agreement. No liability is taken for any error, omission or misstatement. A party must rely upon its own inspection(s). Powered by www.focalagent.com