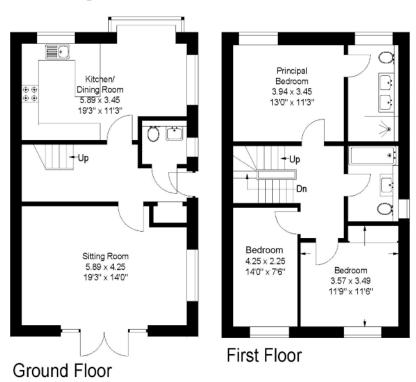

Lime Cottage Floorplan

First Floor

Approximate Gross Internal Floor Area Total: 114sq.m. or 1227sq.ft.

Plans produced and Copyright HOMEPLAN www.homeplanuk.co.uk

FOR ILLUSTRATIVE PURPOSES ONLY NOT TO SCALE