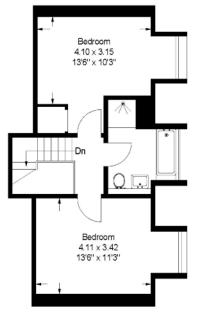

Lime Cottage Floorplan

First Floor

Approximate Gross Internal Floor Area Total: 114sq.m. or 1227sq.ft.

Plans produced and Copyright HOMEPLAN www.homeplanuk.co.uk

FOR ILLUSTRATIVE PURPOSES ONLY NOT TO SCALE