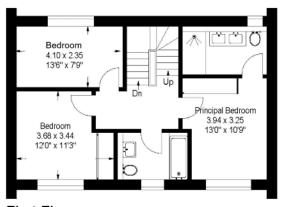

#### **VIEWINGS STRICTLY BY APPOINTMENT ONLY**

Ash House Floorplan

Second Floor

Approximate Gross Internal Floor Area Total: 168sq.m. or 1808sq.ft.

Plans produced and Copyright HOMEPLAN www.homeplanuk.co.uk