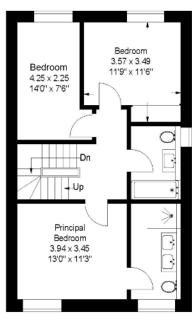

Lime Cottage Floorplan

First Floor

Approximate Gross Internal Floor Area Total: 114sq.m. or 1227sq.ft.

Plans produced and Copyright HOMEPLAN www.homeplanuk.co.uk

FOR ILLUSTRATIVE PURPOSES ONLY NOT TO SCALE