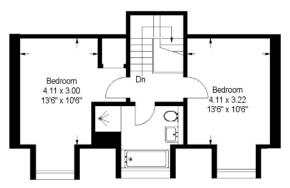

Hornbeam House Floorplan

First Floor

**Ground Floor** 

Second Floor

Approximate Gross Internal Floor Area Total: 160sq.m. or 1722sq.ft.

Plans produced and Copyright HOMEPLAN www.homeplanuk.co.uk

FOR ILLUSTRATIVE PURPOSES ONLY NOT TO SCALE