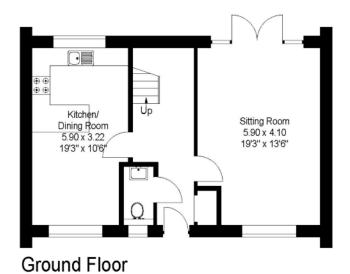

Lime Cottage Floorplan

First Floor

Approximate Gross Internal Floor Area Total: 114sq.m. or 1227sq.ft.

Plans produced and Copyright HOMEPLAN www.homeplanuk.co.uk

FOR ILLUSTRATIVE PURPOSES ONLY NOT TO SCALE