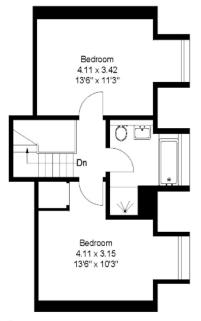

Lime Cottage Floorplan

First Floor

Approximate Gross Internal Floor Area Total: 114sq.m. or 1227sq.ft.

Plans produced and Copyright HOMEPLAN www.homeplanuk.co.uk

FOR ILLUSTRATIVE PURPOSES ONLY NOT TO SCALE