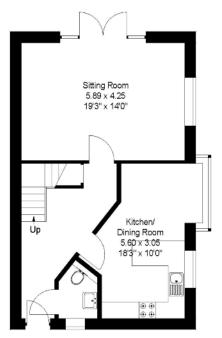

Lime Cottage Floorplan

First Floor

Approximate Gross Internal Floor Area Total: 114sq.m. or 1227sq.ft.

Plans produced and Copyright HOMEPLAN www.homeplanuk.co.uk

FOR ILLUSTRATIVE PURPOSES ONLY NOT TO SCALE