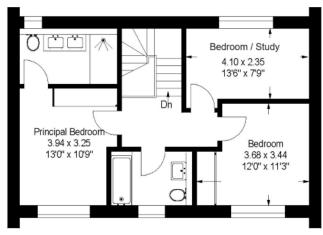

Lime Cottage Floorplan

First Floor

Approximate Gross Internal Floor Area Total: 114sq.m. or 1227sq.ft.

Plans produced and Copyright HOMEPLAN www.homeplanuk.co.uk

FOR ILLUSTRATIVE PURPOSES ONLY NOT TO SCALE