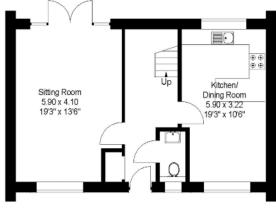

### Rowan House Floorplan

**Ground Floor** 

First Floor

Second Floor

Approximate Gross Internal Floor Area Total: 166sq.m. or 1786sq.ft.

Plans produced and Copyright HOMEPLAN www.homeplanuk.co.uk

FOR ILLUSTRATIVE PURPOSES ONLY NOT TO SCALE