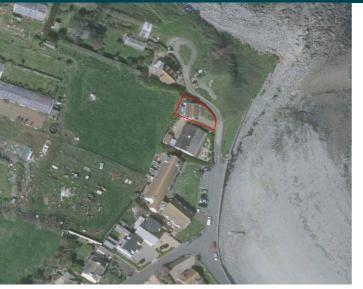

### The Cottage

Waters Edge | La Rue Du Crocq | St Saviour |

This well maintained one bedroom cottage is situated in a quiet picturesque location with fantastic sea and coastal views and Richmond beach on your doorstep. Accommodation comprises entrance porch, kitchen/lounge, double bedroom with fitted wardrobes and a shower room. The property benefits from a small lawned area and domestic greenhouse. Allocated parking for one car with public parking nearby. Regret no smokers. Not suitable for pets or children. Available immediately on a 1 year lease. Viewing is highly recommended to fully appreciate all the property has to offer

#### SPECIAL FEATURES

- Sea views
- Allocated parking
- Quiet and desirable location