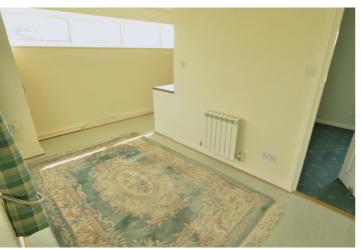

### SPECIFICATIONS

Lounge/Diner 4.63m x 2.55m (15' 2" x 8' 4")

**Kitchen** 3.04m x 1.82m (10' 0" x 6' 0")

**Conservatory** 4.96m x 1.41m (16' 3" x 4' 8")

**Bedroom** 3.96m x 2.92m (13' 0" x 9' 7")

**Shower Room** 2.34m x 1.10m (7' 8" x 3' 7")