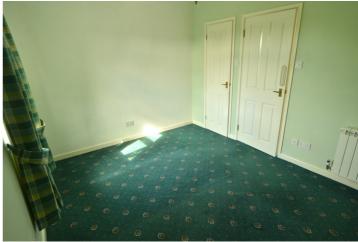

### SPECIFICATIONS

Lounge/Diner 4.63m x 2.55m (15' 2" x 8' 4")

**Kitchen** 3.04m x 1.82m (10' 0" x 6' 0")

**Conservatory** 4.96m x 1.41m (16' 3" x 4' 8")

**Bedroom** 3.96m x 2.92m (13' 0" x 9' 7")

**Shower Room** 2.34m x 1.10m (7' 8" x 3' 7")