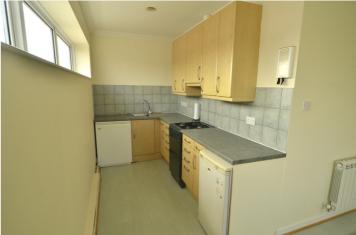

### SPECIFICATIONS

Lounge/Diner 4.63m x 2.55m (15' 2" x 8' 4")

**Kitchen** 3.04m x 1.82m (10' 0" x 6' 0")

**Conservatory** 4.96m x 1.41m (16' 3" x 4' 8")

**Bedroom** 3.96m x 2.92m (13' 0" x 9' 7")

**Shower Room** 2.34m x 1.10m (7' 8" x 3' 7")

#### **APPLIANCES INCLUDED**

- Washing machine
- Oven and extractor fan
- Gas four ring hob
- Fridge