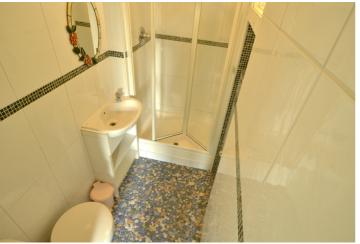

### SPECIFICATIONS

Lounge/Diner 4.63m x 2.55m (15' 2" x 8' 4")

**Kitchen** 3.04m x 1.82m (10' 0" x 6' 0")

**Conservatory** 4.96m x 1.41m (16' 3" x 4' 8")

**Bedroom** 3.96m x 2.92m (13' 0" x 9' 7")

**Shower Room** 2.34m x 1.10m (7' 8" x 3' 7")