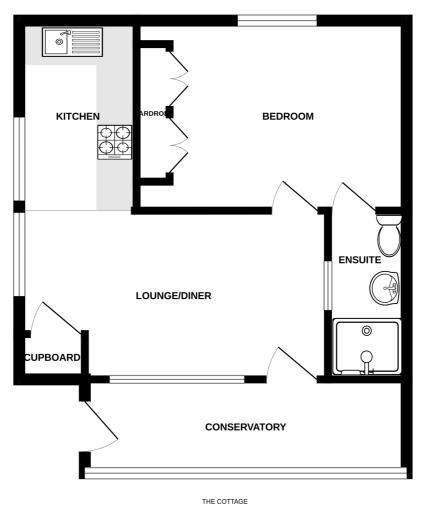

### SPECIFICATIONS

Lounge/Diner 4.63m x 2.55m (15' 2" x 8' 4")

**Kitchen** 3.04m x 1.82m (10' 0" x 6' 0")

**Conservatory** 4.96m x 1.41m (16' 3" x 4' 8")

**Bedroom** 3.96m x 2.92m (13' 0" x 9' 7")

**Shower Room** 2.34m x 1.10m (7' 8" x 3' 7")

#### **GROUND FLOOR**

Whild every stiengt has been made to ensure the accuracy of the floorplan contained here, measurement of doors, windows, coment and any other limes are approximate and nor responsibility to taken for any error, omission or mis-statement. This plan is for illustrative purposes only and should be used as such by any prospective purchaser. The services, systems and appliances shown have not been tested and no guarante as to their operability or efficiency can be given. Made with Metropic ©2023.