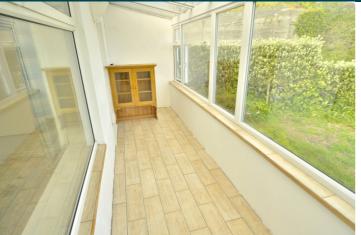

### SPECIFICATIONS

Lounge/Diner 4.63m x 2.55m (15' 2" x 8' 4")

**Kitchen** 3.04m x 1.82m (10' 0" x 6' 0")

**Conservatory** 4.96m x 1.41m (16' 3" x 4' 8")

**Bedroom** 3.96m x 2.92m (13' 0" x 9' 7")

**Shower Room** 2.34m x 1.10m (7' 8" x 3' 7")