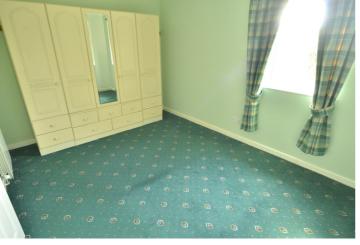

### SPECIFICATIONS

Lounge/Diner 4.63m x 2.55m (15' 2" x 8' 4")

**Kitchen** 3.04m x 1.82m (10' 0" x 6' 0")

**Conservatory** 4.96m x 1.41m (16' 3" x 4' 8")

**Bedroom** 3.96m x 2.92m (13' 0" x 9' 7")

**Shower Room** 2.34m x 1.10m (7' 8" x 3' 7")