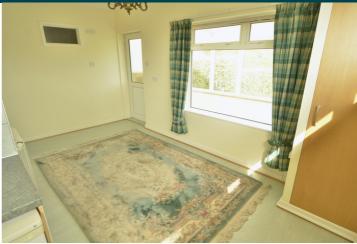

### SPECIFICATIONS

Lounge/Diner 4.63m x 2.55m (15' 2" x 8' 4")

**Kitchen** 3.04m x 1.82m (10' 0" x 6' 0")

**Conservatory** 4.96m x 1.41m (16' 3" x 4' 8")

**Bedroom** 3.96m x 2.92m (13' 0" x 9' 7")

**Shower Room** 2.34m x 1.10m (7' 8" x 3' 7")