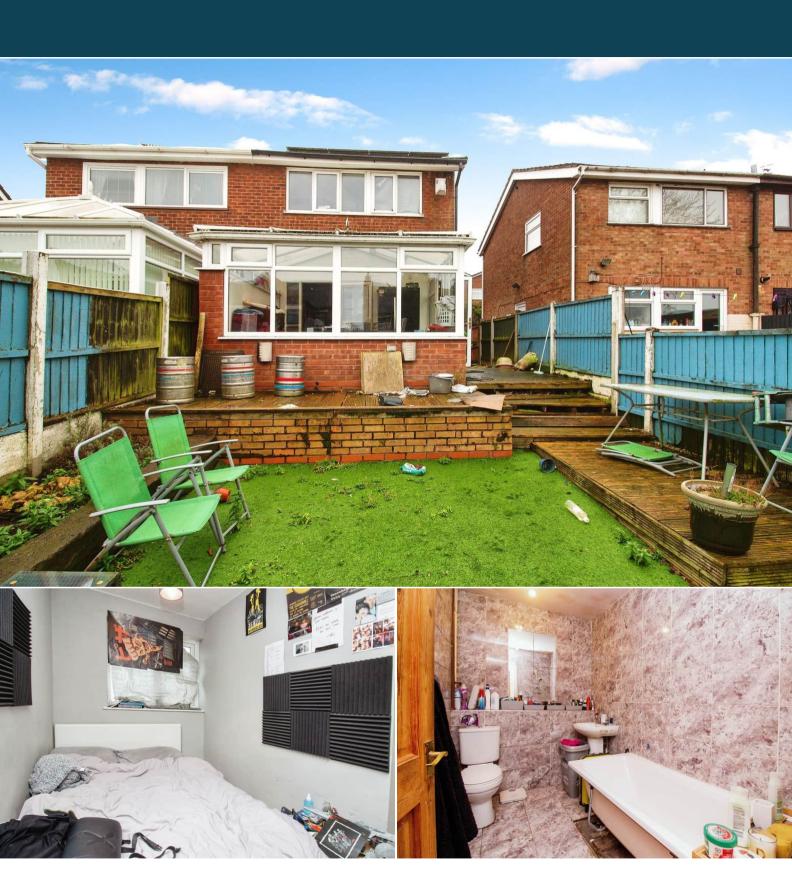

The interior of this property comprises a spacious living room, the fitted kitchen and the conservatory on the ground floor. The first floor consists of 3 bedrooms and the family bathroom. The exterior boasts a private rear garden, perfect for enjoying the summer months.