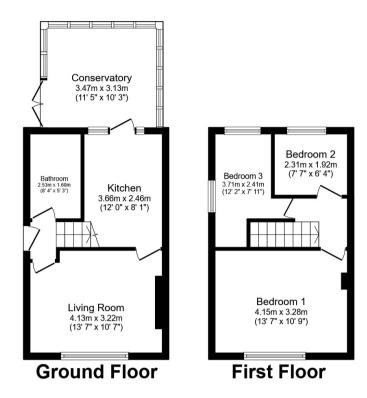

The interior of this property comprises a spacious living room, the fitted kitchen and the conservatory on the ground floor. The first floor consists of 3 bedrooms and the family bathroom. The exterior boasts a private rear garden, perfect for enjoying the summer months.

Total floor area 68.7 m² (740 sq.ft.) approx

This floor plan is for illustrative purposes only. It is not drawn to scale. Any measurements, floor areas (including any total floor area), openings and orientation are approximate. No details are guaranteed, they cannot be relied upon for any purpose and they do not form part of any agreement. No liability is taken for any error, omission or misstatement. A party must rely upon its own inspection(s). Powered by www.focalagent.com