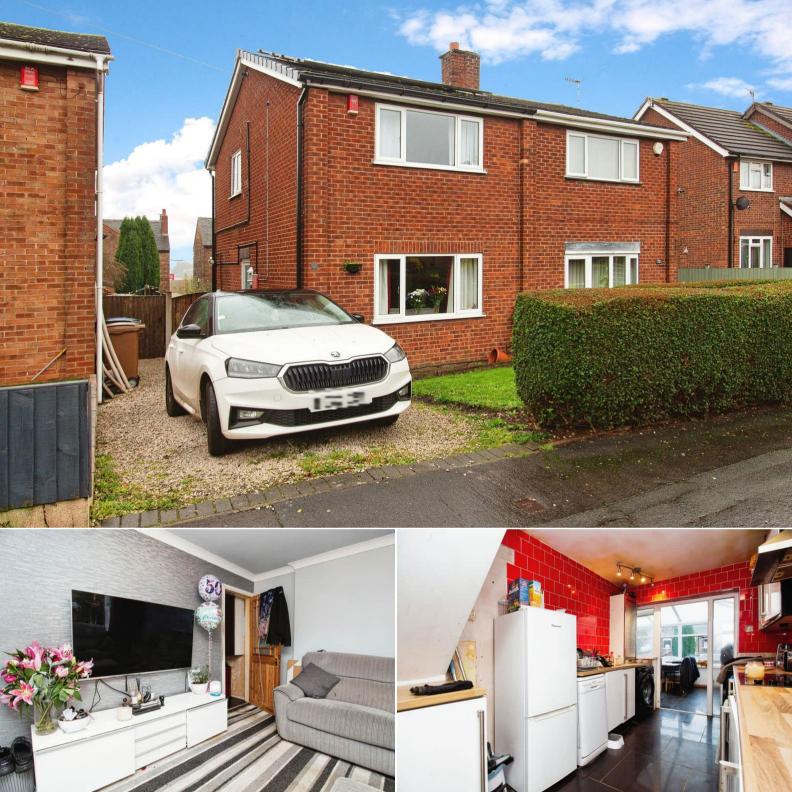

## Normanton Grove Stoke-on-Trent

Bettermove are proud to present this 3 bedroom semi-detached house in Stoke-on-Trent available with no forward chain.

The property benefits from double glazing, gas central heating throughout and has off street parking available. The council tax band is B.

The interior of this property comprises a spacious living room, the fitted kitchen and the conservatory on the ground floor. The first floor consists of 3 bedrooms and the family bathroom. The exterior boasts a private rear garden, perfect for enjoying the summer months.

Located in the popular city of Stoke-on-Trent, the property is close to a range of amenities, including shops, supermarkets, restaurants and pubs. Excellent transport connections can be found from Longton Train Station, the A52, the A50 and many local bus routes.