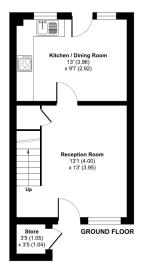

#### Emwell Street, Warminster, BA12

Approximate Area = 602 sq ft / 55.9 sq m
Outbuilding = 12 sq ft / 1.1 sq m
Total = 614 sq ft / 57 sq m
For identification only - Not to scale

Floor plan produced in accordance with RICS Property Measurement 2nd Edition, Incorporating International Property Measurement Standards (IPMS2 Residential). © niche Produced for Cooper and Tanner. REF: 1289962