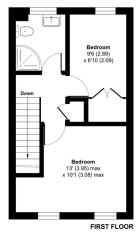

#### Emwell Street, Warminster, BA12

Approximate Area = 602 sq ft / 55.9 sq m
Outbuilding = 12 sq ft / 1.1 sq m
Total = 614 sq ft / 57 sq m
For identification only - Not to scale

Floor plan produced in accordance with RICS Property Measurement 2nd Edition, Incorporating International Property Measurement Standards (IPMS2 Residential). © niche Produced for Cooper and Tanner. REF: 1289962